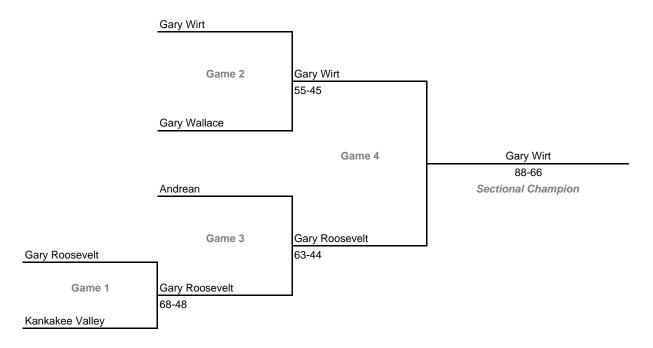

### 97th Annual State Tournament Series

#### **Sectionals**

Dates: Feb. 26-March 3, 2007; Admission: \$5 per session or \$9 all sessions

#### Class 3A, Sectional 17 -- Hammond Morton (6 teams)



## Class 3A, Sectional 18 -- Gary Roosevelt (5 teams)



# 97th Annual State Tournament Series

#### **Sectionals**

Dates: Feb. 26-March 3, 2007; Admission: \$5 per session or \$9 all sessions

### Class 3A, Sectional 19 -- Plymouth (6 teams)



## Class 3A, Sectional 20 -- Frankfort (6 teams)



# 97th Annual State Tournament Series

#### **Sectionals**

Dates: Feb. 26-March 3, 2007; Admission: \$5 per session or \$9 all sessions

### Class 3A, Sectional 21 -- NorthWood (6 teams)



## Class 3A, Sectional 22 -- Fort Wayne Wayne (6 teams)



# 97th Annual State Tournament Series

#### **Sectionals**

Dates: Feb. 26-March 3, 2007; Admission: \$5 per session or \$9 all sessions

### Class 3A, Sectional 23 -- Bellmont (6 teams)



## Class 3A, Sectional 24 -- Blackford (6 teams)



# 97th Annual State Tournament Series

#### **Sectionals**

Date