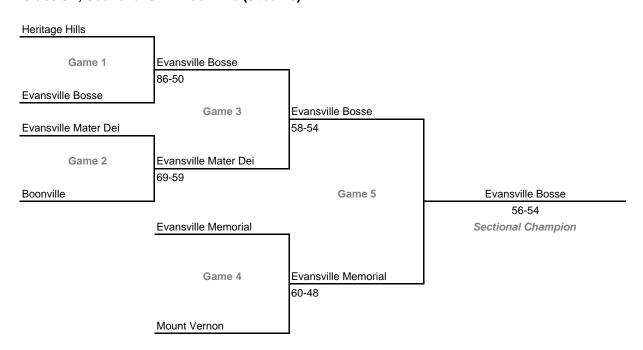

ms)



#### Class 3A, Sectional 26 -- Whiteland (6 teams)



# 97th Annual State Tournament Series

#### **Sectionals**

Dates: Feb. 26-March 3, 2007; Admission: \$5 per session or \$9 all sessions

#### Class 3A, Sectional 27 -- New Castle (6 teams)



## Class 3A, Sectional 28 -- South Dearborn (6 teams)



### 97th Annual State Tournament Series

#### **Sectionals**

Dates: Feb. 26-March 3, 2007; Admission: \$5 per session or \$9 all sessions

### Class 3A, Sectional 29 -- Greencastle (6 teams)



#### Class 3A, Sectional 30 -- Madison (6 teams)



# 97th Annual State Tournament Series

#### **Sectionals**

Dates: Feb. 26-March 3, 2007; Admission: \$5 per session or \$9 all sessions

### Class 3A, Sectional 31 -- Washington (6 teams)



## Class 3A, Sectional 32 -- Boonville (6 teams)