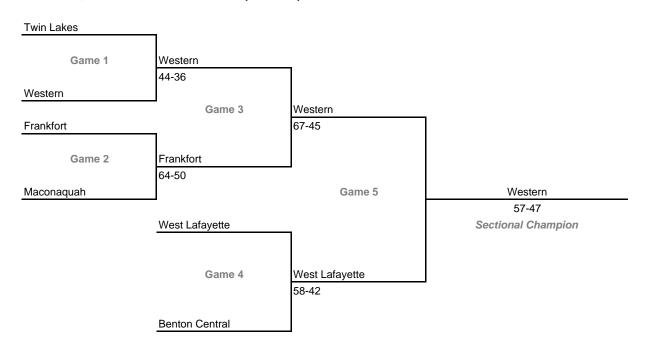

### 97th Annual State Tournament Series

#### **Sectionals**

Dates: Feb. 26-March 3, 2007; Admission: \$5 per session or \$9 all sessions

#### Class 3A, Sectional 17 -- Hammond Morton (6 teams)



## Class 3A, Sectional 18 -- Gary Roosevelt (5 teams)



# 97th Annual State Tournament Series

#### **Sectionals**

Dates: Feb. 26-March 3, 2007; Admission: \$5 per session or \$9 all sessions

### Class 3A, Sectional 19 -- Plymouth (6 teams)



## Class 3A, Sectional 20 -- Frankfort (6 teams)



# 97th Annual State Tournament Series

#### **Sectionals**

Dates: Feb. 26-March 3, 2007; Admission: \$5 per session or \$9 all sessions

### Class 3A, Sectional 21 -- NorthWood (6 teams)



## Class 3A, Sectional 22 -- Fort Wayne Wayne (6 teams)



# 97th Annual State Tournament Series

#### **Sectionals**

Dates: Feb. 26-March 3, 2007; Admission: \$5 per session or \$9 all sessions

### Class 3A, Sectional 23 -- Bellmont (6 teams)



## Class 3A, Sectional 24 -- Blackford (6 teams)



# 97th Annual State Tournament Series

#### **Sectionals**

Dates: Feb. 26-March 3, 2007; Admission: \$5 per session or \$9 all sessions

### Class 3A, Sectional 25 -- Lebanon (6 teams)



#### Class 3A, Sectional 26 -- Whiteland (6 teams)



# 97th Annual State Tournament Series

#### **Sectionals**

Dat