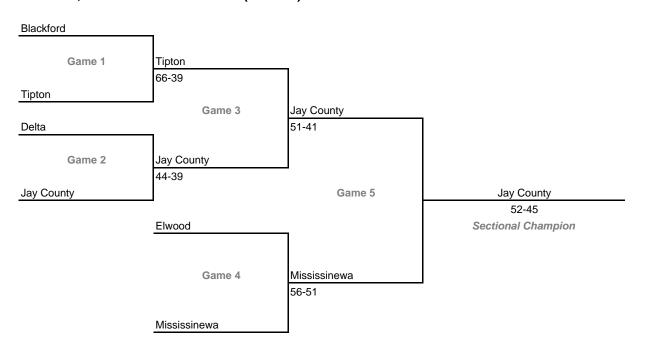

teams)



## Class 3A, Sectional 18 -- Gary Roosevelt (5 teams)



# 97th Annual State Tournament Series

#### **Sectionals**

Dates: Feb. 26-March 3, 2007; Admission: \$5 per session or \$9 all sessions

### Class 3A, Sectional 19 -- Plymouth (6 teams)



## Class 3A, Sectional 20 -- Frankfort (6 teams)



# 97th Annual State Tournament Series

#### **Sectionals**

Dates: Feb. 26-March 3, 2007; Admission: \$5 per session or \$9 all sessions

### Class 3A, Sectional 21 -- NorthWood (6 teams)



## Class 3A, Sectional 22 -- Fort Wayne Wayne (6 teams)



# 97th Annual State Tournament Series

#### **Sectionals**

Dates: Feb. 26-March 3, 2007; Admission: \$5 per session or \$9 all sessions

### Class 3A, Sectional 23 -- Bellmont (6 teams)



## Class 3A, Sectional 24 -- Blackford (6 teams)



# 97th Annual State Tournament Series

#### **Sectionals**

Dates: Feb. 26-March 3, 2007; Admission: \$5 per session or \$9 all sessions

### Class 3A, Sectional 25 -- Lebanon (6 teams)



#### Class 3A, Sectional 26 -- Whiteland (6 teams)



# 97th Annual State Tournament Series

#### **Sectionals**

Dates: Feb. 26-March 3, 2007; Admission: \$5 per session or \$9 all sessions

#### Class 3A, Sectional 27 -- New Castle (6 teams)



## Class 3A, Sectional 28 -- South Dearborn (6 teams)



### 97th Annual State Tournament Series

#### **Sectionals**

Dates: Feb. 26-March 3, 2007; Admission: \$5 per session or \$9 all sessions

### Class 3A, Sectional 29 -- Greencastle (6 teams)



#### Class 3A, Sectional 30 -- Madison (6 teams)



# 97th Annual State Tournament Series

#### **Sectionals**