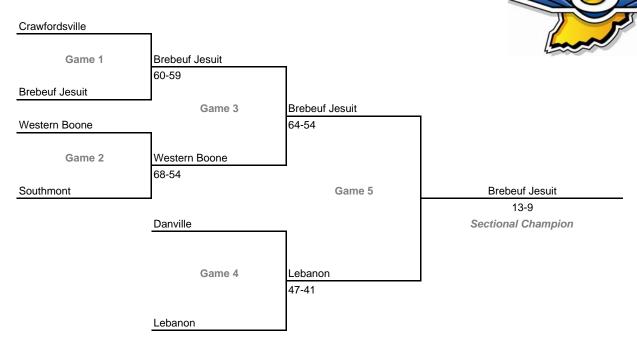

### Class 3A, Sectional 25 -- Lebanon (6 teams)

#### Class 3A, Sectional 26 -- Whiteland (6 teams)