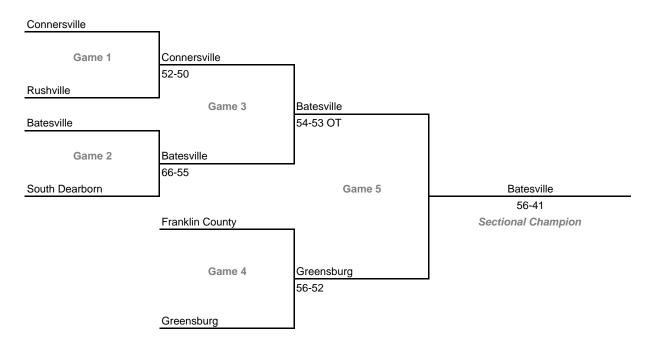

ams)



## Class 3A, Sectional 22 -- Fort Wayne Wayne (6 teams)



# 97th Annual State Tournament Series

#### **Sectionals**

Dates: Feb. 26-March 3, 2007; Admission: \$5 per session or \$9 all sessions

### Class 3A, Sectional 23 -- Bellmont (6 teams)



## Class 3A, Sectional 24 -- Blackford (6 teams)



# 97th Annual State Tournament Series

#### **Sectionals**

Dates: Feb. 26-March 3, 2007; Admission: \$5 per session or \$9 all sessions

### Class 3A, Sectional 25 -- Lebanon (6 teams)



#### Class 3A, Sectional 26 -- Whiteland (6 teams)



# 97th Annual State Tournament Series

#### **Sectionals**

Dates: Feb. 26-March 3, 2007; Admission: \$5 per session or \$9 all sessions

#### Class 3A, Sectional 27 -- New Castle (6 teams)



## Class 3A, Sectional 28 -- South Dearborn (6 teams)



### 97th Annual State Tournament Series

#### **Sectionals**

Dates: Feb. 26-March 3, 2007; Admission: \$5 per session or \$9 all sessions

### Class 3A, Sectional 29 -- Greencastle (6 teams)



#### Class 3A, Sectional 30 -- Madison (6 teams)



# 97th Annual State Tournament Series

#### **Sectionals**

Dates: Feb. 26-March 3, 2007; Admission: \$5 per session or \$9 all sessions

### Class 3A, Sectional 31 -- Washington (6 teams)



## Class 3A, Sectional 32 -- Boonville (6 teams)