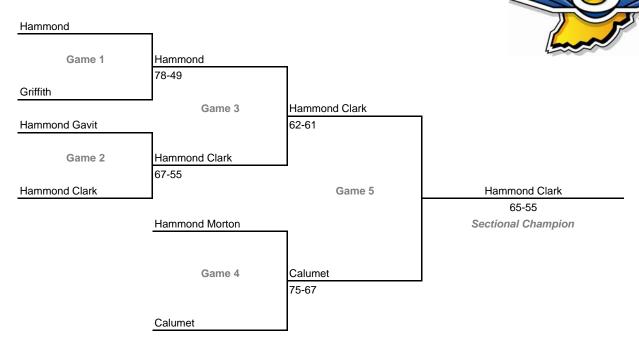

#### Class 3A, Sectional 17 -- Hammond Morton (6 teams)

## Class 3A, Sectional 18 -- Gary Roosevelt (5 teams)