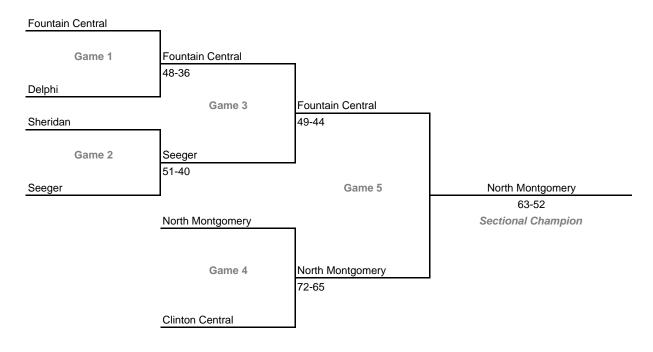

# Class 2A, Sectional 36 -- North Montgomery (6 teams)

97th Annual State Tournament Series