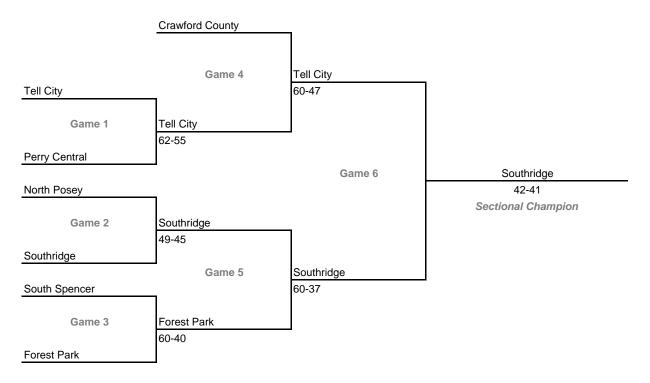

#### Sectionals

Dates: Feb. 26-March 3, 2007; Admission: \$5 per session or \$9 all sessions

### Class 2A, Sectional 41 -- Alexandria (7 teams)

Frankton





# Class 2A, Sectional 42 -- Hagerstown (6 teams)







### Class 2A, Sectional 44 -- Switzerland County (6 teams)



97th Annual State Tournament Series

#### Sectionals

Dates: Feb. 26-March 3, 2007; Admission: \$5 per session or \$9 all sessions

# Class 2A, Sectional 45 -- South Putnam (7 teams)

South Putnam





# Class 2A, Sectional 46 -- North Knox (6 teams)



97th Annual State Tournament Series

#### Sectionals

**Brownstown Central** 

Dates: Feb. 26-March 3, 2007; Admission: \$5 per session or \$9 all sessions

# Class 2A, Sectional 47 -- Eastern (Pekin) (6 teams)





# Class 2A, Sectional 48 -- Southridge (7 teams)