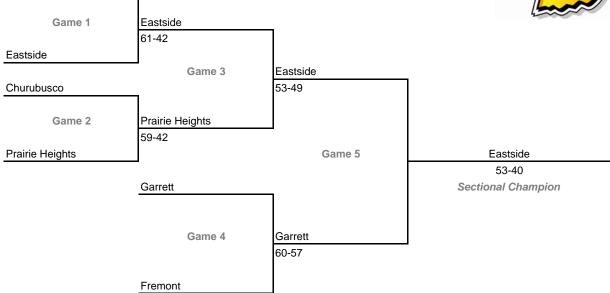

# Class 2A, Sectional 34 -- Fairfield (6 teams)





# Class 2A, Sectional 36 -- North Montgomery (6 teams)



97th Annual State Tournament Series

#### Sectionals

Central Noble

Dates: Feb. 26-March 3, 2007; Admission: \$5 per session or \$9 all sessions

# Class 2A, Sectional 37 -- Garrett (6 teams)





# Class 2A, Sectional 38 -- South Adams (6 teams)



97th Annual State Tournament Series

#### Sectionals

Wabash

Dates: Feb. 26-March 3, 2007; Admission: \$5 per session or \$9 all sessions

# Class 2A, Sectional 39 -- Manchester (6 teams)





# Class 2A, Sectional 40 -- Taylor (6 teams)



97th Annual State Tournament Series

#### Sectionals

Dates: Feb. 26-March 3, 2007; Admission: \$5 per session or \$9 all sessions

### Class 2A, Sectional 41 -- Alexandria (7 teams)

Frankton





# Class 2A, Sectional 42 -- Hagerstown (6 teams)







### Class 2A, Sectional 44 -- Switzerland County (6 teams)



97th Annual State Tournament Series

#### Sectionals

Dates: Feb. 26-March 3, 2007; Admission: \$5 per session or \$9 all sessions

# Class 2A, Sectional 45 -- South Putnam (7 teams)

Sou