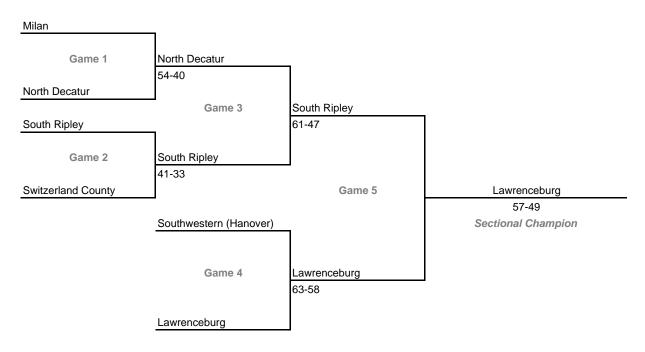

### Class 2A, Sectional 44 -- Switzerland County (6 teams)

97th Annual State Tournament Series