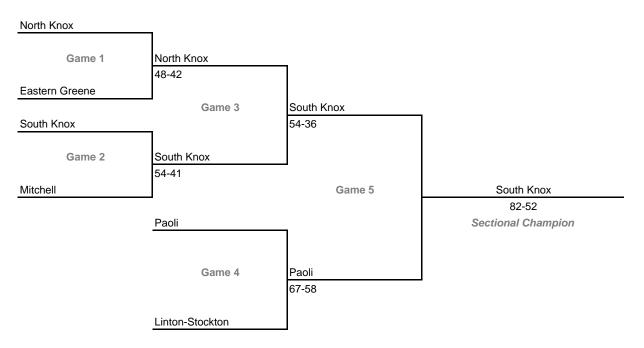

# Class 2A, Sectional 46 -- North Knox (6 teams)

97th Annual State Tournament Series