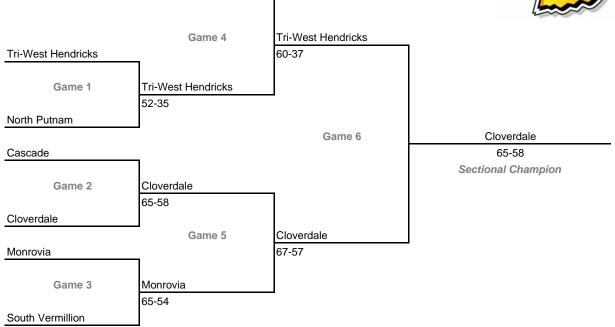

Sectional 38 -- South Adams (6 teams)



97th Annual State Tournament Series

#### Sectionals

Wabash

Dates: Feb. 26-March 3, 2007; Admission: \$5 per session or \$9 all sessions

# Class 2A, Sectional 39 -- Manchester (6 teams)





# Class 2A, Sectional 40 -- Taylor (6 teams)



97th Annual State Tournament Series

#### Sectionals

Dates: Feb. 26-March 3, 2007; Admission: \$5 per session or \$9 all sessions

### Class 2A, Sectional 41 -- Alexandria (7 teams)

Frankton





# Class 2A, Sectional 42 -- Hagerstown (6 teams)







### Class 2A, Sectional 44 -- Switzerland County (6 teams)



97th Annual State Tournament Series

#### Sectionals

Dates: Feb. 26-March 3, 2007; Admission: \$5 per session or \$9 all sessions

# Class 2A, Sectional 45 -- South Putnam (7 teams)

South Putnam





# Class 2A, Sectional 46 -- North Knox (6 teams)



97th Annual State Tournament Series

#### Sectionals

**Brownstown Central** 

Dates: Feb. 26-March 3, 2007; Admission: \$5 per session or \$9 all sessions

# Class 2A, Sectional 47 -- Eastern (Pekin) (6 teams)





# Class 2A, Sectional 48 -- Southridge (7 teams)