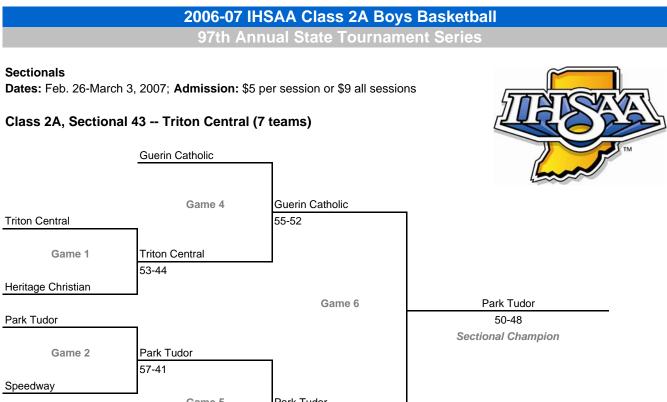

Class 2A, Sectional 36 -- North Montgomery (6 teams)



97th Annual State Tournament Series

#### Sectionals

Central Noble

Dates: Feb. 26-March 3, 2007; Admission: \$5 per session or \$9 all sessions

# Class 2A, Sectional 37 -- Garrett (6 teams)





# Class 2A, Sectional 38 -- South Adams (6 teams)



97th Annual State Tournament Series

#### Sectionals

Wabash

Dates: Feb. 26-March 3, 2007; Admission: \$5 per session or \$9 all sessions

# Class 2A, Sectional 39 -- Manchester (6 teams)





# Class 2A, Sectional 40 -- Taylor (6 teams)



97th Annual State Tournament Series

#### Sectionals

Dates: Feb. 26-March 3, 2007; Admission: \$5 per session or \$9 all sessions

### Class 2A, Sectional 41 -- Alexandria (7 teams)

Frankton





# Class 2A, Sectional 42 -- Hagerstown (6 teams)







### Class 2A, Sectional 44 -- Switzerland County (6 teams)



97th Annual State Tournament Series

#### Sectionals

Dates: Feb. 26-March 3, 2007; Admission: \$5 per session or \$9 all sessions

# Class 2A, Sectional 45 -- South Putnam (7 teams)

South Putnam





# Class 2A, Sectional 46 -- North Knox (6 teams)



97th Annual State Tournament Series

#### Sectionals

**Brownstown Central** 

Dates: Feb. 26-March 3, 2007; Admission: \$5 per session or \$9 all sessions

# Class 2A, Sectional 47 -- Eastern (Pekin) (6 teams)





# Class 2A, Sectional 48 -- Southridge (7 teams)