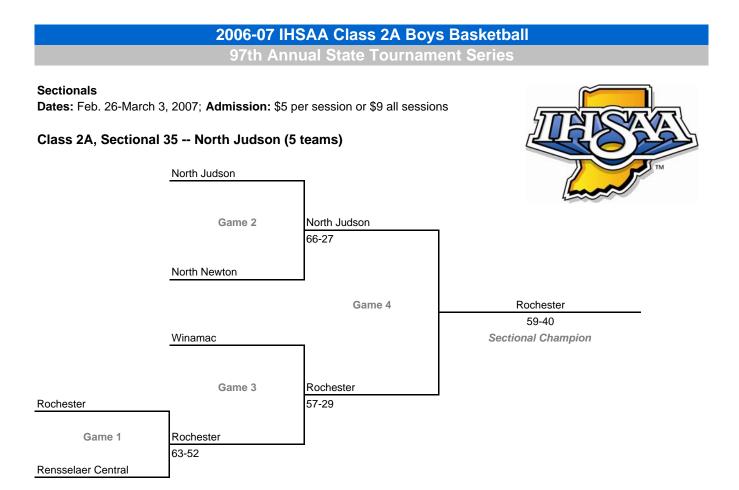

#### Sectionals

Central Noble

Dates: Feb. 26-March 3, 2007; Admission: \$5 per session or \$9 all sessions