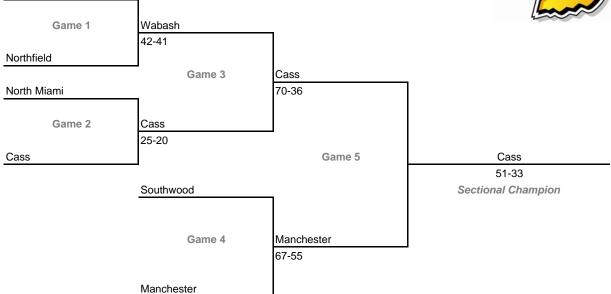

#### Sectionals

Wabash

Dates: Feb. 26-March 3, 2007; Admission: \$5 per session or \$9 all sessions

# Class 2A, Sectional 39 -- Manchester (6 teams)