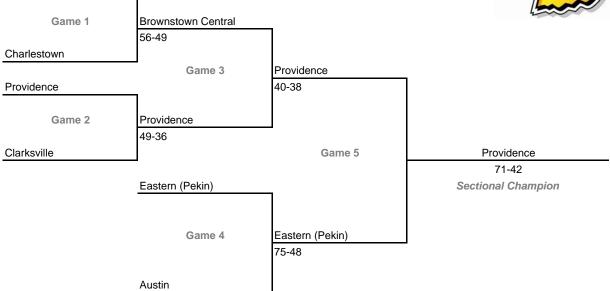

#### Sectionals

**Brownstown Central** 

Dates: Feb. 26-March 3, 2007; Admission: \$5 per session or \$9 all sessions