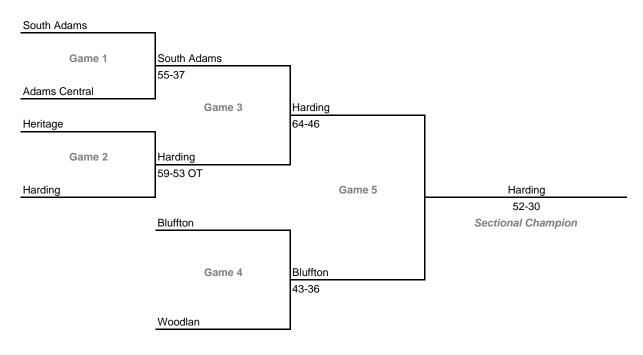

# Class 2A, Sectional 38 -- South Adams (6 teams)

97th Annual State Tournament Series