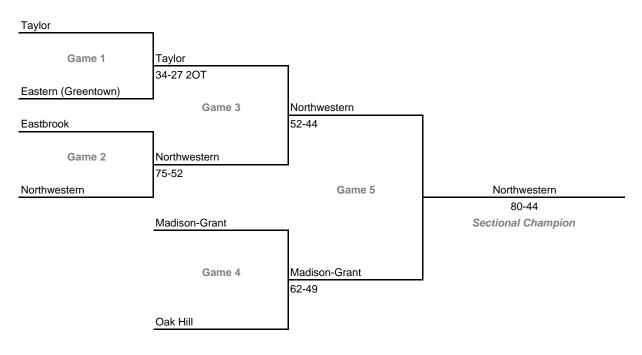

# Class 2A, Sectional 40 -- Taylor (6 teams)

97th Annual State Tournament Series