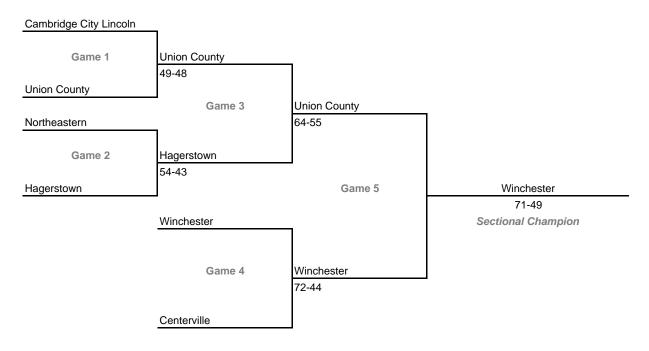

# Class 2A, Sectional 36 -- North Montgomery (6 teams)



97th Annual State Tournament Series

#### Sectionals

Central Noble

Dates: Feb. 26-March 3, 2007; Admission: \$5 per session or \$9 all sessions

# Class 2A, Sectional 37 -- Garrett (6 teams)





# Class 2A, Sectional 38 -- South Adams (6 teams)



97th Annual State Tournament Series

#### Sectionals

Wabash

Dates: Feb. 26-March 3, 2007; Admission: \$5 per session or \$9 all sessions

# Class 2A, Sectional 39 -- Manchester (6 teams)





# Class 2A, Sectional 40 -- Taylor (6 teams)



97th Annual State Tournament Series

#### Sectionals

Dates: Feb. 26-March 3, 2007; Admission: \$5 per session or \$9 all sessions

### Class 2A, Sectional 41 -- Alexandria (7 teams)

Frankton





# Class 2A, Sectional 42 -- Hagerstown (6 teams)







### Class 2A, Sectional 44 -- Switzerland County (6 teams)



97th Annual State Tournament Series

#### Sectionals

Dates: Feb. 26-March 3, 2007; Admission: \$5 per session or \$9 all sessions

# Class 2A, Sectional 45 -- South Putnam (7 teams)

South Putnam





# Class 2A, Sectional 46 -- North Knox (6 teams)



97th Annual State Tournament Series

#### Sectionals

**Brownstown Central** 

Dates: Feb. 26-March 3, 2007; Admission: \$5 per session or \$9 all sessions

# Class 2A, Sectional 47 -- Eastern (Pekin) (6 teams)





# Class 2A, Sectional 48 -- Southridge (7 teams)