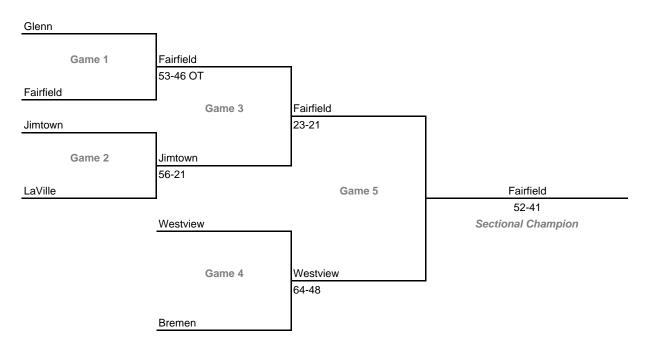

# Class 2A, Sectional 34 -- Fairfield (6 teams)





# Class 2A, Sectional 36 -- North Montgomery (6 teams)



97th Annual State Tournament Series

#### Sectionals

Central Noble

Dates: Feb. 26-March 3, 2007; Admission: \$5 per session or \$9 all sessions

# Class 2A, Sectional 37 -- Garrett (6 teams)





# Class 2A, Sectional 38 -- South Adams (6 teams)



97th Annual State Tournament Series

#### Sectionals

Wabash

Dates: Feb. 26-March 3, 2007; Admission: \$5 per session or \$9 all sessions

# Class 2A, Sectional 39 -- Manchester (6 teams)





# Class 2A, Sectional 40 -- Taylor (6 teams)



97th Annual State Tournament Series

#### Sectionals

Dates: Feb. 26-March 3, 2007; Admission: \$5 per session or \$9 all sessions

### Class 2A, Sectional 41 -- Alexandria (7 teams)

Frankton





# Class 2A, Sectional 42 -- Hagerstown (6 teams