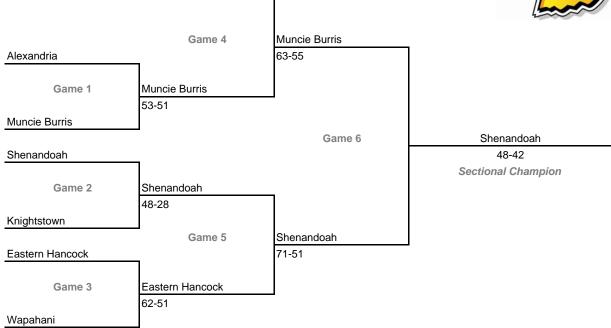

# Class 2A, Sectional 34 -- Fairfield (6 teams)





# Class 2A, Sectional 36 -- North Montgomery (6 teams)



97th Annual State Tournament Series

#### Sectionals

Central Noble

Dates: Feb. 26-March 3, 2007; Admission: \$5 per session or \$9 all sessions

# Class 2A, Sectional 37 -- Garrett (6 teams)





# Class 2A, Sectional 38 -- South Adams (6 teams)



97th Annual State Tournament Series

#### Sectionals

Wabash

Dates: Feb. 26-March 3, 2007; Admission: \$5 per session or \$9 all sessions

# Class 2A, Sectional 39 -- Manchester (6 teams)





# Class 2A, Sectional 40 -- Taylor (6 teams)



97th Annual State Tournament Series

#### Sectionals

Dates: Feb. 26-March 3, 2007; Admission: \$5 per session or \$9 all sessions

### Class 2A, Sectional 41 -- Alexandria (7 teams)

Frankton





# Class 2A, Sectional 42 -- Hagerstown (6 teams)







### Class 2A, Sectional 44 -- Switzerland County (6 teams)



97th Annual State Tournament Series

#### Sectionals

Dates: Feb. 26-March 3, 2007; Admission: \$5 per session or \$9 all sessions

# Class 2A, Sectional 45 -- South Putnam (7 teams)

South Putnam





# Class 2A, Sectional 46 -- North Knox (6 teams)



97th Annual State Tournament Series

#### Sectionals

**Brownstown Central** 

Dates: Feb. 26-March 3, 2007; Admission: \$5 per session or \$9 all sessions

# Class 2A, Sectional 47 -- Eastern (Pekin) (6 teams)





# Class 2A, Sectional 48 -- Southridge (7 teams)