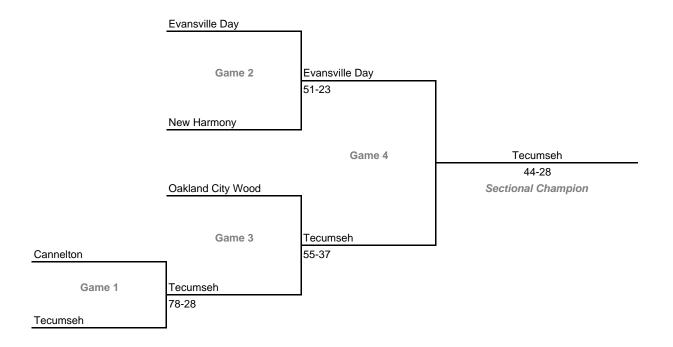

Class A, Sectional 58 -- South Decatur (5 teams)



## 97th Annual State Tournament Series

#### **Sectionals**

Dates: Feb. 26-March 3, 2007; Admission: \$5 per session or \$9 all sessions

## Class A, Sectional 59 -- West Washington (7 teams)



## Class A, Sectional 60 -- Henryville (7 teams)



## 97th Annual State Tournament Series

#### **Sectionals**

Dates: Feb. 26-March 3, 2007; Admission: \$5 per session or \$9 all sessions

## Class A, Sectional 61 -- North Vermillion (6 teams)



## Class A, Sectional 62 -- White River Valley (7 teams)



## 97th Annual State Tournament Series

#### **Sectionals**

Dates: Feb. 26-March 3, 2007; Admission: \$5 per session or \$9 all sessions

## Class A, Sectional 63 -- North Daviess (6 teams)



## Class A, Sectional 64 -- Tecumseh (5 teams)