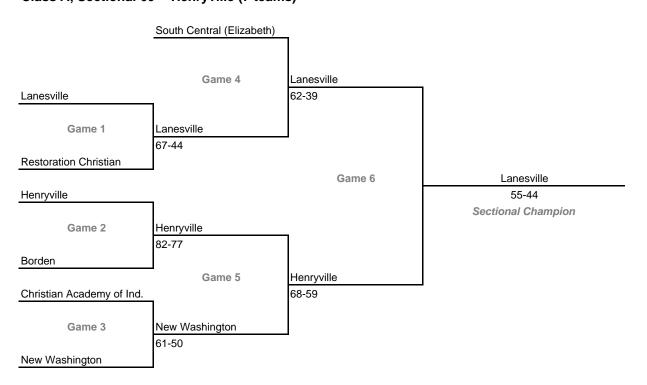

s)



## Class A, Sectional 54 -- Southern Wells (7 teams)



## 97th Annual State Tournament Series

## **Sectionals**

Dates: Feb. 26-March 3, 2007; Admission: \$5 per session or \$9 all sessions

## Class A, Sectional 55 -- Blue River Valley (8 teams)



#### Class A, Sectional 56 -- Lapel (9 teams)



## 97th Annual State Tournament Series

#### **Sectionals**

Dates: Feb. 26-March 3, 2007; Admission: \$5 per session or \$9 all sessions

## Class A, Sectional 57 -- Edinburgh (7 teams)



#### Class A, Sectional 58 -- South Decatur (5 teams)



## 97th Annual State Tournament Series

#### **Sectionals**

Dates: Feb. 26-March 3, 2007; Admission: \$5 per session or \$9 all sessions

## Class A, Sectional 59 -- West Washington (7 teams)



## Class A, Sectional 60 -- Henryville (7 teams)



## 97th Annual State Tournament Series

#### **Sectionals**

Dates: Feb. 26-March 3, 2007; Admission: \$5 per session or \$9 all sessions

## Class A, Sectional 61 -- North Vermillion (6 teams)



## Class A, Sectional 62 -- White River Valley (7 teams)



## 97th Annual State Tournament Series

#### **Sectionals**

Dates: Feb. 26-March 3, 2007; Admission: \$5 per session or \$9 all sessions

## Class A, Sectional 63 -- North Daviess (6 teams)



## Class A, Sectional 64 -- Tecumseh (5 teams)