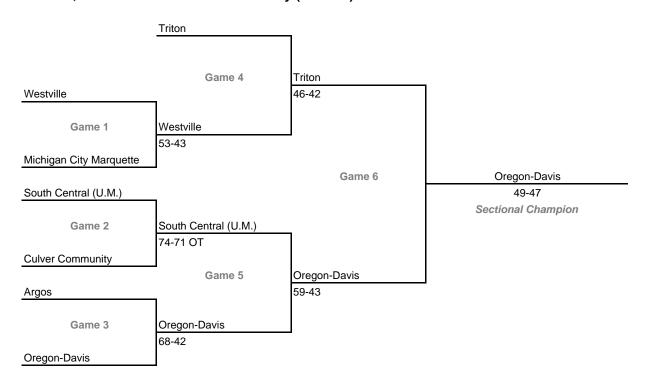

## 97th Annual State Tournament Series

#### **Sectionals**

Dates: Feb. 26-March 3, 2007; Admission: \$5 per session or \$9 all sessions

## Class A, Sectional 49 -- Hebron (7 teams)



## Class A, Sectional 50 -- Culver Community (7 teams)



## 97th Annual State Tournament Series

## **Sectionals**

Dates: Feb. 26-March 3, 2007; Admission: \$5 per session or \$9 all sessions

## Class A, Sectional 51 -- Bethany Christian (8 teams)



## Class A, Sectional 52 -- Tri-County (6 teams)



## 97th Annual State Tournament Series

#### **Sectionals**

Dates: Feb. 26-March 3, 2007; Admission: \$5 per session or \$9 all sessions

## Class A, Sectional 53 -- Frontier (5 teams)



## Class A, Sectional 54 -- Southern Wells (7 teams)



## 97th Annual State Tournament Series

## **Sectionals**

Dates: Feb. 26-March 3, 2007; Admission: \$5 per session or \$9 all sessions

## Class A, Sectional 55 -- Blue River Valley (8 teams)



#### Class A, Sectional 56 -- Lapel (9 teams)



## 97th Annual State Tournament Series

#### **Sectionals**