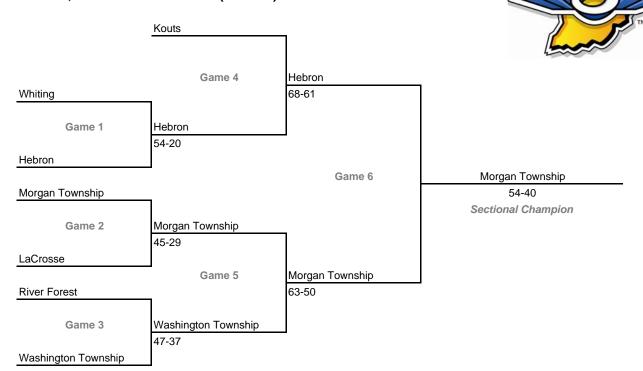

## 97th Annual State Tournament Series

#### **Sectionals**

Dates: Feb. 26-March 3, 2007; Admission: \$5 per session or \$9 all sessions

## Class A, Sectional 49 -- Hebron (7 teams)



## Class A, Sectional 50 -- Culver Community (7 teams)



## 97th Annual State Tournament Series

## **Sectionals**

Dates: Feb. 26-March 3, 2007; Admission: \$5 per session or \$9 all sessions

## Class A, Sectional 51 -- Bethany Christian (8 teams)



## Class A, Sectional 52 -- Tri-County (6 teams)



## 97th Annual State Tournament Series

#### **Sectionals**

Dates: Feb. 26-March 3, 2007; Admission: \$5 per session or \$9 all sessions

## Class A, Sectional 53 -- Frontier (5 teams)



## Class A, Sectional 54 -- Southern Wells (7 teams)



## 97th Annual State Tournament Series

## **Sectionals**

Dates: Feb. 26-March 3, 2007; Admission: \$5 per session or \$9 all sessions

## Class A, Sectional 55 -- Blue River Valley (8 teams)



#### Class A, Sectional 56 -- Lapel (9 teams)



##