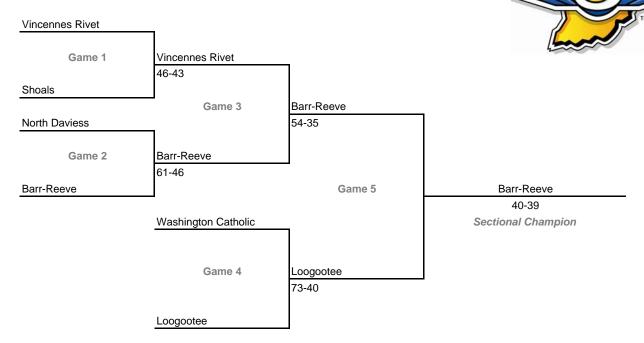

ass A, Sectional 57 -- Edinburgh (7 teams)



#### Class A, Sectional 58 -- South Decatur (5 teams)



## 97th Annual State Tournament Series

#### **Sectionals**

Dates: Feb. 26-March 3, 2007; Admission: \$5 per session or \$9 all sessions

## Class A, Sectional 59 -- West Washington (7 teams)



## Class A, Sectional 60 -- Henryville (7 teams)



## 97th Annual State Tournament Series

#### **Sectionals**

Dates: Feb. 26-March 3, 2007; Admission: \$5 per session or \$9 all sessions

## Class A, Sectional 61 -- North Vermillion (6 teams)



## Class A, Sectional 62 -- White River Valley (7 teams)



## 97th Annual State Tournament Series

#### **Sectionals**

Dates: Feb. 26-March 3, 2007; Admission: \$5 per session or \$9 all sessions

## Class A, Sectional 63 -- North Daviess (6 teams)



## Class A, Sectional 64 -- Tecumseh (5 teams)