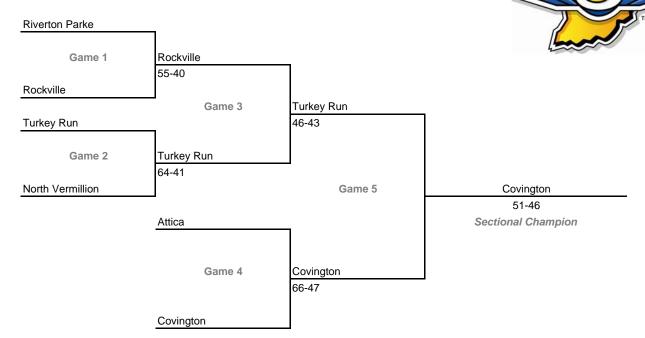

## Class A, Sectional 55 -- Blue River Valley (8 teams)



#### Class A, Sectional 56 -- Lapel (9 teams)



## 97th Annual State Tournament Series

#### **Sectionals**

Dates: Feb. 26-March 3, 2007; Admission: \$5 per session or \$9 all sessions

## Class A, Sectional 57 -- Edinburgh (7 teams)



#### Class A, Sectional 58 -- South Decatur (5 teams)



## 97th Annual State Tournament Series

#### **Sectionals**

Dates: Feb. 26-March 3, 2007; Admission: \$5 per session or \$9 all sessions

## Class A, Sectional 59 -- West Washington (7 teams)



## Class A, Sectional 60 -- Henryville (7 teams)



## 97th Annual State Tournament Series

#### **Sectionals**

Dates: Feb. 26-March 3, 2007; Admission: \$5 per session or \$9 all sessions

## Class A, Sectional 61 -- North Vermillion (6 teams)



## Class A, Sectional 62 -- White River Valley (7 teams)



## 97th Annual State Tournament Series

#### **Sectionals**

Dates: Feb. 26-March 3, 2007; Admission: \$5 per session or \$9 all sessions

## Class A, Sectional 63 -- North Daviess (6 teams)



## Class A, Sectional 64 -- Tecumseh (5 teams)