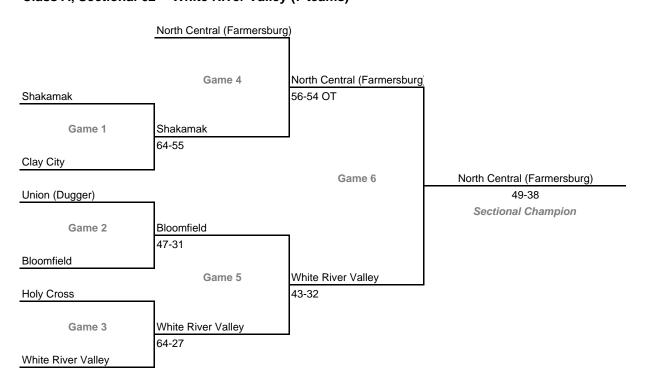

#### Class A, Sectional 56 -- Lapel (9 teams)



## 97th Annual State Tournament Series

#### **Sectionals**

Dates: Feb. 26-March 3, 2007; Admission: \$5 per session or \$9 all sessions

## Class A, Sectional 57 -- Edinburgh (7 teams)



#### Class A, Sectional 58 -- South Decatur (5 teams)



## 97th Annual State Tournament Series

#### **Sectionals**

Dates: Feb. 26-March 3, 2007; Admission: \$5 per session or \$9 all sessions

## Class A, Sectional 59 -- West Washington (7 teams)



## Class A, Sectional 60 -- Henryville (7 teams)



## 97th Annual State Tournament Series

#### **Sectionals**

Dates: Feb. 26-March 3, 2007; Admission: \$5 per session or \$9 all sessions

## Class A, Sectional 61 -- North Vermillion (6 teams)



## Class A, Sectional 62 -- White River Valley (7 teams)



## 97th Annual State Tournament Series

#### **Sectionals**

Dates: Feb. 26-March 3, 2007; Admission: \$5 per session or \$9 all sessions

## Class A, Sectional 63 -- North Daviess (6 teams)



## Class A, Sectional 64 -- Tecumseh (5 teams)