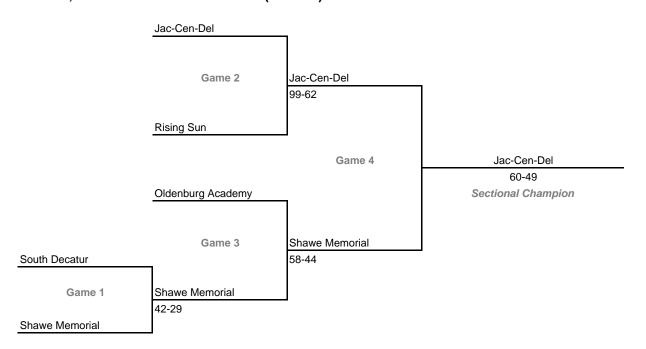

(8 teams)



## Class A, Sectional 52 -- Tri-County (6 teams)



## 97th Annual State Tournament Series

#### **Sectionals**

Dates: Feb. 26-March 3, 2007; Admission: \$5 per session or \$9 all sessions

## Class A, Sectional 53 -- Frontier (5 teams)



## Class A, Sectional 54 -- Southern Wells (7 teams)



## 97th Annual State Tournament Series

## **Sectionals**

Dates: Feb. 26-March 3, 2007; Admission: \$5 per session or \$9 all sessions

## Class A, Sectional 55 -- Blue River Valley (8 teams)



#### Class A, Sectional 56 -- Lapel (9 teams)



## 97th Annual State Tournament Series

#### **Sectionals**

Dates: Feb. 26-March 3, 2007; Admission: \$5 per session or \$9 all sessions

## Class A, Sectional 57 -- Edinburgh (7 teams)



#### Class A, Sectional 58 -- South Decatur (5 teams)



## 97th Annual State Tournament Series

#### **Sectionals**

Dates: Feb. 26-March 3, 2007; Admission: \$5 per session or \$9 all sessions

## Class A, Sectional 59 -- West Washington (7 teams)



## Class A, Sectional 60 -- Henryville (7 teams)



## 97th Annual State Tournament Series

#### **Sectionals**

Dates: Feb. 26-March 3, 2007; Admission: \$5 per session or \$9 all sessions

## Class A, Sectional 61 -- North Vermillion (6 teams)



## Class A, Sectional 62 -- White River Valley (7 teams)



## 97th Annual State Tournament Series

#### **Sectionals**

Dates: Feb. 26-March 3, 2007; Admission: \$5 per session or \$9 all sessions

## Class A, Sectional 63 -- North Daviess (6 teams)



## Class A, Sectional 64 -- Tecumseh (5 teams)