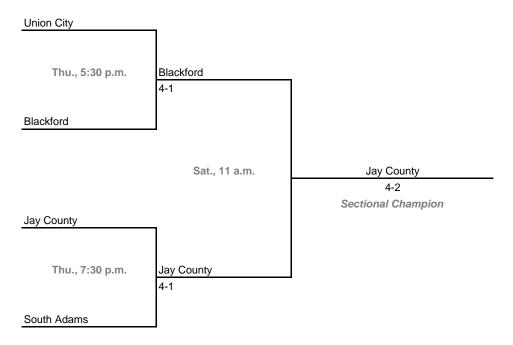

## Sectional 20 -- Kokomo (5 teams)



## 13th Annual State Tournament Series

#### **Sectionals**

Dates: October 5, 7, 2006; Admission: \$5 per session or \$8 all sessions

#### Sectional 21 -- Carroll (Fort Wayne) (4 teams)



# THE THE THE PROPERTY OF THE PR

#### Sectional 22 -- Fort Wayne Blackhawk Christian (5 teams)



#### 13th Annual State Tournament Series

#### **Sectionals**

Dates: October 5, 7, 2006; Admission: \$5 per session or \$8 all sessions

#### Sectional 23 -- Fort Wayne Canterbury (4 teams)



# THE SAVA

#### Sectional 24 -- Homestead (4 teams)



## 13th Annual State Tournament Series

#### **Sectionals**

Dates: October 5, 7, 2006; Admission: \$5 per session or \$8 all sessions

#### Sectional 25 -- Bellmont (4 teams)





## Sectional 26 -- Blackford (4 teams)



## 13th Annual State Tournament Series

#### **Sectionals**

Dates: October 4, 5, 7, 2006; Admission: \$5 per session or \$8 all sessions

#### Sectional 27 -- Muncie Southside (4 teams)





#### Sectional 28 -- Yorktown (4 teams)



## 13th Annual State Tournament Series

#### **Sectionals**

Dates: October 5, 7, 2006; Admission: \$5 per session or \$8 all sessions

#### Sectional 29 -- Tipton (4 teams)





## Sectional 30 -- Lafayette Jefferson (4 teams)



## 13th Annual State Tournament Series

#### **Sectionals**

Dates: October 5, 7, 2006; Admission: \$5 per session or \$8 all sessions

#### Sectional 31 -- Benton Central (4 teams)



# TM TM

#### Sectional 32 -- Crawfordsville (4 teams)



## 13th Annual State Tournament Series

#### **Sectionals**

Dates: October 5, 7, 2006; A