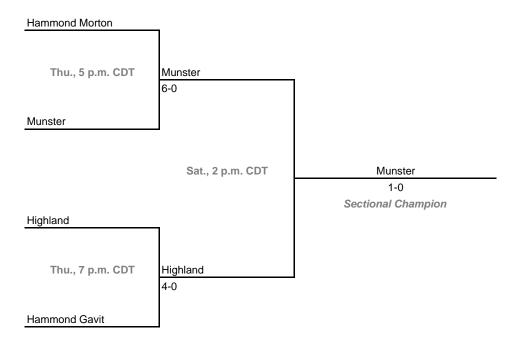

## 13th Annual State Tournament Series

#### **Sectionals**

Dates: October 5, 7, 2006; Admission: \$5 per session or \$8 all sessions

#### Sectional 1 -- East Chicago Central (4 teams)





#### Sectional 2 -- Munster (4 teams)



#### 13th Annual State Tournament Series

#### **Sectionals**

Dates: October 5, 7, 2006; Admission: \$5 per session or \$8 all sessions

#### Sectional 3 -- Merrillville (4 teams)





## Sectional 4 -- Crown Point (4 teams)



## 13th Annual State Tournament Series

#### **Sectionals**

Dates: October 5, 7, 2006; Admission: \$5 per session or \$8 all sessions

#### Sectional 5 -- Wheeler (4 teams)





### Sectional 6 -- Lowell (4 teams)



## 13th Annual State Tournament Series

#### **Sectionals**

Dates: October 5, 7, 2006; Admission: \$5 per session or \$8 all sessions

#### Sectional 7 -- LaPorte (4 teams)





#### Sectional 8 -- Culver Community (4 teams)



## 13th Annual State Tournament Series

#### **Sectionals**

Dates: October 5, 7, 2006; Admission: \$5 per session or \$8