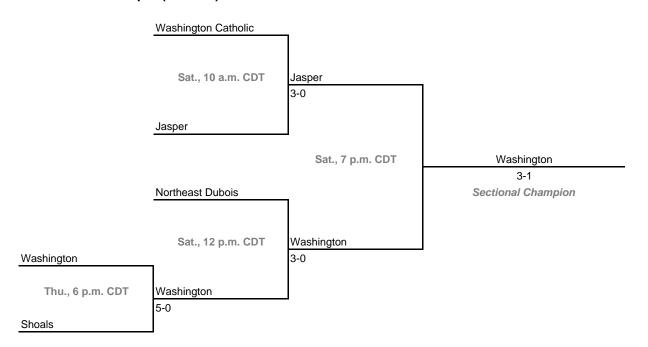

ions

#### Sectional 53 -- Seymour (4 teams)



#### Sectional 54 -- Madison (4 teams)





#### 13th Annual State Tournament Series

#### **Sectionals**

Dates: October 5, 7, 2006; Admission: \$5 per session or \$8 all sessions

#### Sectional 55 -- Jeffersonville (4 teams)





#### Sectional 56 -- Floyd Central (5 teams)



#### 13th Annual State Tournament Series

#### **Sectionals**

Dates: October 5, 7, 2006; Admission: \$5 per session or \$8 all sessions

#### Sectional 57 -- Terre Haute North (5 teams)



#### **Sectional 58 -- Bedford North Lawrence (5 teams)**



## 13th Annual State Tournament Series

#### **Sectionals**

Dates: October 5, 7, 2006; Admission: \$5 per session or \$8 all sessions

#### Sectional 59 -- North Knox (5 teams)



#### Sectional 60 -- Jasper (5 teams)



## 13th Annual State Tournament Series

#### **Sectionals**

Dates: October 5, 7, 2006; Admission: \$5 per session or \$8 all sessions

#### Sectional 61 -- Heritage Hills (4 teams)





#### Sectional 62 -- Gibson Southern (5 teams)



## 13th Annual State Tournament Series

#### **Sectionals**

Dates: October 5, 7, 2006; Admission: \$5 per session or \$8 all sessions

#### Sectional 63 -- Evansville Central (5 teams)



#### Sectional 64 -- Evansville Harrison (5 teams)