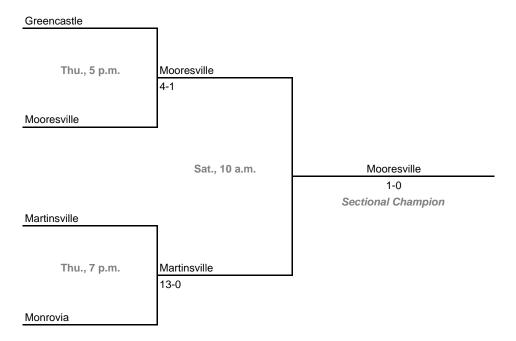

$8 all sessions

#### Sectional 35 -- Carmel (4 teams)



## Sectional 36 -- Heritage Christian (4 teams)





## 13th Annual State Tournament Series

#### **Sectionals**

Dates: October 5, 7, 2006; Admission: \$5 per session or \$8 all sessions

#### Sectional 37 -- North Central (Indianapolis) (4 teams)





#### Sectional 38 -- Park Tudor (4 teams)



#### 13th Annual State Tournament Series

#### **Sectionals**

Dates: October 5, 7, 2006; Admission: \$5 per session or \$8 all sessions

#### Sectional 39 -- Pike (4 teams)





## Sectional 40 -- Brownsburg (4 teams)



#### 13th Annual State Tournament Series

#### **Sectionals**

Dates: October 5, 7, 2006; Admission: \$5 per session or \$8 all sessions

#### Sectional 41 -- Avon (4 teams)





## Sectional 42 -- Mooresville (4 teams)



## 13th Annual State Tournament Series

#### **Sectionals**

Dates: October 5, 7, 2006; Admission: \$5 per session or \$8 all sessions

#### Sectional 43 -- Ben Davis (5 teams)



#### Sectional 44 -- Center Grove (5 teams)



## **13th Annual State Tournament Series**

#### **Sectionals**

Dates: October 5, 7, 2006; Admission: \$5 per session or \$8 all sessions

#### Sectional 45 -- Beech Grove (4 teams)





#### Sectional 46 -- New Palestine (4 teams)



## 13th Annual State Tournament Series

#### **Sectionals**

Dates: October 5, 7, 2006; Admission: \$5 per session or \$8 all sessions

#### Sectional 47 -- Richmond (4 teams)





## Sectional 48 -- Rushville (4 teams)



## 13th Annual State Tournament Series

#### **Sectionals**

Dates: October 5, 7, 2006; Admission: \$5 per sessi