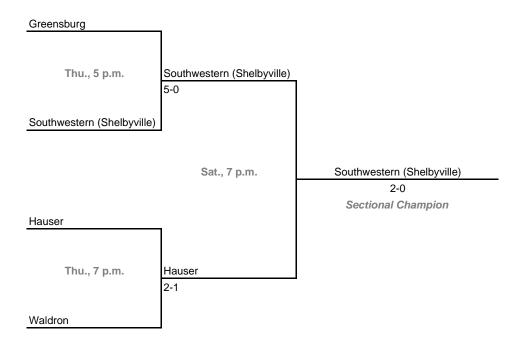

n or \$8 all sessions

#### Sectional 45 -- Beech Grove (4 teams)





#### Sectional 46 -- New Palestine (4 teams)



## 13th Annual State Tournament Series

#### **Sectionals**

Dates: October 5, 7, 2006; Admission: \$5 per session or \$8 all sessions

#### Sectional 47 -- Richmond (4 teams)





## Sectional 48 -- Rushville (4 teams)



## 13th Annual State Tournament Series

#### **Sectionals**

Dates: October 5, 7, 2006; Admission: \$5 per session or \$8 all sessions

#### Sectional 49 -- East Central (4 teams)





### Sectional 50 -- Lawrenceburg (4 teams)



## 13th Annual State Tournament Series

#### **Sectionals**

Dates: October 4, 5, 7, 2006; Admission: \$5 per session or \$8 all sessions

#### Sectional 51 -- Jac-Cen-Del (4 teams)





#### Sectional 52 -- Waldron (4 teams)



## 13th Annual State Tournament Series

#### **Sectionals**

Dates: October 5, 7, 2006; Admission: \$5 per session or \$8 all sessions

#### Sectional 53 -- Seymour (4 teams)



#### Sectional 54 -- Madison (4 teams)





#### 13th Annual State Tournament Series

#### **Sectionals**

Dates: October 5, 7, 2006; Admission: \$5 per session or \$8 all sessions

#### Sectional 55 -- Jeffersonville (4 teams)





#### Sectional 56 -- Floyd Central (5 teams)



#### 13th Annual State Tournament Series

#### **Sectionals**

Dates: October 5, 7, 2006; Admission: \$5 per session or \$8 all sessions

#### Sectional 57 -- Terre Haute North (5 teams)



#### **Sectional 58 -- Bedford North Lawrence (5 teams)**



## 13th Annual State Tournament Series

#### **Sectionals**

Dates: October 5, 7, 2006;