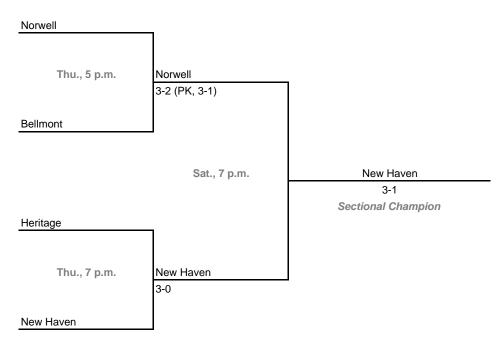

Sectional 19 -- Logansport (4 teams)





#### Sectional 20 -- Kokomo (5 teams)



## 13th Annual State Tournament Series

#### **Sectionals**

Dates: October 5, 7, 2006; Admission: \$5 per session or \$8 all sessions

#### Sectional 21 -- Carroll (Fort Wayne) (4 teams)



# THE THE THE PROPERTY OF THE PR

#### Sectional 22 -- Fort Wayne Blackhawk Christian (5 teams)



#### 13th Annual State Tournament Series

#### **Sectionals**

Dates: October 5, 7, 2006; Admission: \$5 per session or \$8 all sessions

#### Sectional 23 -- Fort Wayne Canterbury (4 teams)



# THE SAVA

#### Sectional 24 -- Homestead (4 teams)



## 13th Annual State Tournament Series

#### **Sectionals**

Dates: October 5, 7, 2006; Admission: \$5 per session or \$8 all sessions

#### Sectional 25 -- Bellmont (4 teams)





## Sectional 26 -- Blackford (4 teams)



## 13th Annual State Tournament Series

#### **Sectionals**

Dates: October 4, 5, 7, 2006; Admission: \$5 per session or \$8 all sessions

#### Sectional 27 -- Muncie Southside (4 teams)





#### Sectional 28 -- Yorktown (4 teams)



## 13th Annual State Tournament Series

#### **Sectionals**

Dates: October 5, 7, 2006; Admission: \$5 per session or \$8 all sessions

#### Sectional 29 -- Tipton (4 teams)





## Sectional 30 -- Lafayette Jefferson (4 teams)



## 13th Annual State Tournament Series

#### **Sectionals**

Dates: October 5, 7, 2006; Admission: \$5 per session or \$8 all sessions

#### Sectional 31 -- Benton Central (4 teams)



# TM TM

#### Sectional 32 -- Crawfordsville (4 teams)



## 13th Annual State Tournament Series

####