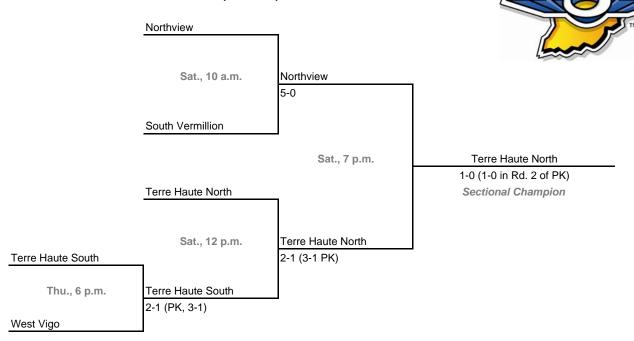

4, 5, 7, 2006; Admission: \$5 per session or \$8 all sessions

#### Sectional 51 -- Jac-Cen-Del (4 teams)





#### Sectional 52 -- Waldron (4 teams)



## 13th Annual State Tournament Series

#### **Sectionals**

Dates: October 5, 7, 2006; Admission: \$5 per session or \$8 all sessions

#### Sectional 53 -- Seymour (4 teams)



#### Sectional 54 -- Madison (4 teams)





#### 13th Annual State Tournament Series

#### **Sectionals**

Dates: October 5, 7, 2006; Admission: \$5 per session or \$8 all sessions

#### Sectional 55 -- Jeffersonville (4 teams)





#### Sectional 56 -- Floyd Central (5 teams)



#### 13th Annual State Tournament Series

#### **Sectionals**

Dates: October 5, 7, 2006; Admission: \$5 per session or \$8 all sessions

#### Sectional 57 -- Terre Haute North (5 teams)



#### **Sectional 58 -- Bedford North Lawrence (5 teams)**



## 13th Annual State Tournament Series

#### **Sectionals**

Dates: October 5, 7, 2006; Admission: \$5 per session or \$8 all sessions

#### Sectional 59 -- North Knox (5 teams)



#### Sectional 60 -- Jasper (5 teams)



## 13th Annual State Tournament Series

#### **Sectionals**

Dates: October 5, 7, 2006; Admission: \$5 per session or \$8 all sessions

#### Sectional 61 -- Heritage Hills (4 teams)





#### Sectional 62 -- Gibson Southern (5 teams)



## 13th Annual State Tournament Series

#### **Sectionals**

Dates: October 5, 7, 2006; Admission: \$5 per session or \$8 all sessions

#### Sectional 63 -- Evansville Central (5 teams)



#### Sectional 64 -- Evansville Harrison (5 teams)