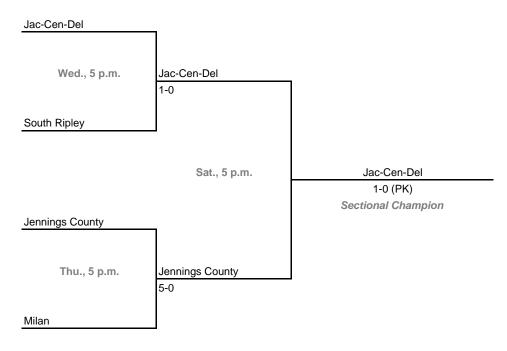

ctober 5, 7, 2006; Admission: \$5 per session or \$8 all sessions

#### Sectional 45 -- Beech Grove (4 teams)





#### Sectional 46 -- New Palestine (4 teams)



## 13th Annual State Tournament Series

#### **Sectionals**

Dates: October 5, 7, 2006; Admission: \$5 per session or \$8 all sessions

#### Sectional 47 -- Richmond (4 teams)





## Sectional 48 -- Rushville (4 teams)



## 13th Annual State Tournament Series

#### **Sectionals**

Dates: October 5, 7, 2006; Admission: \$5 per session or \$8 all sessions

#### Sectional 49 -- East Central (4 teams)





### Sectional 50 -- Lawrenceburg (4 teams)



## 13th Annual State Tournament Series

#### **Sectionals**

Dates: October 4, 5, 7, 2006; Admission: \$5 per session or \$8 all sessions

#### Sectional 51 -- Jac-Cen-Del (4 teams)





#### Sectional 52 -- Waldron (4 teams)



## 13th Annual State Tournament Series

#### **Sectionals**

Dates: October 5, 7, 2006; Admission: \$5 per session or \$8 all sessions

#### Sectional 53 -- Seymour (4 teams)



#### Sectional 54 -- Madison (4 teams)





#### 13th Annual State Tournament Series

#### **Sectionals**

Dates: October 5, 7, 2006; Admission: \$5 per session or \$8 all sessions

#### Sectional 55 -- Jeffersonville (4 teams)





#### Sectional 56 -- Floyd Central (5 teams)



#### 13th Annual State Tournament Series

#### **Sectionals**

Dates: October 5, 7, 2006; Admission: \$5 per session or \$8 all sessions

#### Sectional 57 -- Terre Haute North (5 teams)



#### **Sectional 58 -- Bedford North Lawrence (5 teams)**



## 13th Annual State Tournament Series

####