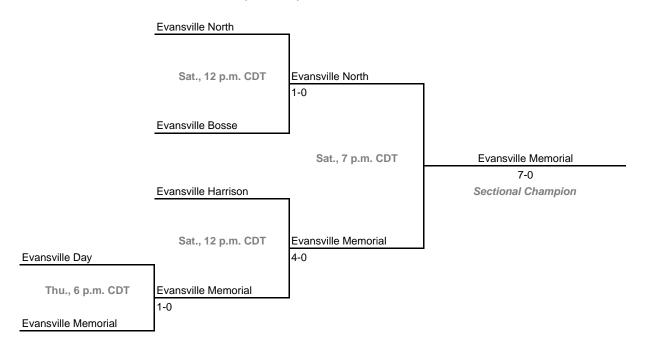

l 57 -- Terre Haute North (5 teams)



#### **Sectional 58 -- Bedford North Lawrence (5 teams)**



## 13th Annual State Tournament Series

#### **Sectionals**

Dates: October 5, 7, 2006; Admission: \$5 per session or \$8 all sessions

#### Sectional 59 -- North Knox (5 teams)



#### Sectional 60 -- Jasper (5 teams)



## 13th Annual State Tournament Series

#### **Sectionals**

Dates: October 5, 7, 2006; Admission: \$5 per session or \$8 all sessions

#### Sectional 61 -- Heritage Hills (4 teams)





#### Sectional 62 -- Gibson Southern (5 teams)



## 13th Annual State Tournament Series

#### **Sectionals**

Dates: October 5, 7, 2006; Admission: \$5 per session or \$8 all sessions

#### Sectional 63 -- Evansville Central (5 teams)



#### Sectional 64 -- Evansville Harrison (5 teams)