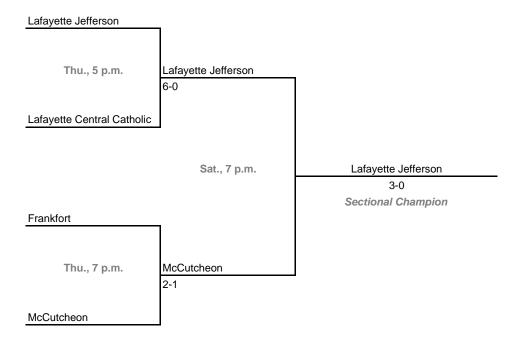

#### Sectional 23 -- Fort Wayne Canterbury (4 teams)



# THE SAVA

#### Sectional 24 -- Homestead (4 teams)



## 13th Annual State Tournament Series

#### **Sectionals**

Dates: October 5, 7, 2006; Admission: \$5 per session or \$8 all sessions

#### Sectional 25 -- Bellmont (4 teams)





## Sectional 26 -- Blackford (4 teams)



## 13th Annual State Tournament Series

#### **Sectionals**

Dates: October 4, 5, 7, 2006; Admission: \$5 per session or \$8 all sessions

#### Sectional 27 -- Muncie Southside (4 teams)





#### Sectional 28 -- Yorktown (4 teams)



## 13th Annual State Tournament Series

#### **Sectionals**

Dates: October 5, 7, 2006; Admission: \$5 per session or \$8 all sessions

#### Sectional 29 -- Tipton (4 teams)





## Sectional 30 -- Lafayette Jefferson (4 teams)



## 13th Annual State Tournament Series

#### **Sectionals**

Dates: October 5, 7, 2006; Admission: \$5 per session or \$8 all sessions

#### Sectional 31 -- Benton Central (4 teams)



# TM TM

#### Sectional 32 -- Crawfordsville (4 teams)



## 13th Annual State Tournament Series

#### **Sectionals**

Dates: October 5, 7, 2006; Admission: \$5 per session or \$8 all sessions

#### Sectional 33 -- Zionsville (4 teams)



# THE THE PROPERTY OF THE PROPER

#### Sectional 34 -- Noblesville (4 teams)



## 13th Annual State Tournament Series

#### **Sectionals**

Dates: October 5, 7, 2006; Admission: \$5 per session or \$8 all sessions

#### Sectional 35 -- Carmel (4 teams)



## Sectional 36 -- Heritage Christian (4 teams)





## 13th Annual State Tournament Series

#### **Sectionals**

Dat