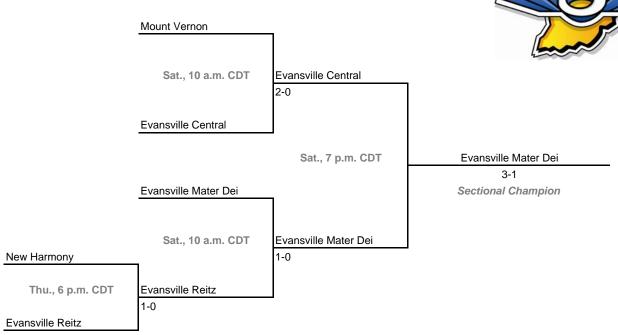

on: \$5 per session or \$8 all sessions

#### Sectional 57 -- Terre Haute North (5 teams)



#### **Sectional 58 -- Bedford North Lawrence (5 teams)**



## 13th Annual State Tournament Series

#### **Sectionals**

Dates: October 5, 7, 2006; Admission: \$5 per session or \$8 all sessions

#### Sectional 59 -- North Knox (5 teams)



#### Sectional 60 -- Jasper (5 teams)



## 13th Annual State Tournament Series

#### **Sectionals**

Dates: October 5, 7, 2006; Admission: \$5 per session or \$8 all sessions

#### Sectional 61 -- Heritage Hills (4 teams)





#### Sectional 62 -- Gibson Southern (5 teams)



## 13th Annual State Tournament Series

#### **Sectionals**

Dates: October 5, 7, 2006; Admission: \$5 per session or \$8 all sessions

#### Sectional 63 -- Evansville Central (5 teams)



#### Sectional 64 -- Evansville Harrison (5 teams)