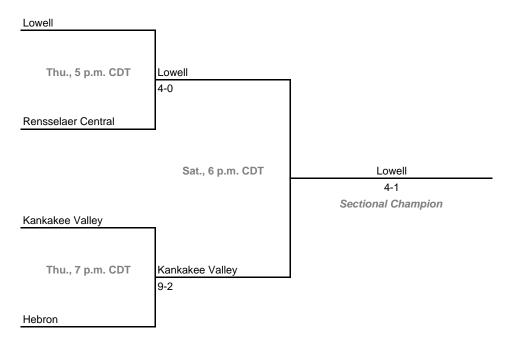

## 13th Annual State Tournament Series

#### **Sectionals**

Dates: October 5, 7, 2006; Admission: \$5 per session or \$8 all sessions

#### Sectional 1 -- East Chicago Central (4 teams)





#### Sectional 2 -- Munster (4 teams)



#### 13th Annual State Tournament Series

#### **Sectionals**

Dates: October 5, 7, 2006; Admission: \$5 per session or \$8 all sessions

#### Sectional 3 -- Merrillville (4 teams)





## Sectional 4 -- Crown Point (4 teams)



## 13th Annual State Tournament Series

#### **Sectionals**

Dates: October 5, 7, 2006; Admission: \$5 per session or \$8 all sessions

#### Sectional 5 -- Wheeler (4 teams)





### Sectional 6 -- Lowell (4 teams)



## 13th Annual State Tournament Series

#### **Sectionals**

Dates: October 5, 7, 2006; Admission: \$5 per session or \$8 all sessions

#### Sectional 7 -- LaPorte (4 teams)





#### Sectional 8 -- Culver Community (4 teams)



## 13th Annual State Tournament Series

#### **Sectionals**

Dates: October 5, 7, 2006; Admission: \$5 per session or \$8 all sessions

#### Sectional 9 -- Penn (4 teams)



# THE THE THE PROPERTY OF THE PR

#### Sectional 10 -- South Bend Adams (4 teams)



## 13th Annual State Tournament Series

#### **Sectionals**

Dates: October 5, 7, 2006; Admission: \$5 per session or \$8 all sessions

#### Sectional 11 -- Elkhart Memorial (4 teams)



# TM

#### Sectional 12 -- LaVille (4 teams)



## 13th Annual State Tournament Series

#### **Sectionals**

Dates: October