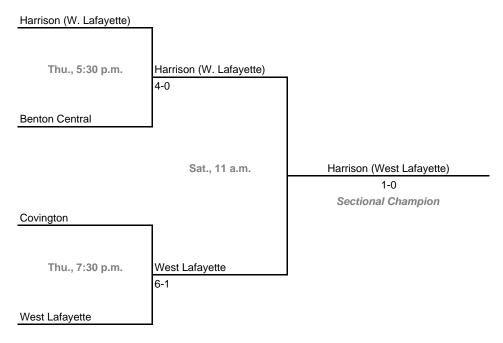

## Sectional 30 -- Lafayette Jefferson (4 teams)

#### Sectional 31 -- Benton Central (4 teams)