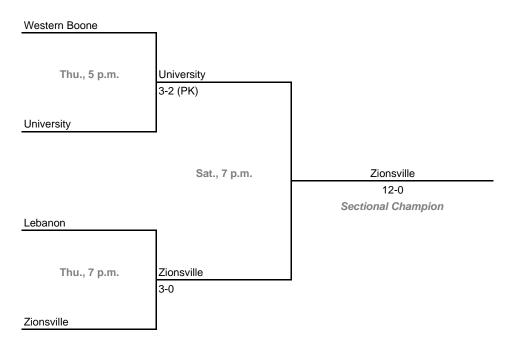

6; Admission: \$5 per session or \$8 all sessions

#### Sectional 27 -- Muncie Southside (4 teams)





#### Sectional 28 -- Yorktown (4 teams)



## 13th Annual State Tournament Series

#### **Sectionals**

Dates: October 5, 7, 2006; Admission: \$5 per session or \$8 all sessions

#### Sectional 29 -- Tipton (4 teams)





## Sectional 30 -- Lafayette Jefferson (4 teams)



## 13th Annual State Tournament Series

#### **Sectionals**

Dates: October 5, 7, 2006; Admission: \$5 per session or \$8 all sessions

#### Sectional 31 -- Benton Central (4 teams)



# TM TM

#### Sectional 32 -- Crawfordsville (4 teams)



## 13th Annual State Tournament Series

#### **Sectionals**

Dates: October 5, 7, 2006; Admission: \$5 per session or \$8 all sessions

#### Sectional 33 -- Zionsville (4 teams)



# THE THE PROPERTY OF THE PROPER

#### Sectional 34 -- Noblesville (4 teams)



## 13th Annual State Tournament Series

#### **Sectionals**

Dates: October 5, 7, 2006; Admission: \$5 per session or \$8 all sessions

#### Sectional 35 -- Carmel (4 teams)



## Sectional 36 -- Heritage Christian (4 teams)





## 13th Annual State Tournament Series

#### **Sectionals**

Dates: October 5, 7, 2006; Admission: \$5 per session or \$8 all sessions

#### Sectional 37 -- North Central (Indianapolis) (4 teams)





#### Sectional 38 -- Park Tudor (4 teams)



#### 13th Annual State Tournament Series

#### **Sectionals**

Dates: October 5, 7, 2006; Admission: \$5 per session or \$8 all sessions

#### Sectional 39 -- Pike (4 teams)





## Sectional 40 -- Brownsburg (4 teams)



#### 13th Annual Sta