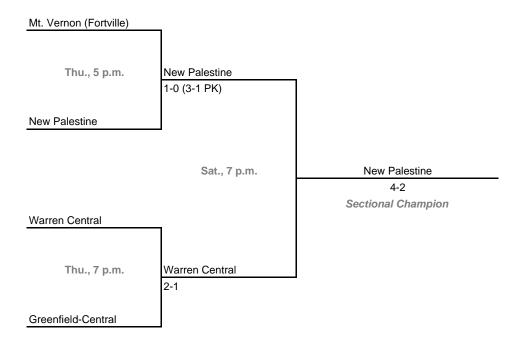

er session or \$8 all sessions

#### Sectional 39 -- Pike (4 teams)





## Sectional 40 -- Brownsburg (4 teams)



#### 13th Annual State Tournament Series

#### **Sectionals**

Dates: October 5, 7, 2006; Admission: \$5 per session or \$8 all sessions

#### Sectional 41 -- Avon (4 teams)





## Sectional 42 -- Mooresville (4 teams)



## 13th Annual State Tournament Series

#### **Sectionals**

Dates: October 5, 7, 2006; Admission: \$5 per session or \$8 all sessions

#### Sectional 43 -- Ben Davis (5 teams)



#### Sectional 44 -- Center Grove (5 teams)



## **13th Annual State Tournament Series**

#### **Sectionals**

Dates: October 5, 7, 2006; Admission: \$5 per session or \$8 all sessions

#### Sectional 45 -- Beech Grove (4 teams)





#### Sectional 46 -- New Palestine (4 teams)



## 13th Annual State Tournament Series

#### **Sectionals**

Dates: October 5, 7, 2006; Admission: \$5 per session or \$8 all sessions

#### Sectional 47 -- Richmond (4 teams)





## Sectional 48 -- Rushville (4 teams)



## 13th Annual State Tournament Series

#### **Sectionals**

Dates: October 5, 7, 2006; Admission: \$5 per session or \$8 all sessions

#### Sectional 49 -- East Central (4 teams)





### Sectional 50 -- Lawrenceburg (4 teams)



## 13th Annual State Tournament Series

#### **Sectionals**

Dates: October 4, 5, 7, 2006; Admission: \$5 per session or \$8 all sessions

#### Sectional 51 -- Jac-Cen-Del (4 teams)





#### Sectional 52 -- Waldron (4 teams)



## 13th Annual State Tournament Series

#### **Sectionals**

Dates: October 5, 7, 2006; Admission: \$5 per session