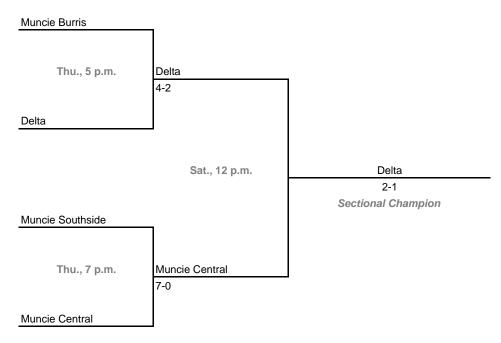

21 -- Carroll (Fort Wayne) (4 teams)



# THE THE THE PROPERTY OF THE PR

#### Sectional 22 -- Fort Wayne Blackhawk Christian (5 teams)



#### 13th Annual State Tournament Series

#### **Sectionals**

Dates: October 5, 7, 2006; Admission: \$5 per session or \$8 all sessions

#### Sectional 23 -- Fort Wayne Canterbury (4 teams)



# THE SAVA

#### Sectional 24 -- Homestead (4 teams)



## 13th Annual State Tournament Series

#### **Sectionals**

Dates: October 5, 7, 2006; Admission: \$5 per session or \$8 all sessions

#### Sectional 25 -- Bellmont (4 teams)





## Sectional 26 -- Blackford (4 teams)



## 13th Annual State Tournament Series

#### **Sectionals**

Dates: October 4, 5, 7, 2006; Admission: \$5 per session or \$8 all sessions

#### Sectional 27 -- Muncie Southside (4 teams)





#### Sectional 28 -- Yorktown (4 teams)



## 13th Annual State Tournament Series

#### **Sectionals**

Dates: October 5, 7, 2006; Admission: \$5 per session or \$8 all sessions

#### Sectional 29 -- Tipton (4 teams)





## Sectional 30 -- Lafayette Jefferson (4 teams)



## 13th Annual State Tournament Series

#### **Sectionals**

Dates: October 5, 7, 2006; Admission: \$5 per session or \$8 all sessions

#### Sectional 31 -- Benton Central (4 teams)



# TM TM

#### Sectional 32 -- Crawfordsville (4 teams)



## 13th Annual State Tournament Series

#### **Sectionals**

Dates: October 5, 7, 2006; Admission: \$5 per session or \$8 all sessions

#### Sectional 33 -- Zionsville (4 teams)



# THE THE PROPERTY OF THE PROPER

#### Sectional 34 -- Noblesville (4 teams)



## 13th Annual Sta