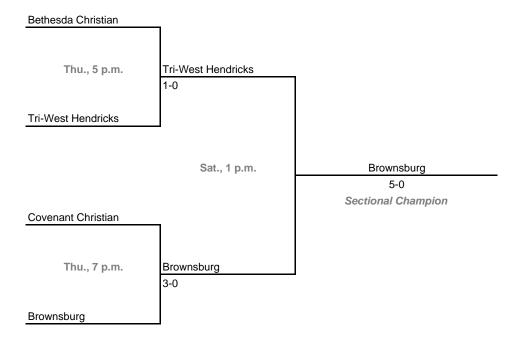

Zionsville (4 teams)



# THE THE PROPERTY OF THE PROPER

#### Sectional 34 -- Noblesville (4 teams)



## 13th Annual State Tournament Series

#### **Sectionals**

Dates: October 5, 7, 2006; Admission: \$5 per session or \$8 all sessions

#### Sectional 35 -- Carmel (4 teams)



## Sectional 36 -- Heritage Christian (4 teams)





## 13th Annual State Tournament Series

#### **Sectionals**

Dates: October 5, 7, 2006; Admission: \$5 per session or \$8 all sessions

#### Sectional 37 -- North Central (Indianapolis) (4 teams)





#### Sectional 38 -- Park Tudor (4 teams)



#### 13th Annual State Tournament Series

#### **Sectionals**

Dates: October 5, 7, 2006; Admission: \$5 per session or \$8 all sessions

#### Sectional 39 -- Pike (4 teams)





## Sectional 40 -- Brownsburg (4 teams)



#### 13th Annual State Tournament Series

#### **Sectionals**

Dates: October 5, 7, 2006; Admission: \$5 per session or \$8 all sessions

#### Sectional 41 -- Avon (4 teams)





## Sectional 42 -- Mooresville (4 teams)



## 13th Annual State Tournament Series

#### **Sectionals**

Dates: October 5, 7, 2006; Admission: \$5 per session or \$8 all sessions

#### Sectional 43 -- Ben Davis (5 teams)



#### Sectional 44 -- Center Grove (5 teams)



## **13th Annual State Tournament Series**

#### **Sectionals**

Dates: October 5, 7, 2006; Admission: \$5 per session or \$8 all sessions

#### Sectional 45 -- Beech Grove (4 teams)





#### Sectional 46 -- New Palestine (4 teams)



## 13th Annual State Tournament Series

#### **Sectionals**

Dates: October 5, 7, 2006; Admission: \$5 per sessi