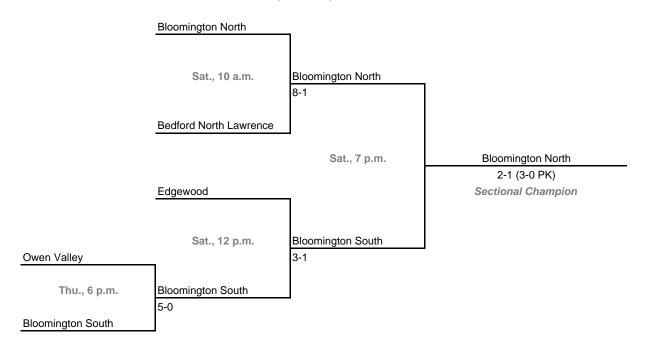

#### Sectional 51 -- Jac-Cen-Del (4 teams)





#### Sectional 52 -- Waldron (4 teams)



## 13th Annual State Tournament Series

#### **Sectionals**

Dates: October 5, 7, 2006; Admission: \$5 per session or \$8 all sessions

#### Sectional 53 -- Seymour (4 teams)



#### Sectional 54 -- Madison (4 teams)





#### 13th Annual State Tournament Series

#### **Sectionals**

Dates: October 5, 7, 2006; Admission: \$5 per session or \$8 all sessions

#### Sectional 55 -- Jeffersonville (4 teams)





#### Sectional 56 -- Floyd Central (5 teams)



#### 13th Annual State Tournament Series

#### **Sectionals**

Dates: October 5, 7, 2006; Admission: \$5 per session or \$8 all sessions

#### Sectional 57 -- Terre Haute North (5 teams)



#### **Sectional 58 -- Bedford North Lawrence (5 teams)**



## 13th Annual State Tournament Series

#### **Sectionals**

Dates: October 5, 7, 2006; Admission: \$5 per session or \$8 all sessions

#### Sectional 59 -- North Knox (5 teams)



#### Sectional 60 -- Jasper (5 teams)



## 13th Annual State Tournament Series

#### **Sectionals**

Dates: October 5, 7, 2006; Admission: \$5 per session or \$8 all sessions

#### Sectional 61 -- Heritage Hills (4 teams)





#### Sectional 62 -- Gibson Southern (5 teams)



## 13th Annual State Tournament Series

#### **Sectionals**

Dates: October 5, 7, 2006; Admission: \$5 per session or \$8 all sessions

#### Sectional 63 -- Evansville Central (5 teams)



#### Sectional 64 -- Evansville Harrison (5 teams)