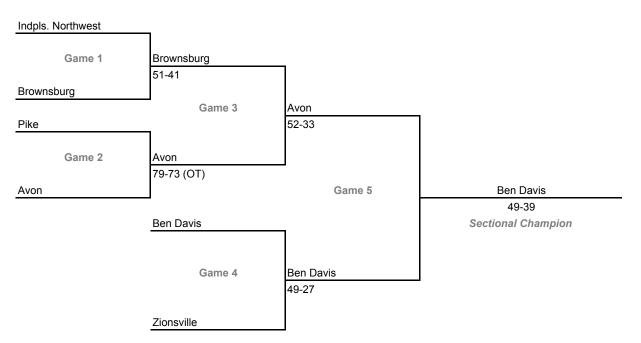

Sectional 6 -- Fort Wayne Northrop (6 teams)



## **32nd Annual State Tournament Series**

#### **Sectionals**

Dates: Feb. 5-10, 2007; Admission: \$5 per session or \$9 all sessions

### Class 4A, Sectional 7 -- Harrison (West Lafayette) (6 teams)



## Class 4A, Sectional 8 -- Richmond (6 teams)



## **32nd Annual State Tournament Series**

#### **Sectionals**

Dates: Feb. 5-10, 2007; Admission: \$5 per session or \$9 all sessions

#### Class 4A, Sectional 9 -- Westfield (7 teams)



#### Class 4A, Sectional 10 -- Lawrence Central (7 teams)



## **32nd Annual State Tournament Series**

#### **Sectionals**

Dates: Feb. 5-10, 2007; Admission: \$5 per session or \$9 all sessions

### Class 4A, Sectional 11 -- Center Grove (7 teams)



### Class 4A, Sectional 12 -- Zionsville (6 teams)



## **32nd Annual State Tournament Series**

#### **Sectionals**

Dates: Feb. 5-10, 2007; Admission: \$5 per session or \$9 all sessions

### Class 4A, Sectional 13 -- Martinsville (6 teams)



#### Class 4A, Sectional 14 -- Shelbyville (6 teams)



## **32nd Annual State Tournament Series**

#### **Sectionals**

Dates: Feb. 5-10, 2007; Admission: \$5 per session or \$9 all sessions

### Class 4A, Sectional 15 -- Jennings County (6 teams)



## Class 4A, Sectional 16 -- Castle (5 teams)