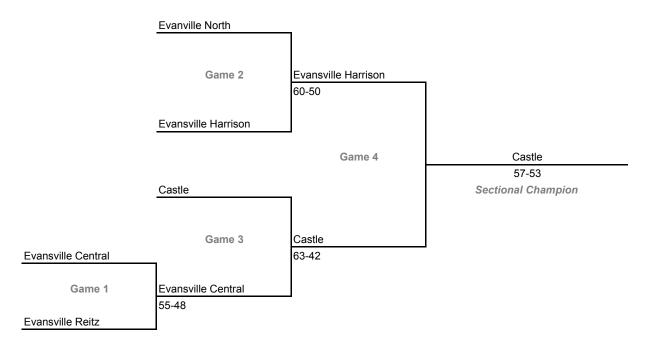

#### Class 4A, Sectional 10 -- Lawrence Central (7 teams)



## **32nd Annual State Tournament Series**

#### **Sectionals**

Dates: Feb. 5-10, 2007; Admission: \$5 per session or \$9 all sessions

### Class 4A, Sectional 11 -- Center Grove (7 teams)



### Class 4A, Sectional 12 -- Zionsville (6 teams)



## **32nd Annual State Tournament Series**

#### **Sectionals**

Dates: Feb. 5-10, 2007; Admission: \$5 per session or \$9 all sessions

### Class 4A, Sectional 13 -- Martinsville (6 teams)



#### Class 4A, Sectional 14 -- Shelbyville (6 teams)



## **32nd Annual State Tournament Series**

#### **Sectionals**

Dates: Feb. 5-10, 2007; Admission: \$5 per session or \$9 all sessions

### Class 4A, Sectional 15 -- Jennings County (6 teams)



## Class 4A, Sectional 16 -- Castle (5 teams)