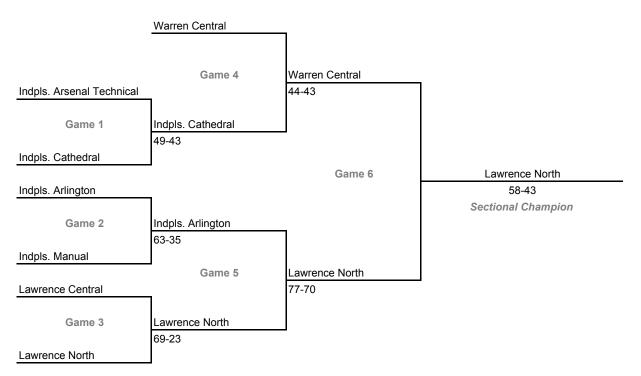

## Class 4A, Sectional 4 -- Concord (6 teams)



## **32nd Annual State Tournament Series**

#### **Sectionals**

Dates: Feb. 5-10, 2007; Admission: \$5 per session or \$9 all sessions

### Class 4A, Sectional 5 -- Warsaw (5 teams)



## Class 4A, Sectional 6 -- Fort Wayne Northrop (6 teams)



## **32nd Annual State Tournament Series**

#### **Sectionals**

Dates: Feb. 5-10, 2007; Admission: \$5 per session or \$9 all sessions

### Class 4A, Sectional 7 -- Harrison (West Lafayette) (6 teams)



## Class 4A, Sectional 8 -- Richmond (6 teams)



## **32nd Annual State Tournament Series**

#### **Sectionals**

Dates: Feb. 5-10, 2007; Admission: \$5 per session or \$9 all sessions

#### Class 4A, Sectional 9 -- Westfield (7 teams)



#### Class 4A, Sectional 10 -- Lawrence Central (7 teams)



## **32nd Annual State Tournament Series**

#### **Sectionals**

Dates: Feb. 5-10, 2007; Admission: \$5 per session or \$9 all sessions

### Class 4A, Sectional 11 -- Center Grove (7 teams)



### Class 4A, Sectional 12 -- Zionsville (6 teams)



## **32nd Annual State Tournament Series**

#### **Sectionals**

Dates: Feb. 5-10, 2007; Admission: \$5 per session or \$9 all sessions

### Class 4A, Sectional 13 -- Martinsville (6 teams)



#### Class 4A, Sectional 14 -- Shelbyville (6 teams)



## **32nd Annual State Tournament Series**

#### **Sectionals**

Dates: Feb. 5-10, 2007; Admission: \$5 per session or \$9 all sessions

### Class 4A, Sectional 15 -- Jennings County (6 teams)



## Class 4A, Sectional 16 -- Castle (5 teams)