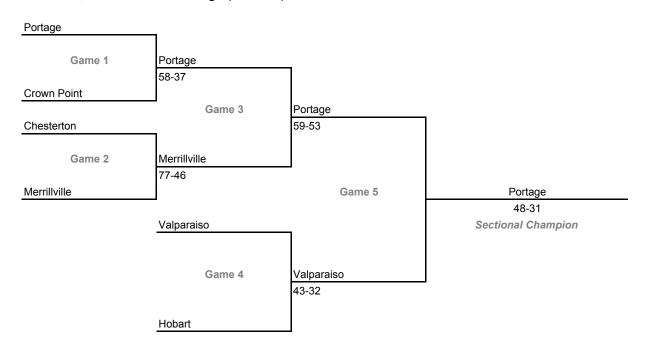

## **32nd Annual State Tournament Series**

#### **Sectionals**

Dates: Feb. 5-10, 2007; Admission: \$5 per session or \$9 all sessions

### Class 4A, Sectional 1 -- East Chicago Central (6 teams)



## Class 4A, Sectional 2 -- Portage (6 teams)



## **32nd Annual State Tournament Series**

#### **Sectionals**

Dates: Feb. 5-10, 2007; Admission: \$5 per session or \$9 all sessions

### Class 4A, Sectional 3 -- South Bend Washington (6 teams)



## Class 4A, Sectional 4 -- Concord (6 teams)



## **32nd Annual State Tournament Series**

#### **Sectionals**

Dates: Feb. 5-10, 2007; Admission: \$5 per session or \$9 all sessions

### Class 4A, Sectional 5 -- Warsaw (5 teams)



## Class 4A, Sectional 6 -- Fort Wayne Northrop (6 teams)



## **32nd Annual State Tournament Series**

#### **Sectionals**

Dates: Feb. 5-10, 2007; Admission: \$5 per session or \$9 all sessions

### Class 4A, Sectional 7 -- Harrison (West Lafayette) (6 teams)



## Class 4A, Sectional 8 -- Richmond (6 teams)



## **32nd Annual State Tournament Series**

##