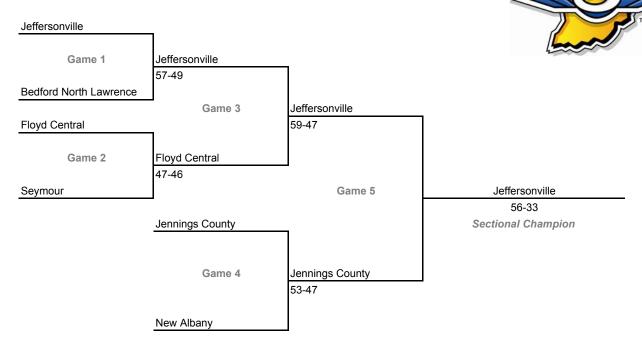

Class 4A, Sectional 9 -- Westfield (7 teams)



#### Class 4A, Sectional 10 -- Lawrence Central (7 teams)



## **32nd Annual State Tournament Series**

#### **Sectionals**

Dates: Feb. 5-10, 2007; Admission: \$5 per session or \$9 all sessions

### Class 4A, Sectional 11 -- Center Grove (7 teams)



### Class 4A, Sectional 12 -- Zionsville (6 teams)



## **32nd Annual State Tournament Series**

#### **Sectionals**

Dates: Feb. 5-10, 2007; Admission: \$5 per session or \$9 all sessions

### Class 4A, Sectional 13 -- Martinsville (6 teams)



#### Class 4A, Sectional 14 -- Shelbyville (6 teams)



## **32nd Annual State Tournament Series**

#### **Sectionals**

Dates: Feb. 5-10, 2007; Admission: \$5 per session or \$9 all sessions

### Class 4A, Sectional 15 -- Jennings County (6 teams)



## Class 4A, Sectional 16 -- Castle (5 teams)