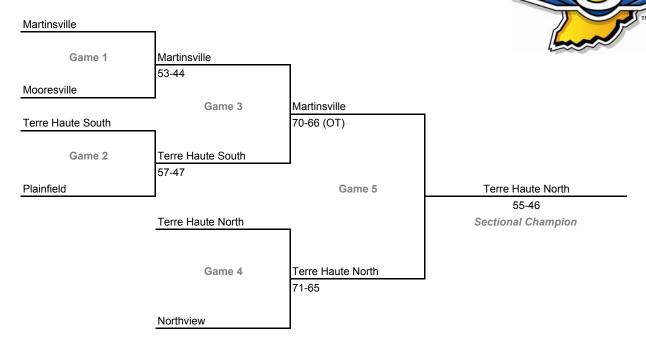

ss 4A, Sectional 7 -- Harrison (West Lafayette) (6 teams)



## Class 4A, Sectional 8 -- Richmond (6 teams)



## **32nd Annual State Tournament Series**

#### **Sectionals**

Dates: Feb. 5-10, 2007; Admission: \$5 per session or \$9 all sessions

#### Class 4A, Sectional 9 -- Westfield (7 teams)



#### Class 4A, Sectional 10 -- Lawrence Central (7 teams)



## **32nd Annual State Tournament Series**

#### **Sectionals**

Dates: Feb. 5-10, 2007; Admission: \$5 per session or \$9 all sessions

### Class 4A, Sectional 11 -- Center Grove (7 teams)



### Class 4A, Sectional 12 -- Zionsville (6 teams)



## **32nd Annual State Tournament Series**

#### **Sectionals**

Dates: Feb. 5-10, 2007; Admission: \$5 per session or \$9 all sessions

### Class 4A, Sectional 13 -- Martinsville (6 teams)



#### Class 4A, Sectional 14 -- Shelbyville (6 teams)



## **32nd Annual State Tournament Series**

#### **Sectionals**

Dates: Feb. 5-10, 2007; Admission: \$5 per session or \$9 all sessions

### Class 4A, Sectional 15 -- Jennings County (6 teams)



## Class 4A, Sectional 16 -- Castle (5 teams)