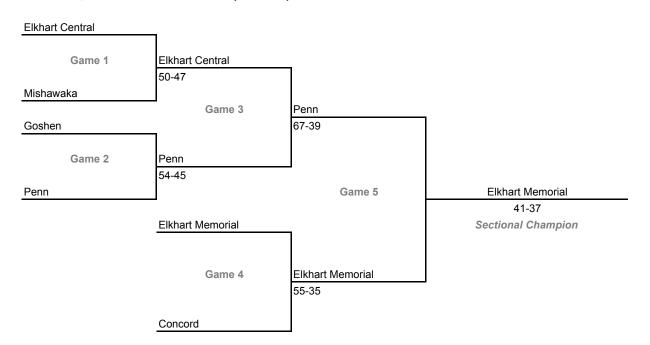

## **32nd Annual State Tournament Series**

#### **Sectionals**

Dates: Feb. 5-10, 2007; Admission: \$5 per session or \$9 all sessions

### Class 4A, Sectional 1 -- East Chicago Central (6 teams)



## Class 4A, Sectional 2 -- Portage (6 teams)



## **32nd Annual State Tournament Series**

#### **Sectionals**

Dates: Feb. 5-10, 2007; Admission: \$5 per session or \$9 all sessions

### Class 4A, Sectional 3 -- South Bend Washington (6 teams)



## Class 4A, Sectional 4 -- Concord (6 teams)



## **32nd Annual State Tournament Series**

#### **Sectionals**

Dates: Feb. 5-10, 2007; Admission: \$5 per session or \$9 all sessions

### Class 4A, Sectional 5 -- Warsaw (5 teams)



## Class 4A, Sectional 6 -- Fort Wayne Northrop (6 teams)



## **32nd Annual State Tournament Series**

#### **Sectionals**

Dates: Feb. 5-10, 2007; Admission: \$5 per session or \$9 all sessions

### Class 4A, Sectional 7 -- Harrison (West Lafayette) (6 teams)



## Class 4A, Sectional 8 -- Richmond (6 teams)



## **32nd Annual State Tournament Series**

#### **Sectionals**

Dates: Feb. 5-10, 2007; Admission: \$5 per session or \$9 all sessions

#### Class 4A, Sectional 9 -- Westfield (7 teams)



#### Class 4A, Sectional 10 -- Lawrence Central (7 teams)



## **32nd Annual State Tournament Series**

#