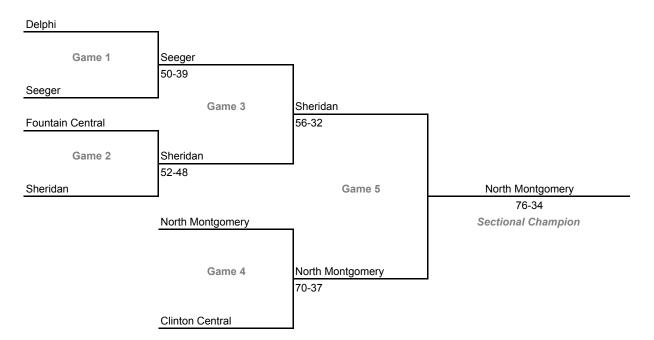

## **32nd Annual State Tournament Series**

#### **Sectionals**

Dates: Feb. 5-10, 2007; Admission: \$5 per session or \$9 all sessions

#### Class 2A, Sectional 33 -- Lake Station Edison (5 teams)



## Class 2A, Sectional 34 -- Jimtown (6 teams)



## **32nd Annual State Tournament Series**

#### **Sectionals**

Dates: Feb. 5-10, 2007; Admission: \$5 per session or \$9 all sessions

#### Class 2A, Sectional 35 -- Winamac (5 teams)



## Class 2A, Sectional 36 -- Fountain Central (6 teams)



## **32nd Annual State Tournament Series**

#### **Sectionals**

Dates: Feb. 5-10, 2007; Admission: \$5 per session or \$9 all sessions

#### Class 2A, Sectional 37 -- Eastside (6 teams)



## Class 2A, Sectional 38 -- Woodlan (6 teams)



## **32nd Annual State Tournament Series**

#### **Sectionals**

Dates: Feb. 5-10, 2007; Admission: \$5 per session or \$9 all sessions

#### Class 2A, Sectional 39 -- Southwood (6 teams)



#### Class 2A, Sectional 40 -- Oak Hill (6 teams)



## **32nd Annual State Tournament Series**

#### **Sectionals**

Dates: Feb. 5-10, 2007; Admission: \$5 per session or \$9 all sessions

#### Class 2A, Sectional 41 -- Alexandria (7 teams)



## Class 2A, Sectional 42 -- Winchester (6 teams)



## **32nd Annual State Tournament Series**

#### **Sectionals**

Date