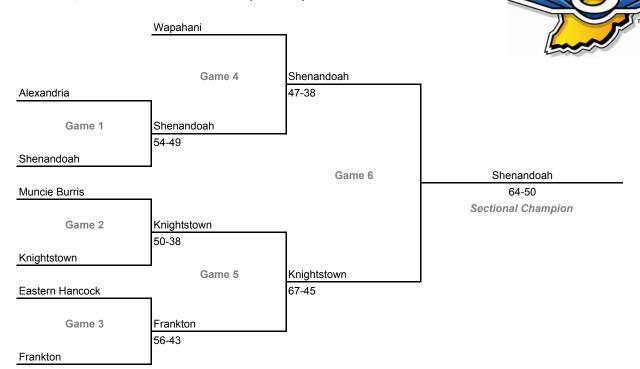

all sessions

#### Class 2A, Sectional 35 -- Winamac (5 teams)



## Class 2A, Sectional 36 -- Fountain Central (6 teams)



## **32nd Annual State Tournament Series**

#### **Sectionals**

Dates: Feb. 5-10, 2007; Admission: \$5 per session or \$9 all sessions

#### Class 2A, Sectional 37 -- Eastside (6 teams)



## Class 2A, Sectional 38 -- Woodlan (6 teams)



## **32nd Annual State Tournament Series**

#### **Sectionals**

Dates: Feb. 5-10, 2007; Admission: \$5 per session or \$9 all sessions

#### Class 2A, Sectional 39 -- Southwood (6 teams)



#### Class 2A, Sectional 40 -- Oak Hill (6 teams)



## **32nd Annual State Tournament Series**

#### **Sectionals**

Dates: Feb. 5-10, 2007; Admission: \$5 per session or \$9 all sessions

#### Class 2A, Sectional 41 -- Alexandria (7 teams)



## Class 2A, Sectional 42 -- Winchester (6 teams)



## **32nd Annual State Tournament Series**

#### **Sectionals**

Dates: Feb. 5-10, 2007; Admission: \$5 per session or \$9 all sessions

#### Class 2A, Sectional 43 -- Speedway (7 teams)



#### Class 2A, Sectional 44 -- Milan (6 teams)



## **32nd Annual State Tournament Series**

#### **Sectionals**

Dates: Feb. 5-10, 2007; Admission: \$5 per session or \$9 all sessions

#### Class 2A, Sectional 45 -- Cascade (7 teams)



#### Class 2A, Sectional 46 -- Paoli (6 teams)



## **32nd Annual State Tournament Series**

#### **Sectionals**

Dates: Feb. 5-10, 2007; Admission: \$5 per session or \$9 all sessions

#### Class 2A, Sectional 47 -- Providence (6 teams)



#### Class 2A, Sectional 48 -- Forest Park (7 teams)