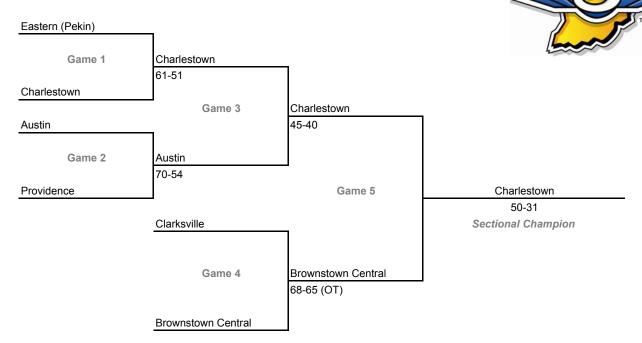

n or \$9 all sessions

#### Class 2A, Sectional 41 -- Alexandria (7 teams)



## Class 2A, Sectional 42 -- Winchester (6 teams)



## **32nd Annual State Tournament Series**

#### **Sectionals**

Dates: Feb. 5-10, 2007; Admission: \$5 per session or \$9 all sessions

#### Class 2A, Sectional 43 -- Speedway (7 teams)



#### Class 2A, Sectional 44 -- Milan (6 teams)



## **32nd Annual State Tournament Series**

#### **Sectionals**

Dates: Feb. 5-10, 2007; Admission: \$5 per session or \$9 all sessions

#### Class 2A, Sectional 45 -- Cascade (7 teams)



#### Class 2A, Sectional 46 -- Paoli (6 teams)



## **32nd Annual State Tournament Series**

#### **Sectionals**

Dates: Feb. 5-10, 2007; Admission: \$5 per session or \$9 all sessions

#### Class 2A, Sectional 47 -- Providence (6 teams)



#### Class 2A, Sectional 48 -- Forest Park (7 teams)