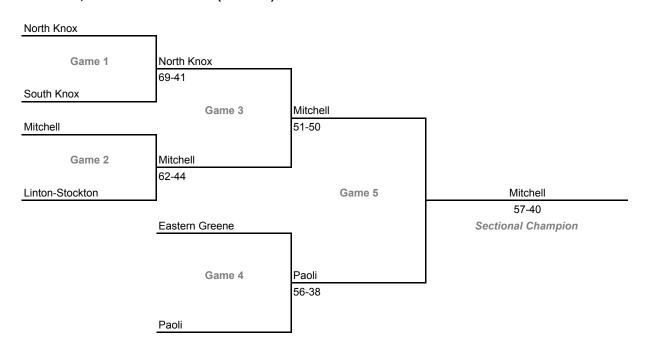

- Southwood (6 teams)



#### Class 2A, Sectional 40 -- Oak Hill (6 teams)



## **32nd Annual State Tournament Series**

#### **Sectionals**

Dates: Feb. 5-10, 2007; Admission: \$5 per session or \$9 all sessions

#### Class 2A, Sectional 41 -- Alexandria (7 teams)



## Class 2A, Sectional 42 -- Winchester (6 teams)



## **32nd Annual State Tournament Series**

#### **Sectionals**

Dates: Feb. 5-10, 2007; Admission: \$5 per session or \$9 all sessions

#### Class 2A, Sectional 43 -- Speedway (7 teams)



#### Class 2A, Sectional 44 -- Milan (6 teams)



## **32nd Annual State Tournament Series**

#### **Sectionals**

Dates: Feb. 5-10, 2007; Admission: \$5 per session or \$9 all sessions

#### Class 2A, Sectional 45 -- Cascade (7 teams)



#### Class 2A, Sectional 46 -- Paoli (6 teams)



## **32nd Annual State Tournament Series**

#### **Sectionals**

Dates: Feb. 5-10, 2007; Admission: \$5 per session or \$9 all sessions

#### Class 2A, Sectional 47 -- Providence (6 teams)



#### Class 2A, Sectional 48 -- Forest Park (7 teams)