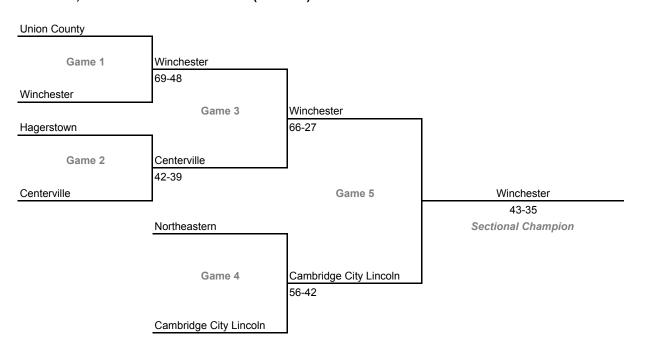

(5 teams)



## Class 2A, Sectional 36 -- Fountain Central (6 teams)



## **32nd Annual State Tournament Series**

#### **Sectionals**

Dates: Feb. 5-10, 2007; Admission: \$5 per session or \$9 all sessions

#### Class 2A, Sectional 37 -- Eastside (6 teams)



## Class 2A, Sectional 38 -- Woodlan (6 teams)



## **32nd Annual State Tournament Series**

#### **Sectionals**

Dates: Feb. 5-10, 2007; Admission: \$5 per session or \$9 all sessions

#### Class 2A, Sectional 39 -- Southwood (6 teams)



#### Class 2A, Sectional 40 -- Oak Hill (6 teams)



## **32nd Annual State Tournament Series**

#### **Sectionals**

Dates: Feb. 5-10, 2007; Admission: \$5 per session or \$9 all sessions

#### Class 2A, Sectional 41 -- Alexandria (7 teams)



## Class 2A, Sectional 42 -- Winchester (6 teams)



## **32nd Annual State Tournament Series**

#### **Sectionals**

Dates: Feb. 5-10, 2007; Admission: \$5 per session or \$9 all sessions

#### Class 2A, Sectional 43 -- Speedway (7 teams)



#### Class 2A, Sectional 44 -- Milan (6 teams)



## **32nd Annual State Tournament Series**

#### **Sectionals**

Dates: Feb. 5-10, 2007; Admission: \$5 per session or \$9 all sessions

#### Class 2A, Sectional 45 -- Cascade (7 teams)



#### Class 2A, Sectional 46 -- Paoli (6 teams)



## **32nd Annual State Tournament Series**

#### **Sectionals**

Dates: Feb. 5-10, 2007; Admission: \$5 per session or \$9 all sessions

#### Class 2A, Sectional 47 -- Providence (6 teams)



#### Class 2A, Sectional 48 -- Forest Park (7 teams)