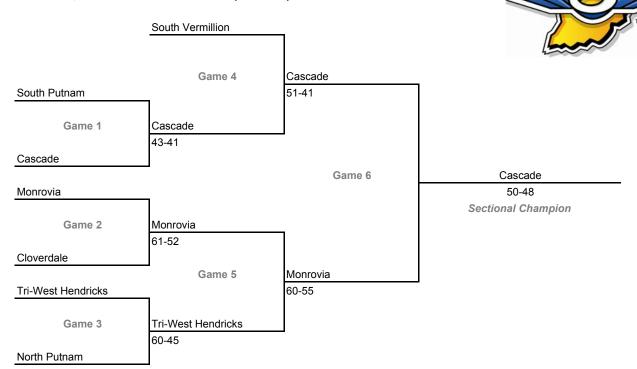

or \$9 all sessions

#### Class 2A, Sectional 39 -- Southwood (6 teams)



#### Class 2A, Sectional 40 -- Oak Hill (6 teams)



## **32nd Annual State Tournament Series**

#### **Sectionals**

Dates: Feb. 5-10, 2007; Admission: \$5 per session or \$9 all sessions

#### Class 2A, Sectional 41 -- Alexandria (7 teams)



## Class 2A, Sectional 42 -- Winchester (6 teams)



## **32nd Annual State Tournament Series**

#### **Sectionals**

Dates: Feb. 5-10, 2007; Admission: \$5 per session or \$9 all sessions

#### Class 2A, Sectional 43 -- Speedway (7 teams)



#### Class 2A, Sectional 44 -- Milan (6 teams)



## **32nd Annual State Tournament Series**

#### **Sectionals**

Dates: Feb. 5-10, 2007; Admission: \$5 per session or \$9 all sessions

#### Class 2A, Sectional 45 -- Cascade (7 teams)



#### Class 2A, Sectional 46 -- Paoli (6 teams)



## **32nd Annual State Tournament Series**

#### **Sectionals**

Dates: Feb. 5-10, 2007; Admission: \$5 per session or \$9 all sessions

#### Class 2A, Sectional 47 -- Providence (6 teams)



#### Class 2A, Sectional 48 -- Forest Park (7 teams)