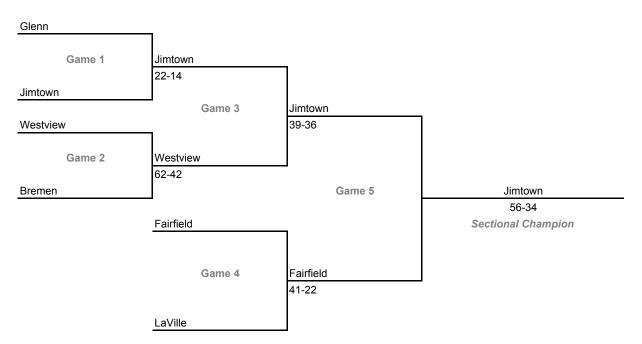

## **32nd Annual State Tournament Series**

#### **Sectionals**

Dates: Feb. 5-10, 2007; Admission: \$5 per session or \$9 all sessions

#### Class 2A, Sectional 33 -- Lake Station Edison (5 teams)



## Class 2A, Sectional 34 -- Jimtown (6 teams)



## **32nd Annual State Tournament Series**

#### **Sectionals**

Dates: Feb. 5-10, 2007; Admission: \$5 per session or \$9 all sessions

#### Class 2A, Sectional 35 -- Winamac (5 teams)



## Class 2A, Sectional 36 -- Fountain Central (6 teams)



## **32nd Annual State Tournament Series**

#### **Sectionals**

Dates: Feb. 5-10, 2007; Admission: \$5 per session or \$9 all sessions

#### Class 2A, Sectional 37 -- Eastside (6 teams)



## Class 2A, Sectional 38 -- Woodlan (6 teams)



## **32nd Annual State Tournament Series**

#### **Sectionals**

Dates: Feb. 5-10, 2007; Admission: \$5 per session or \$9 all sessions

#### Class 2A, Sectional 39 -- Southwood (6 teams)



#### Class 2A, Sectional 40 -- Oak Hill (6 teams)



## **32nd Annual State Tournament Series**

#### **Sectionals**

D