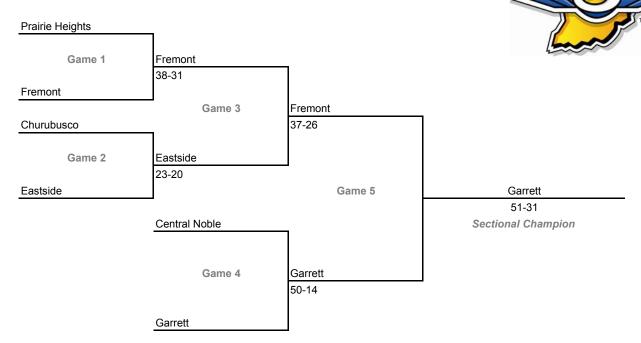

## **32nd Annual State Tournament Series**

#### **Sectionals**

Dates: Feb. 5-10, 2007; Admission: \$5 per session or \$9 all sessions

#### Class 2A, Sectional 33 -- Lake Station Edison (5 teams)



## Class 2A, Sectional 34 -- Jimtown (6 teams)



## **32nd Annual State Tournament Series**

#### **Sectionals**

Dates: Feb. 5-10, 2007; Admission: \$5 per session or \$9 all sessions

#### Class 2A, Sectional 35 -- Winamac (5 teams)



## Class 2A, Sectional 36 -- Fountain Central (6 teams)



## **32nd Annual State Tournament Series**

#### **Sectionals**

Dates: Feb. 5-10, 2007; Admission: \$5 per session or \$9 all sessions

#### Class 2A, Sectional 37 -- Eastside (6 teams)



## Class 2A, Sectional 38 -- Woodlan (6 teams)



## **32nd Annual State Tournament Series**

#### **Sectionals**

Dates: Feb. 5-10, 2007; Admission: \$5 per session or \$9 all sessions

#### Class 2A, Sectional 39 -- Southwood (6 teams)



#### Class 2A, Sectional 40 -- Oak Hill (6 teams)



## **32nd Annual State Tournament Series**

#### **Sectionals**

Dates: Feb. 5-10, 2007; Admission: \$5 per session or \$9 all sessions

#### Class 2A, Sectional 41 -- Alexandria (7 teams)



## Class 2A, Sectional 42 -- Winchester (6 teams)



## **32nd Annual State Tournament Series**

#### **Sectionals**

Dates: Feb. 5-10, 2007; Admission: \$5 per session or \$9 all sessions

#### Class 2A, Sectional 43 -- Speedway (7 teams)



#### Class 2A, Sectional 44 -- Milan (6 teams)



## **32nd Annual St