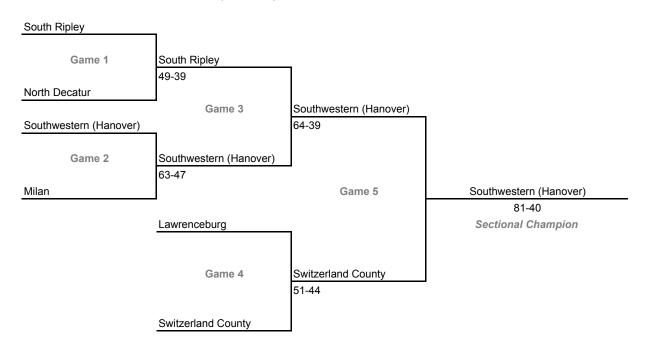

Eastside (6 teams)



## Class 2A, Sectional 38 -- Woodlan (6 teams)



## **32nd Annual State Tournament Series**

#### **Sectionals**

Dates: Feb. 5-10, 2007; Admission: \$5 per session or \$9 all sessions

#### Class 2A, Sectional 39 -- Southwood (6 teams)



#### Class 2A, Sectional 40 -- Oak Hill (6 teams)



## **32nd Annual State Tournament Series**

#### **Sectionals**

Dates: Feb. 5-10, 2007; Admission: \$5 per session or \$9 all sessions

#### Class 2A, Sectional 41 -- Alexandria (7 teams)



## Class 2A, Sectional 42 -- Winchester (6 teams)



## **32nd Annual State Tournament Series**

#### **Sectionals**

Dates: Feb. 5-10, 2007; Admission: \$5 per session or \$9 all sessions

#### Class 2A, Sectional 43 -- Speedway (7 teams)



#### Class 2A, Sectional 44 -- Milan (6 teams)



## **32nd Annual State Tournament Series**

#### **Sectionals**

Dates: Feb. 5-10, 2007; Admission: \$5 per session or \$9 all sessions

#### Class 2A, Sectional 45 -- Cascade (7 teams)



#### Class 2A, Sectional 46 -- Paoli (6 teams)



## **32nd Annual State Tournament Series**

#### **Sectionals**

Dates: Feb. 5-10, 2007; Admission: \$5 per session or \$9 all sessions

#### Class 2A, Sectional 47 -- Providence (6 teams)



#### Class 2A, Sectional 48 -- Forest Park (7 teams)