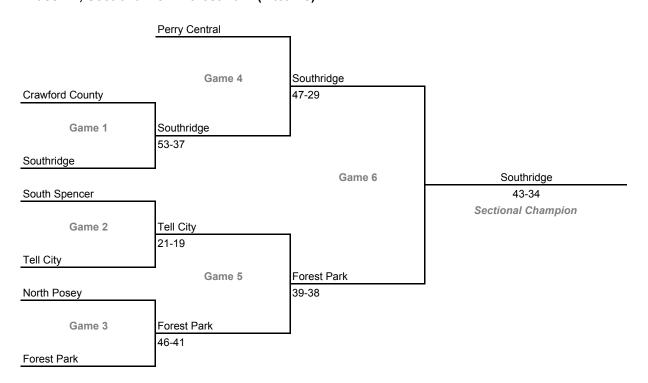

exandria (7 teams)



## Class 2A, Sectional 42 -- Winchester (6 teams)



## **32nd Annual State Tournament Series**

#### **Sectionals**

Dates: Feb. 5-10, 2007; Admission: \$5 per session or \$9 all sessions

#### Class 2A, Sectional 43 -- Speedway (7 teams)



#### Class 2A, Sectional 44 -- Milan (6 teams)



## **32nd Annual State Tournament Series**

#### **Sectionals**

Dates: Feb. 5-10, 2007; Admission: \$5 per session or \$9 all sessions

#### Class 2A, Sectional 45 -- Cascade (7 teams)



#### Class 2A, Sectional 46 -- Paoli (6 teams)



## **32nd Annual State Tournament Series**

#### **Sectionals**

Dates: Feb. 5-10, 2007; Admission: \$5 per session or \$9 all sessions

#### Class 2A, Sectional 47 -- Providence (6 teams)



#### Class 2A, Sectional 48 -- Forest Park (7 teams)