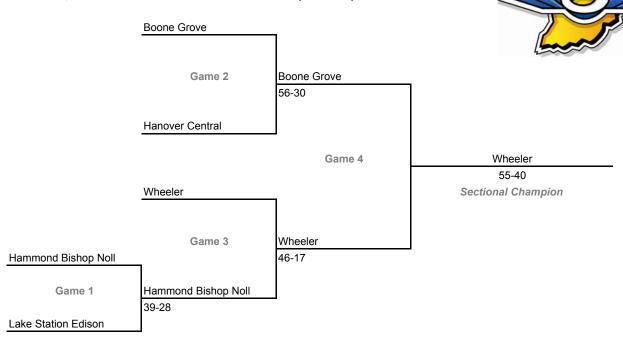

## **32nd Annual State Tournament Series**

#### **Sectionals**

Dates: Feb. 5-10, 2007; Admission: \$5 per session or \$9 all sessions

#### Class 2A, Sectional 33 -- Lake Station Edison (5 teams)



## Class 2A, Sectional 34 -- Jimtown (6 teams)



## **32nd Annual State Tournament Series**

#### **Sectionals**

Dates: Feb. 5-10, 2007; Admission: \$5 per session or \$9 all sessions

#### Class 2A, Sectional 35 -- Winamac (5 teams)



## Class 2A, Sectional 36 -- Fountain Central (6 teams)



## **32nd Annual State Tournament Series**

#### **Sectionals**

Dates: Feb. 5-10, 2007; Admission: \$5 per session or \$9 all sessions

#### Class 2A, Sectional 37 -- Eastside (6 teams)



## Class 2A, Sectional 38 -- Woodlan (6 teams)



## **32nd Annual State Tournament Series**

#### **Sectionals**

Dates: Feb. 5-10, 2007; Admission: \$5 per session or \$9 all sessions

#### Class 2A, Sectional 39 -- Southwood (6 teams)



#### Class 2A, Sectional 40 -- Oak Hill (6 teams)



## **32nd Annual