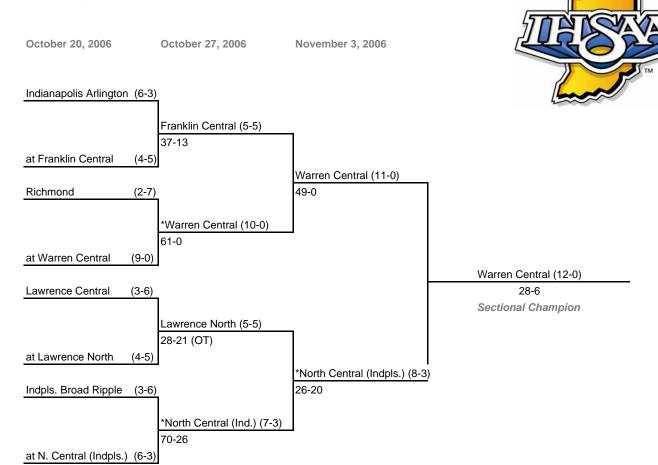

# 34th Annual State Tournament Series

### Class 5A, Sectional 7

#### Note:

Admission: \$5.00 per person

For First Round games only, the SECOND team drawn in each pairing will be the home team.

All games begin at 7:00 p.m. local time unless otherwise indicated.