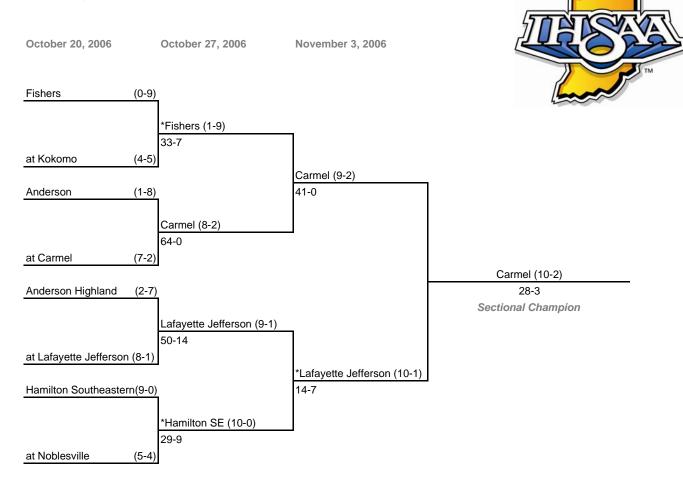

# 34th Annual State Tournament Series

### Class 5A, Sectional 6

#### Note:

Admission: \$5.00 per person

For First Round games only, the SECOND team drawn in each pairing will be the home team.

All games begin at 7:00 p.m. local time unless otherwise indicated.