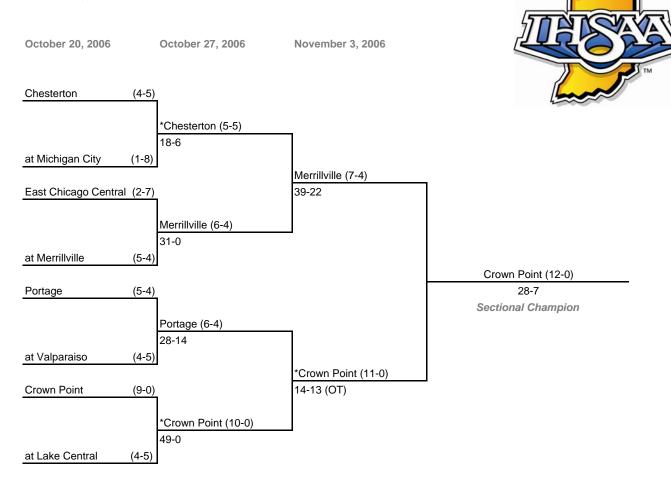

# **34th Annual State Tournament Series**

### Class 5A, Sectional 2

#### Note:

Admission: \$5.00 per person

For First Round games only, the SECOND team drawn in each pairing will be the home team.

All games begin at 7:00 p.m. local time unless otherwise indicated.