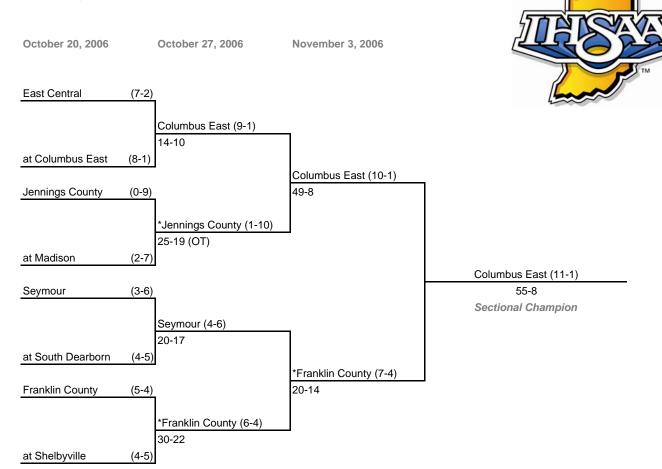

# 34th Annual State Tournament Series

## Class 4A, Sectional 13

October 20, 2006 October 27, 2006 November 3, 2006 Indpls. Roncalli (6-3)at Indpls. Arlington Indpls. Cathedral (8-2) 28-0 at Indpls. Cathedral (7-2)\*Indpls. Cathedral (9-2) Lebanon (7-2)34-0 \*Zionsville (8-2) 30-27 at Zionsville (7-2)at Ars. Technical HS Indianapolis Cathedral (10-2) 35-7 Harrison (West Laf.) (1-8) Sectional Champion Westfield (4-6) 29-14 (3-6)at Westfield Plainfield (11-0) McCutcheon 32-7 (4-5)

#### Note:

at Plainfield

Admission: \$5.00 per person

For First Round games only, the SECOND team drawn in each pairing will be the home team.

All games begin at 7:00 p.m. local time unless otherwise indicated.

\*Plainfield (10-0)

24-21

(9-0)