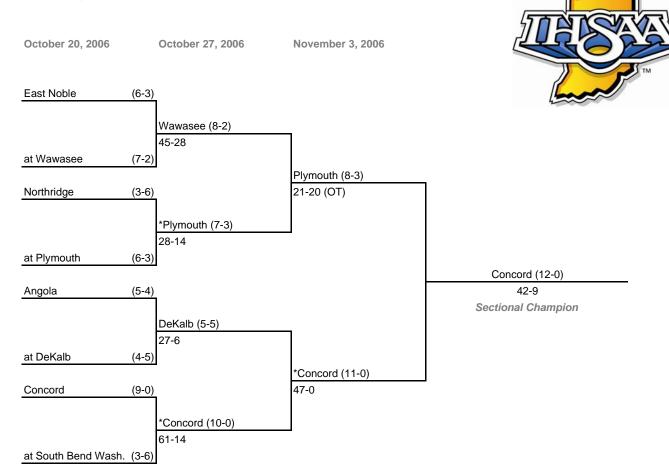

# 34th Annual State Tournament Series

## Class 4A, Sectional 15

#### Note:

Admission: \$5.00 per person

For First Round games only, the SECOND team drawn in each pairing will be the home team.

All games begin at 7:00 p.m. local time unless otherwise indicated.