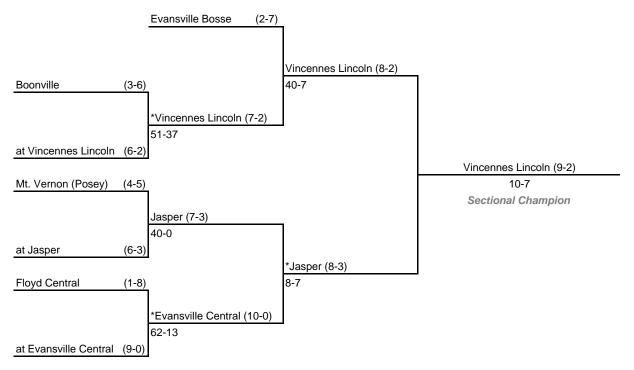

# 34th Annual State Tournament Series

## Class 4A, Sectional 15

#### Note:

Admission: \$5.00 per person

For First Round games only, the SECOND team drawn in each pairing will be the home team.

All games begin at 7:00 p.m. local time unless otherwise indicated.