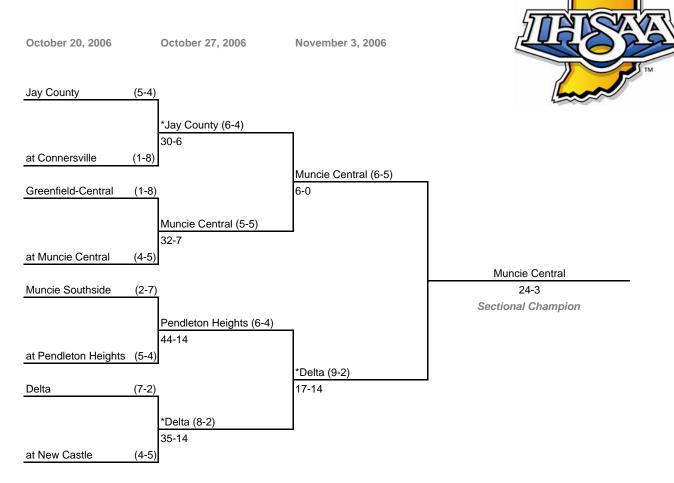

# 34th Annual State Tournament Series

## Class 4A, Sectional 11

#### Note:

Admission: \$5.00 per person

For First Round games only, the SECOND team drawn in each pairing will be the home team.

All games begin at 7:00 p.m. local time unless otherwise indicated.