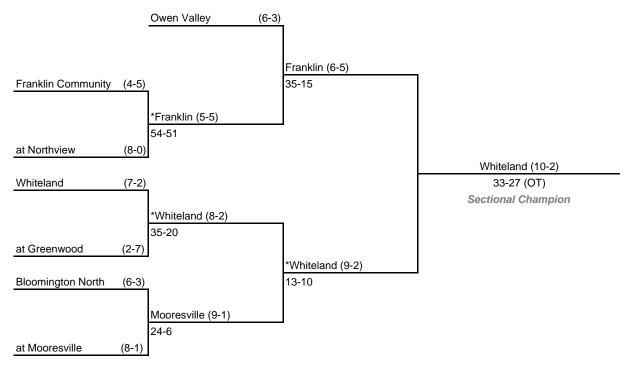

# 34th Annual State Tournament Series

## Class 4A, Sectional 12

#### Note:

Admission: \$5.00 per person

For First Round games only, the SECOND team drawn in each pairing will be the home team.

All games begin at 7:00 p.m. local time unless otherwise indicated.