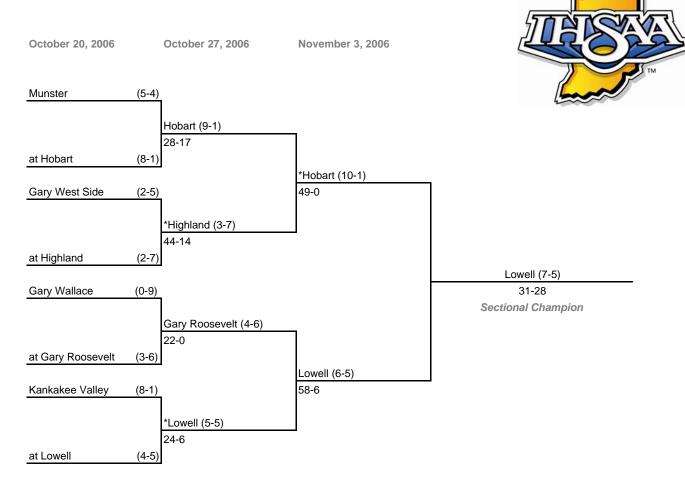

# 34th Annual State Tournament Series

## Class 4A, Sectional 12

#### Note:

Admission: \$5.00 per person

For First Round games only, the SECOND team drawn in each pairing will be the home team.

All games begin at 7:00 p.m. local time unless otherwise indicated.