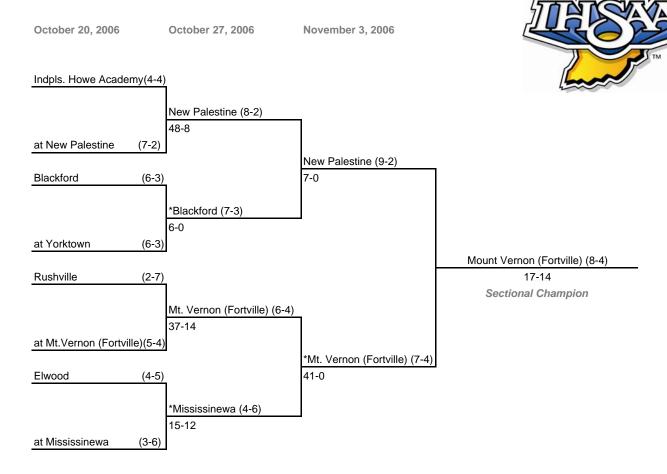

### Class 3A, Sectional 19

#### Note:

Admission: \$5.00 per person

For First Round games only, the SECOND team drawn in each pairing will be the home team.

All games begin at 7:00 p.m. local time unless otherwise indicated.

**34th Annual State Tournament Series** 