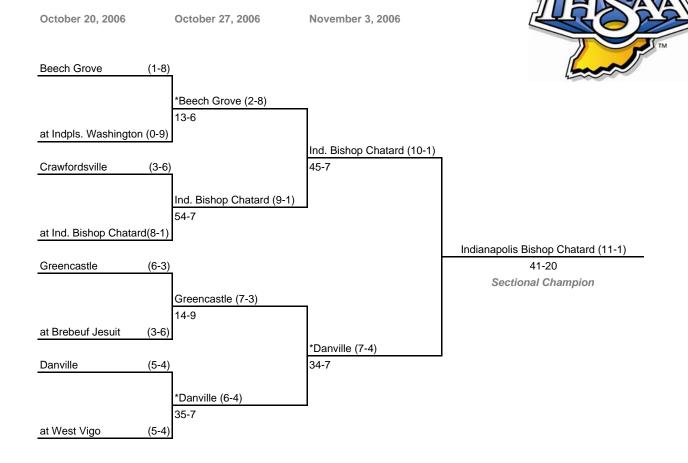

### Class 3A, Sectional 20

October 27, 2006

October 20, 2006

#### Note:

Admission: \$5.00 per person

For First Round games only, the SECOND team drawn in each pairing will be the home team.

All games begin at 7:00 p.m. local time unless otherwise indicated.

**34th Annual State Tournament Series** 