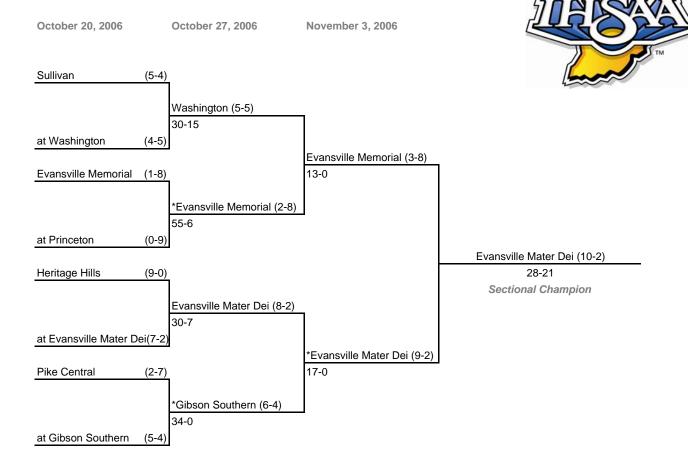

### Class 3A, Sectional 22

#### Note:

Admission: \$5.00 per person

For First Round games only, the SECOND team drawn in each pairing will be the home team.

All games begin at 7:00 p.m. local time unless otherwise indicated.

**34th Annual State Tournament Series** 