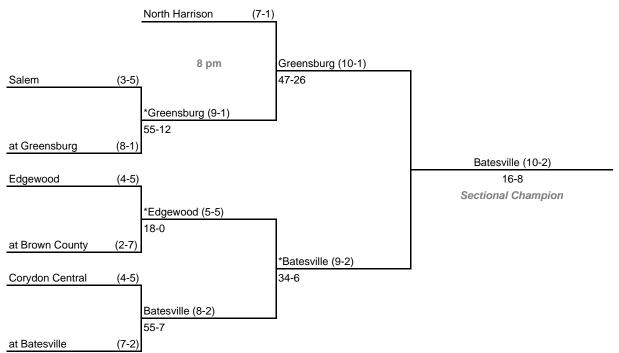

### Class 3A, Sectional 21

#### Note:

Admission: \$5.00 per person

For First Round games only, the SECOND team drawn in each pairing will be the home team.

All games begin at 7:00 p.m. local time unless otherwise indicated.

34th Annual State Tournament Series