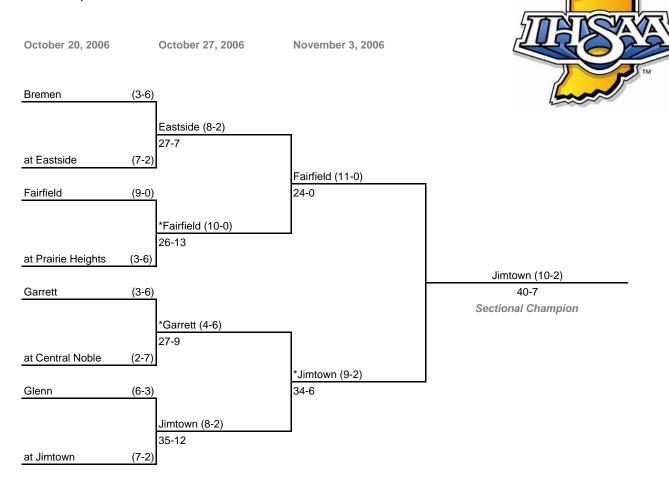

# **34th Annual State Tournament Series**

### Class 2A, Sectional 28

#### Note:

Admission: \$5.00 per person

For First Round games only, the SECOND team drawn in each pairing will be the home team.

All games begin at 7:00 p.m. local time unless otherwise indicated.