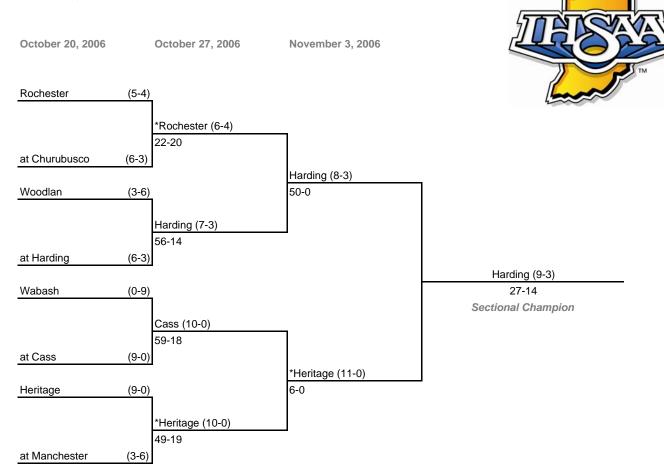

# 34th Annual State Tournament Series

### Class 2A, Sectional 29

#### Note:

Admission: \$5.00 per person

For First Round games only, the SECOND team drawn in each pairing will be the home team.

All games begin at 7:00 p.m. local time unless otherwise indicated.