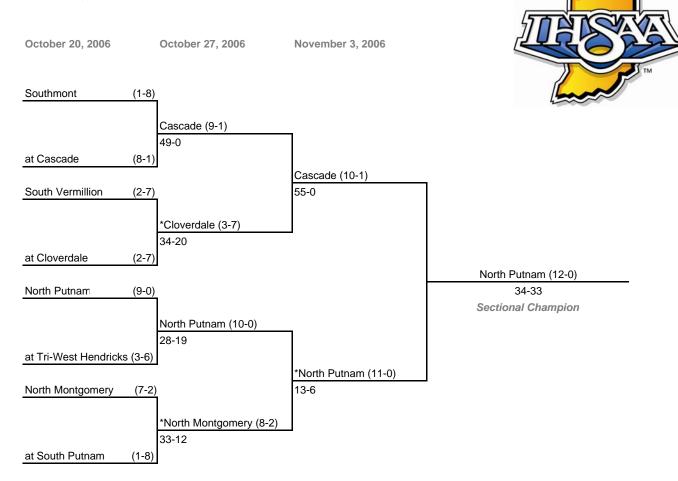

# **34th Annual State Tournament Series**

### Class 2A, Sectional 27

#### Note:

Admission: \$5.00 per person

For First Round games only, the SECOND team drawn in each pairing will be the home team.

All games begin at 7:00 p.m. local time unless otherwise indicated.