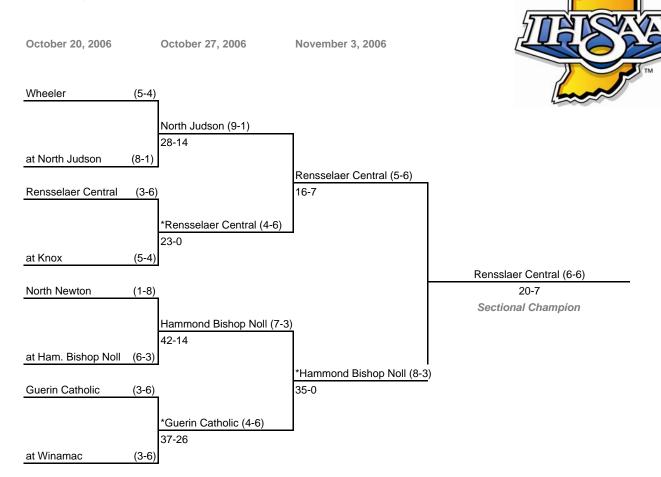

# **34th Annual State Tournament Series**

### Class 2A, Sectional 27

#### Note:

Admission: \$5.00 per person

For First Round games only, the SECOND team drawn in each pairing will be the home team.

All games begin at 7:00 p.m. local time unless otherwise indicated.