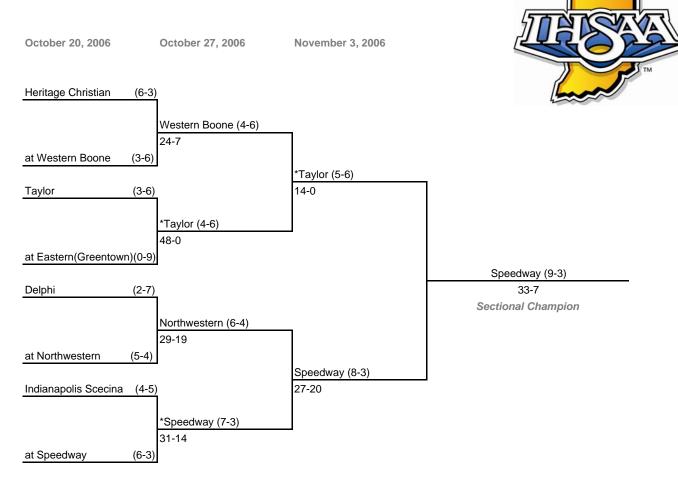

# **34th Annual State Tournament Series**

### Class 2A, Sectional 28

#### Note:

Admission: \$5.00 per person

For First Round games only, the SECOND team drawn in each pairing will be the home team.

All games begin at 7:00 p.m. local time unless otherwise indicated.