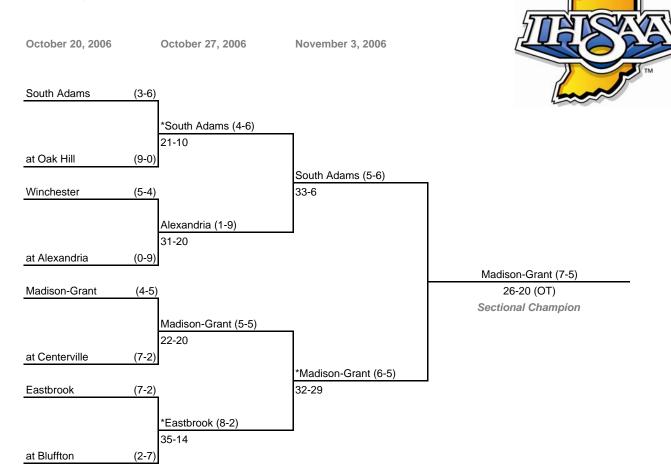

# 34th Annual State Tournament Series

### Class 2A, Sectional 30

#### Note:

Admission: \$5.00 per person

For First Round games only, the SECOND team drawn in each pairing will be the home team.

All games begin at 7:00 p.m. local time unless otherwise indicated.