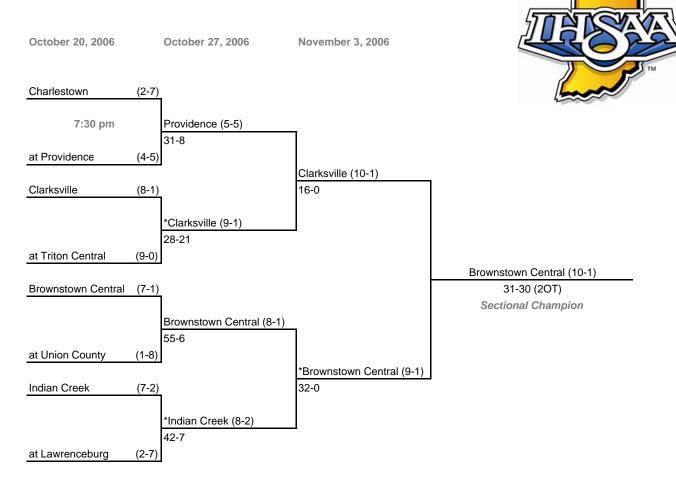

# 34th Annual State Tournament Series

### Class 2A, Sectional 29

#### Note:

Admission: \$5.00 per person

For First Round games only, the SECOND team drawn in each pairing will be the home team.

All games begin at 7:00 p.m. local time unless otherwise indicated.