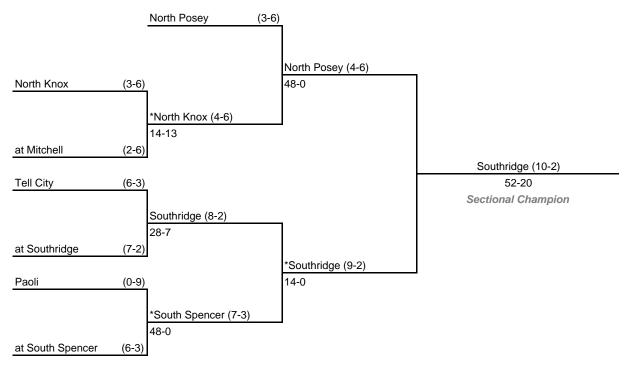

# 34th Annual State Tournament Series

### Class 2A, Sectional 30

#### Note:

Admission: \$5.00 per person

For First Round games only, the SECOND team drawn in each pairing will be the home team.

All games begin at 7:00 p.m. local time unless otherwise indicated.