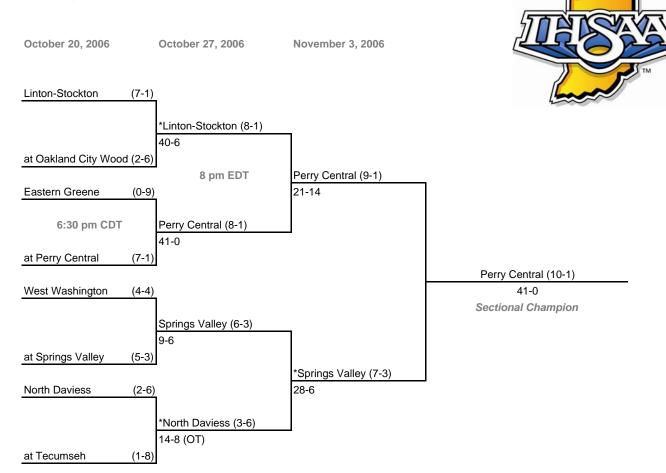

# **34th Annual State Tournament Series**

### Class A, Sectional 38

October 20, 2006 October 27, 2006

November 3, 2006

#### Note:

Admission: \$5.00 per person

For First Round games only, the SECOND team drawn in each pairing will be the home team.

All games begin at 7:00 p.m. local time unless otherwise indicated.