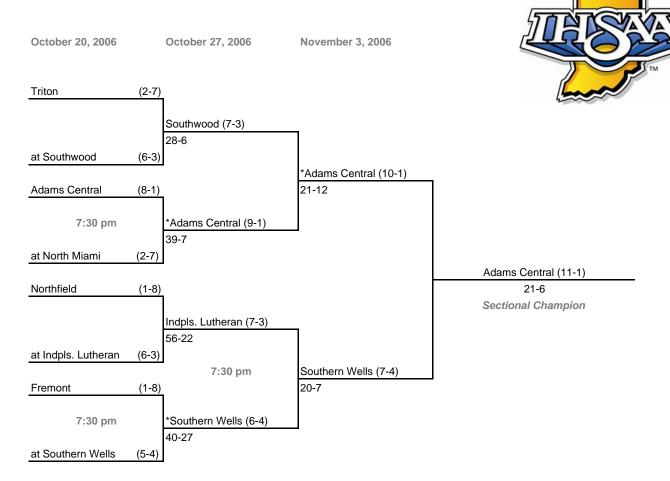

# 34th Annual State Tournament Series

### Class A, Sectional 34

#### Note:

Admission: \$5.00 per person

For First Round games only, the SECOND team drawn in each pairing will be the home team.

All games begin at 7:00 p.m. local time unless otherwise indicated.