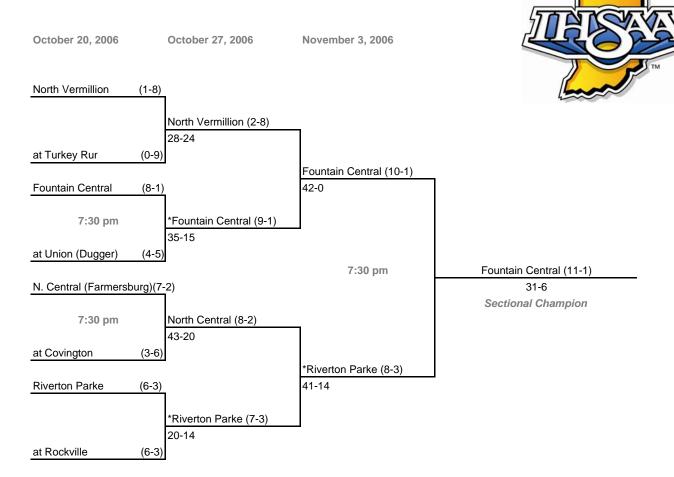

# 34th Annual State Tournament Series

### Class A, Sectional 37

#### Note:

Admission: \$5.00 per person

For First Round games only, the SECOND team drawn in each pairing will be the home team.

All games begin at 7:00 p.m. local time unless otherwise indicated.