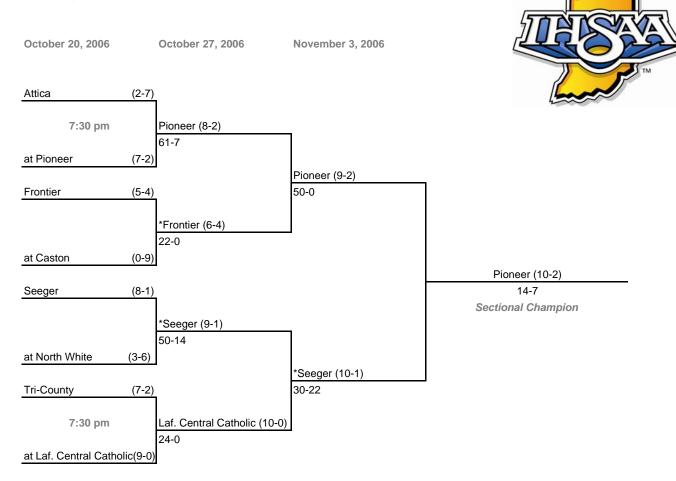

# **34th Annual State Tournament Series**

### Class A, Sectional 35

#### Note:

Admission: \$5.00 per person

For First Round games only, the SECOND team drawn in each pairing will be the home team.

All games begin at 7:00 p.m. local time unless otherwise indicated.