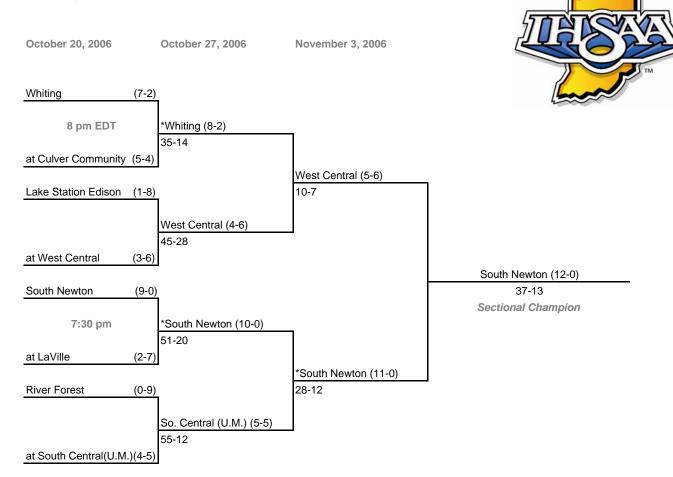

# 34th Annual State Tournament Series

### Class A, Sectional 33

#### Note:

Admission: \$5.00 per person

For First Round games only, the SECOND team drawn in each pairing will be the home team.

All games begin at 7:00 p.m. local time unless otherwise indicated.