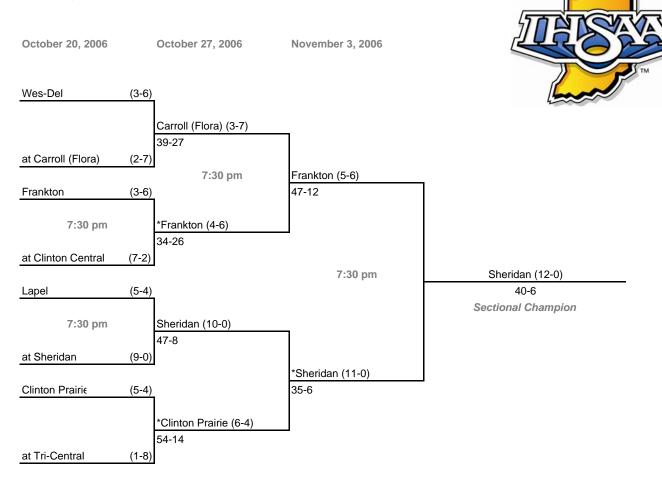

# **34th Annual State Tournament Series**

### Class A, Sectional 36

#### Note:

Admission: \$5.00 per person

For First Round games only, the SECOND team drawn in each pairing will be the home team.

All games begin at 7:00 p.m. local time unless otherwise indicated.