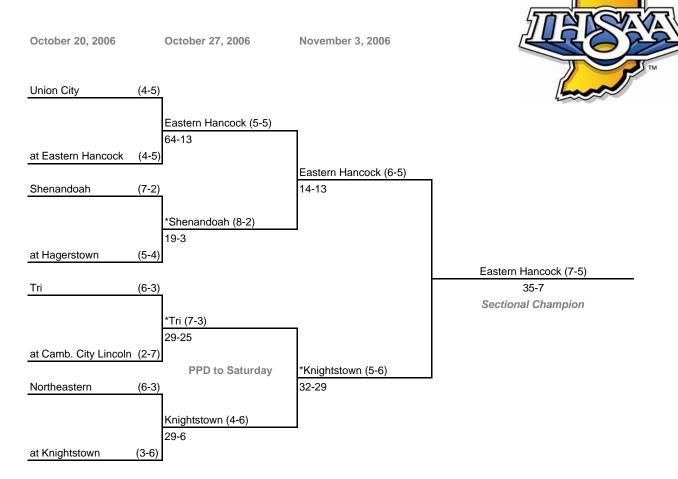

# **34th Annual State Tournament Series**

### Class A, Sectional 35

#### Note:

Admission: \$5.00 per person

For First Round games only, the SECOND team drawn in each pairing will be the home team.

All games begin at 7:00 p.m. local time unless otherwise indicated.