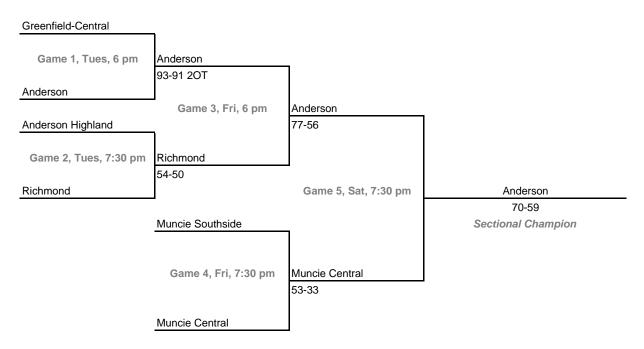

## Class 4A, Sectional 8 -- Anderson (6 teams)

Dates: Monday, Feb. 6 -- Saturday, Feb. 11Admission: \$5.00 per session or \$9.00 all sessionsHome Team: The second-named team in each game is the designated home team.