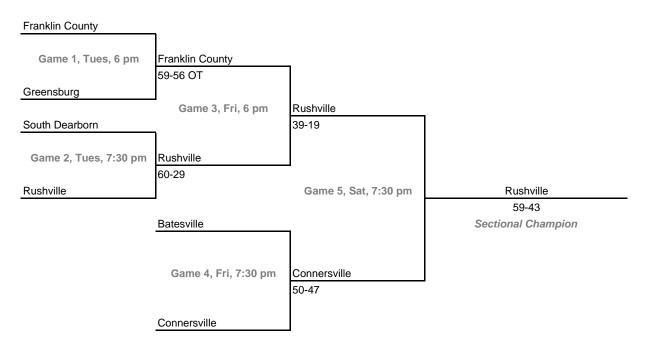

### Class 3A, Sectional 28 -- Batesville (6 teams)

Dates: Monday, Feb. 6 -- Saturday, Feb. 11Admission: \$5.00 per session or \$9.00 all sessionsHome Team: The second-named team in each game is the designated home team.