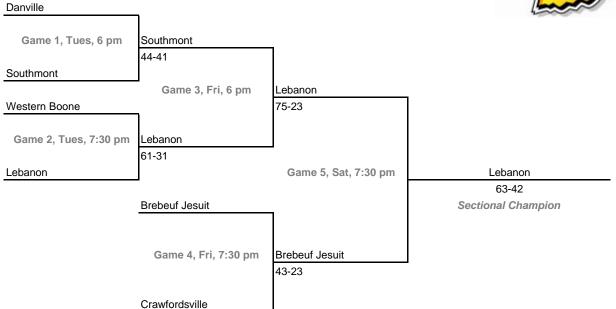

6 -- Saturday, Feb. 11 Admission: \$5.00 per session or \$9.00 all sessions Home Team: The second-named team in each game is the designated home team.

### Class 3A, Sectional 21 -- West Noble (6 teams)





## Class 3A, Sectional 22 -- Norwell (6 teams)



Dates: Monday, Feb. 6 -- Saturday, Feb. 11Admission: \$5.00 per session or \$9.00 all sessionsHome Team: The second-named team in each game is the designated home team.

## Class 3A, Sectional 23 -- Fort Wayne Bishop Dwenger (6 teams)

Fort Wayne Bishop Luers





### Class 3A, Sectional 24 -- Mississinewa (6 teams)



Dates: Monday, Feb. 6 -- Saturday, Feb. 11Admission: \$5.00 per session or \$9.00 all sessionsHome Team: The second-named team in each game is the designated home team.

## Class 3A, Sectional 25 -- Lebanon (6 teams)





### Class 3A, Sectional 26 -- Beech Grove (6 teams)



Dates: Monday, Feb. 6 -- Saturday, Feb. 11Admission: \$5.00 per session or \$9.00 all sessionsHome Team: The second-named team in each game is the designated home team.

## Class 3A, Sectional 27 -- Mount Vernon (Fortville) (6 teams)





### Class 3A, Sectional 28 -- Batesville (6 teams)



Dates: Monday, Feb. 6 -- Saturday, Feb. 11Admission: \$5.00 per session or \$9.00 all sessionsHome Team: The second-named team in each game is the designated home team.

### Class 3A, Sectional 29 -- Greencastle (6 teams)





### Class 3A, Sectional 30 -- Corydon Central (6 teams)



Dates: Monday, Feb. 6 -- Saturday, Feb. 11Admission: \$5.00 per session or \$9.00 all sessionsHome Team: The second-named team in each game is the designated home t