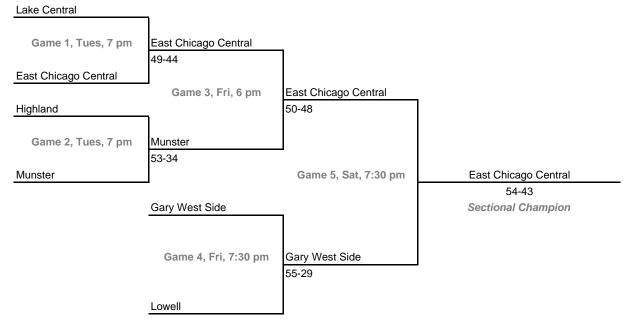

## Class 4A, Sectional 1 -- Gary West Side (6 teams)

In this sectional, Games 1 and 2 will be hosted by the second team listed in each pairing.