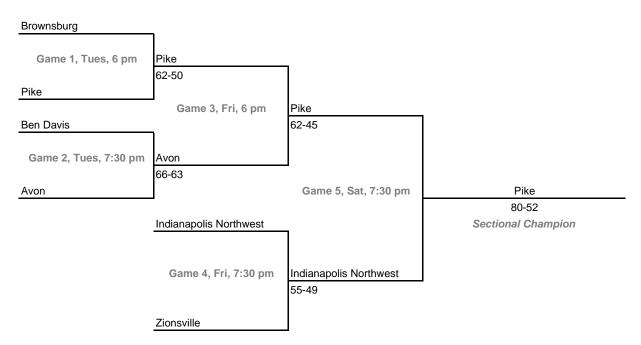

### Class 4A, Sectional 12 -- Indianapolis Northwest (6 teams)

Dates: Monday, Feb. 6 -- Saturday, Feb. 11Admission: \$5.00 per session or \$9.00 all sessionsHome Team: The second-named team in each game is the designated home team.