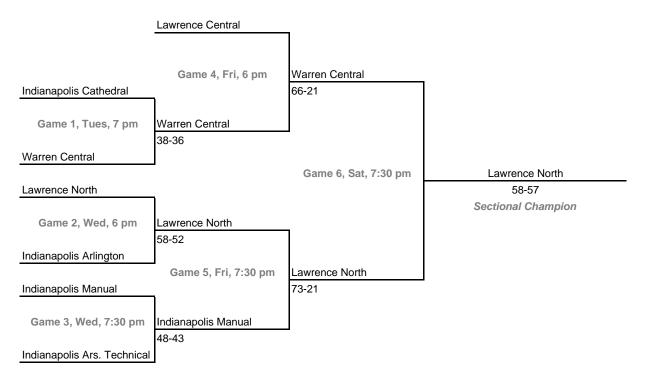

## Class 4A, Sectional 10 -- Warren Central (7 teams)

Dates: Monday, Feb. 6 -- Saturday, Feb. 11Admission: \$5.00 per session or \$9.00 all sessionsHome Team: The second-named team in each game is the designated home team.