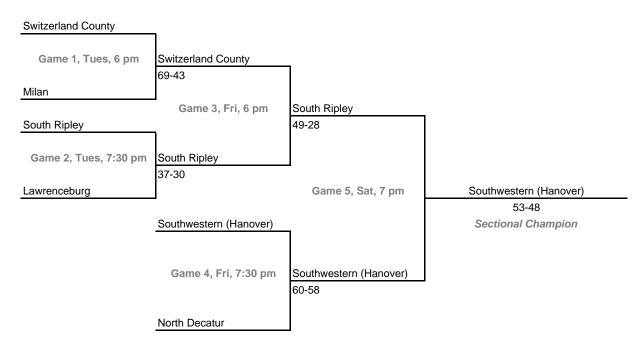

### Class 2A, Sectional 44 -- Lawrenceburg (6 teams)

Dates: Monday, Feb. 6 -- Saturday, Feb. 11 Admission: \$5.00 per session or \$9.00 all sessions Home Team: The second-named team in each game is the designated home team.