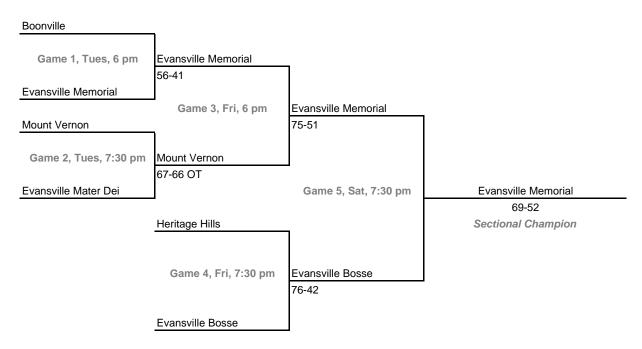

### Class 3A, Sectional 32 -- Evansville Memorial (6 teams)

Dates: Monday, Feb. 6 -- Saturday, Feb. 11Admission: \$5.00 per session or \$9.00 all sessionsHome Team: The second-named team in each game is the designated home team.