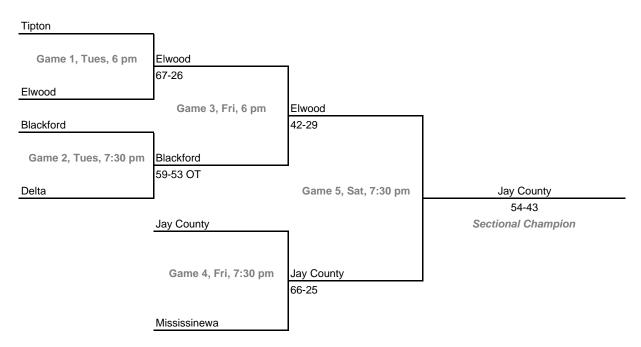

### Class 3A, Sectional 24 -- Mississinewa (6 teams)

Dates: Monday, Feb. 6 -- Saturday, Feb. 11Admission: \$5.00 per session or \$9.00 all sessionsHome Team: The second-named team in each game is the designated home team.