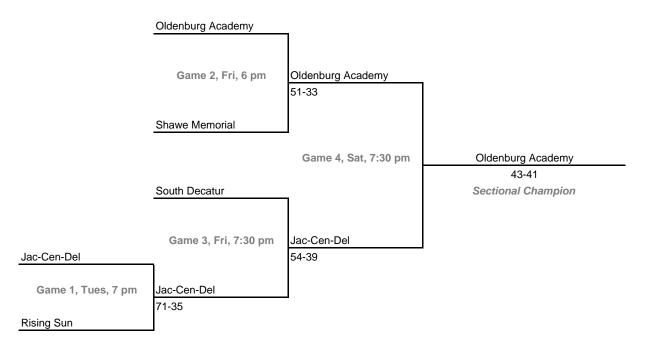

### Class A, Sectional 58 -- Jac-Cen-Del (5 teams)

Dates: Monday, Feb. 6 -- Saturday, Feb. 11Admission: \$5.00 per session or \$9.00 all sessionsHome Team: The second-named team in each game is the designated home team.