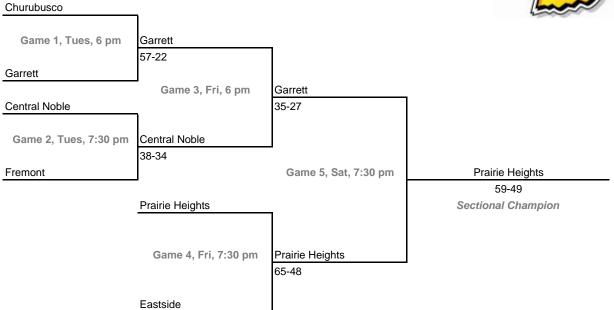

Monday, Feb. 6 -- Saturday, Feb. 11Admission: \$5.00 per session or \$9.00 all sessionsHome Team: The second-named team in each game is the designated home team.

### Class 2A, Sectional 33 -- Hammond Bishop Noll (5 teams)





### Class 2A, Sectional 34 -- LaVille (6 teams)



Dates: Monday, Feb. 6 -- Saturday, Feb. 11Admission: \$5.00 per session or \$9.00 all sessionsHome Team: The second-named team in each game is the designated home team.

### Class 2A, Sectional 35 -- North Judson (5 teams)

Rochester





### Class 2A, Sectional 36 -- North Montgomery (6 teams)



Dates: Monday, Feb. 6 -- Saturday, Feb. 11 Admission: \$5.00 per session or \$9.00 all sessions Home Team: The second-named team in each game is the designated home team.

## Class 2A, Sectional 37 -- Garrett (6 teams)





## Class 2A, Sectional 38 -- Bluffton (6 teams)



Dates: Monday, Feb. 6 -- Saturday, Feb. 11 Admission: \$5.00 per session or \$9.00 all sessions Home Team: The second-named team in each game is the designated home team.

## Class 2A, Sectional 39 -- Northfield (6 teams)





## Class 2A, Sectional 40 -- Oak Hill (6 teams)



Dates: Monday, Feb. 6 -- Saturday, Feb. 11 Admission: \$5.00 per session or \$9.00 all sessions Home Team: The second-named team in each game is the designated home team.

## Class 2A, Sectional 41 -- Shenandoah (7 teams)





### Class 2A, Sectional 42 -- Centerville (6 teams)



Dates: Monday, Feb. 6 -- Saturday, Feb. 11 Admission: \$5.00 per session or \$9.00 all sessions Home Team: The second-named team in each game is the designated home team.

## Class 2A, Se