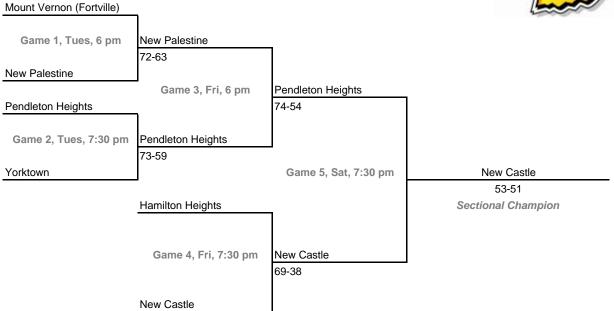

Feb. 11Admission: \$5.00 per session or \$9.00 all sessionsHome Team: The second-named team in each game is the designated home team.

## Class 3A, Sectional 23 -- Fort Wayne Bishop Dwenger (6 teams)

Fort Wayne Bishop Luers





### Class 3A, Sectional 24 -- Mississinewa (6 teams)



Dates: Monday, Feb. 6 -- Saturday, Feb. 11Admission: \$5.00 per session or \$9.00 all sessionsHome Team: The second-named team in each game is the designated home team.

## Class 3A, Sectional 25 -- Lebanon (6 teams)





### Class 3A, Sectional 26 -- Beech Grove (6 teams)



Dates: Monday, Feb. 6 -- Saturday, Feb. 11Admission: \$5.00 per session or \$9.00 all sessionsHome Team: The second-named team in each game is the designated home team.

## Class 3A, Sectional 27 -- Mount Vernon (Fortville) (6 teams)





### Class 3A, Sectional 28 -- Batesville (6 teams)



Dates: Monday, Feb. 6 -- Saturday, Feb. 11Admission: \$5.00 per session or \$9.00 all sessionsHome Team: The second-named team in each game is the designated home team.

### Class 3A, Sectional 29 -- Greencastle (6 teams)





### Class 3A, Sectional 30 -- Corydon Central (6 teams)



Dates: Monday, Feb. 6 -- Saturday, Feb. 11Admission: \$5.00 per session or \$9.00 all sessionsHome Team: The second-named team in each game is the designated home team.

## Class 3A, Sectional 31 -- Princeton (6 teams)





### Class 3A, Sectional 32 -- Evansville Memorial (6 teams)



Dates: Monday, Feb. 6 -- Saturday, Feb. 11Admission: \$5.00 per session or \$9.00 all sessionsHome Team: The second-named team in each game is the designated home team.

#