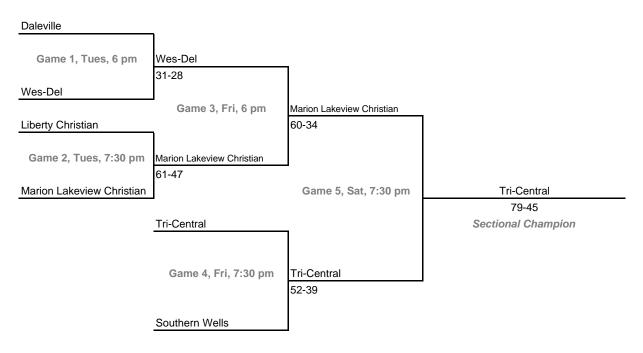

### Class A, Sectional 54 -- Tri-Central (6 teams)

Dates: Monday, Feb. 6 -- Saturday, Feb. 11Admission: \$5.00 per session or \$9.00 all sessionsHome Team: The second-named team in each game is the designated home team.