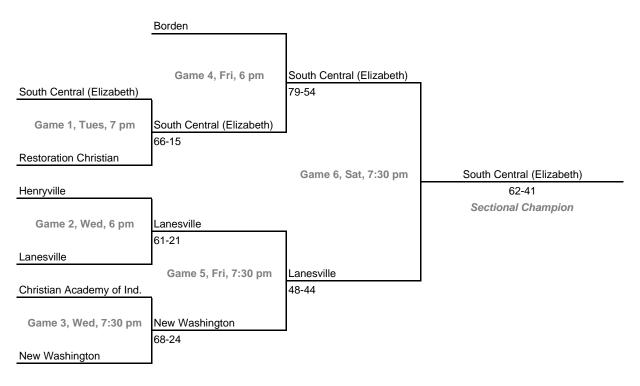

### Class A, Sectional 60 -- South Central (Elizabeth) (7 teams)

Dates: Monday, Feb. 6 -- Saturday, Feb. 11 Admission: \$5.00 per session or \$9.00 all sessions Home Team: The second-named team in each game is the designated home team.