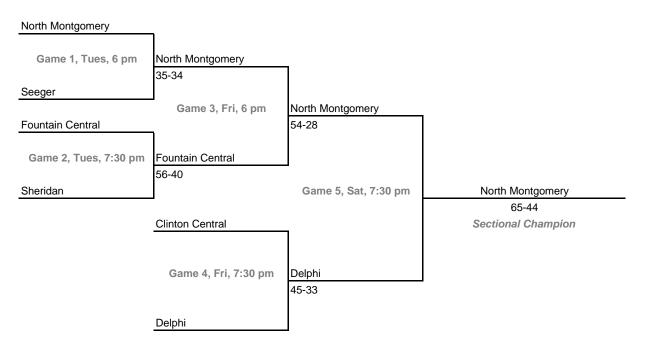

### Class 2A, Sectional 36 -- North Montgomery (6 teams)

Dates: Monday, Feb. 6 -- Saturday, Feb. 11 Admission: \$5.00 per session or \$9.00 all sessions Home Team: The second-named team in each game is the designated home team.