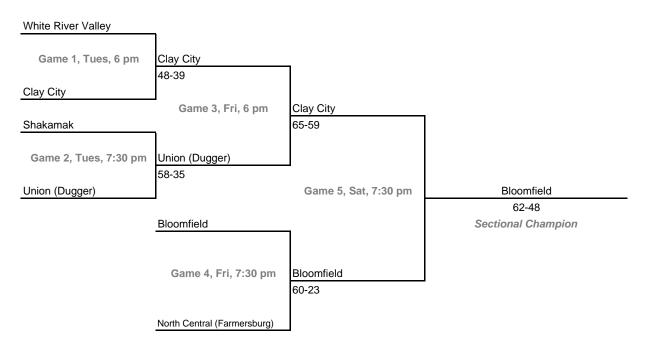

## Class A, Sectional 62 -- Clay City (6 teams)

Dates: Monday, Feb. 6 -- Saturday, Feb. 11 Admission: \$5.00 per session or \$9.00 all sessions Home Team: The second-named team in each game is the designated home team.