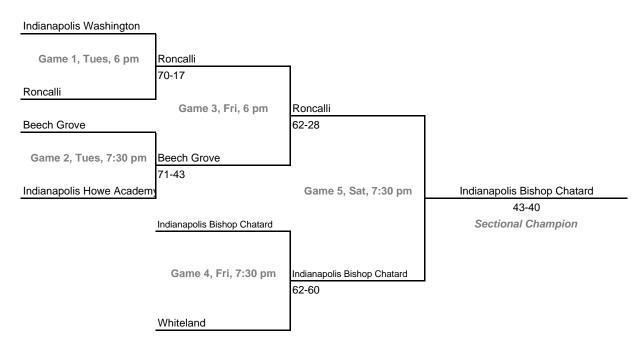

### Class 3A, Sectional 26 -- Beech Grove (6 teams)

Dates: Monday, Feb. 6 -- Saturday, Feb. 11Admission: \$5.00 per session or \$9.00 all sessionsHome Team: The second-named team in each game is the designated home team.