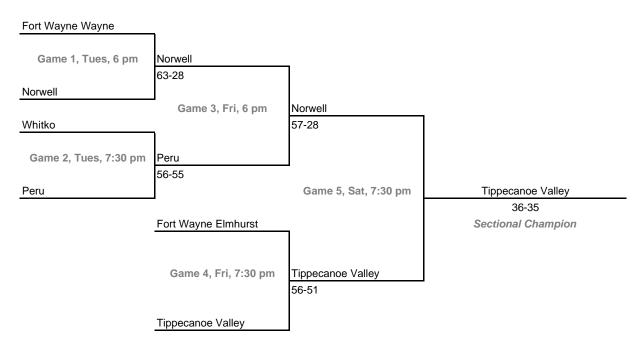

## Class 3A, Sectional 22 -- Norwell (6 teams)

Dates: Monday, Feb. 6 -- Saturday, Feb. 11Admission: \$5.00 per session or \$9.00 all sessionsHome Team: The second-named team in each game is the designated home team.