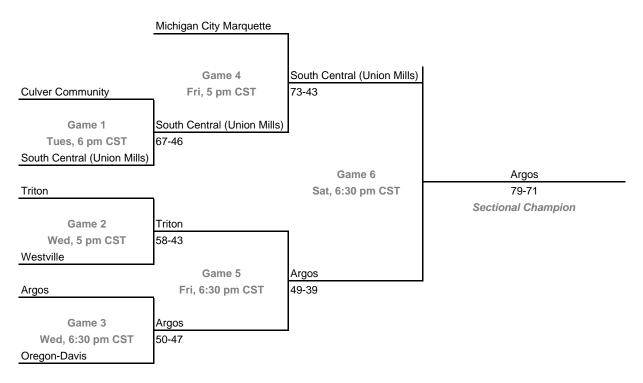

### Class A, Sectional 50 -- Michigan City Marquette (7 teams)

Dates: Monday, Feb. 6 -- Saturday, Feb. 11 Admission: \$5.00 per session or \$9.00 all sessions Home Team: The second-named team in each game is the designated home team.