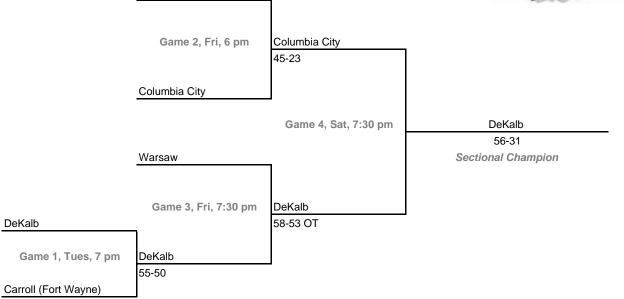

The second-named team in each game is the designated home team.

## Class 4A, Sectional 1 -- Gary West Side (6 teams)

In this sectional, Games 1 and 2 will be hosted by the second team listed in each pairing.





## Class 4A, Sectional 2 -- Valparaiso (6 teams)



#### Sectionals

Dates: Monday, Feb. 6 -- Saturday, Feb. 11 Admission: \$5.00 per session or \$9.00 all sessions Home Team: The second-named team in each game is the designated home team.

## Class 4A, Sectional 3 -- South Bend Riley (6 teams)





## Class 4A, Sectional 4 -- Goshen (6 teams)



Dates: Monday, Feb. 6 -- Saturday, Feb. 11Admission: \$5.00 per session or \$9.00 all sessionsHome Team: The second-named team in each game is the designated home team.

### Class 4A, Sectional 5 -- East Noble (5 teams)

East Noble





### Class 4A, Sectional 6 -- Huntington North (6 teams)



Dates: Monday, Feb. 6 -- Saturday, Feb. 11 Admission: \$5.00 per session or \$9.00 all sessions Home Team: The second-named team in each game is the designated home team.

## Class 4A, Sectional 7 -- Kokomo (6 teams)





## Class 4A, Sectional 8 -- Anderson (6 teams)



Dates: Monday, Feb. 6 -- Saturday, Feb. 11Admission: \$5.00 per session or \$9.00 all sessionsHome Team: The second-named team in each game is the designated home team.

### Class 4A, Sectional 9 -- Noblesville (6 teams)





## Class 4A, Sectional 10 -- Warren Central (7 teams)



Dates: Monday, Feb. 6 -- Saturday, Feb. 11Admission: \$5.00 per session or \$9.00 all sessionsHome Team: The second-named team in each game is the designated home team.

## Class 4A, S