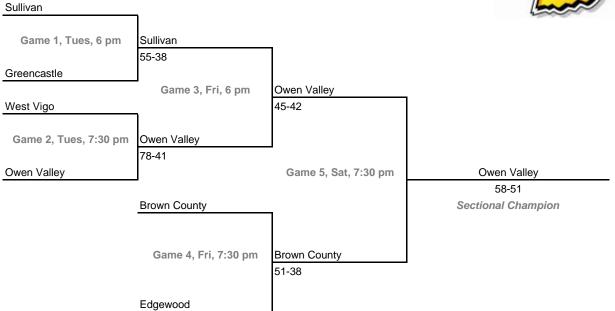

)



Dates: Monday, Feb. 6 -- Saturday, Feb. 11Admission: \$5.00 per session or \$9.00 all sessionsHome Team: The second-named team in each game is the designated home team.

## Class 3A, Sectional 25 -- Lebanon (6 teams)





### Class 3A, Sectional 26 -- Beech Grove (6 teams)



Dates: Monday, Feb. 6 -- Saturday, Feb. 11Admission: \$5.00 per session or \$9.00 all sessionsHome Team: The second-named team in each game is the designated home team.

## Class 3A, Sectional 27 -- Mount Vernon (Fortville) (6 teams)





### Class 3A, Sectional 28 -- Batesville (6 teams)



Dates: Monday, Feb. 6 -- Saturday, Feb. 11Admission: \$5.00 per session or \$9.00 all sessionsHome Team: The second-named team in each game is the designated home team.

### Class 3A, Sectional 29 -- Greencastle (6 teams)





### Class 3A, Sectional 30 -- Corydon Central (6 teams)



Dates: Monday, Feb. 6 -- Saturday, Feb. 11Admission: \$5.00 per session or \$9.00 all sessionsHome Team: The second-named team in each game is the designated home team.

## Class 3A, Sectional 31 -- Princeton (6 teams)





### Class 3A, Sectional 32 -- Evansville Memorial (6 teams)



Dates: Monday, Feb. 6 -- Saturday, Feb. 11Admission: \$5.00 per session or \$9.00 all sessionsHome Team: The second-named team in each game is the designated home team.

### Class 2A, Sectional 33 -- Hammond Bishop Noll (5 teams)





### Class 2A, Sectional 34 -- LaVille (6 teams)



Dates: Monday, Feb. 6 -- Saturday, Feb. 11Admission: \$5.00 per session or \$9.00 all sessionsHome Team: The second-named team in each game is the designated home tea