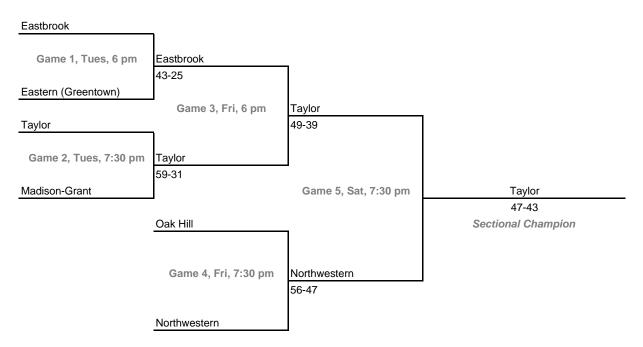

## Class 2A, Sectional 40 -- Oak Hill (6 teams)

Dates: Monday, Feb. 6 -- Saturday, Feb. 11 Admission: \$5.00 per session or \$9.00 all sessions Home Team: The second-named team in each game is the designated home team.