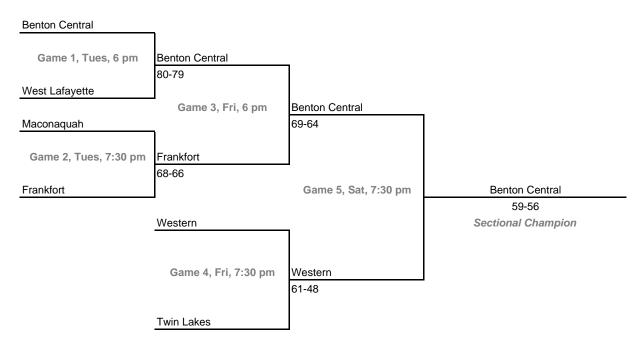

## Class 3A, Sectional 20 -- Benton Central (6 teams)

Dates: Monday, Feb. 6 -- Saturday, Feb. 11 Admission: \$5.00 per session or \$9.00 all sessions Home Team: The second-named team in each game is the designated home team.