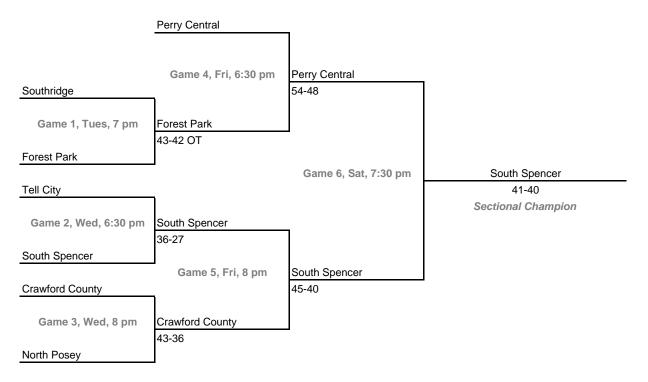

## Class 2A, Sectional 48 -- Tell City (7 teams)

Dates: Monday, Feb. 6 -- Saturday, Feb. 11Admission: \$5.00 per session or \$9.00 all sessionsHome Team: The second-named team in each game is the designated home team.