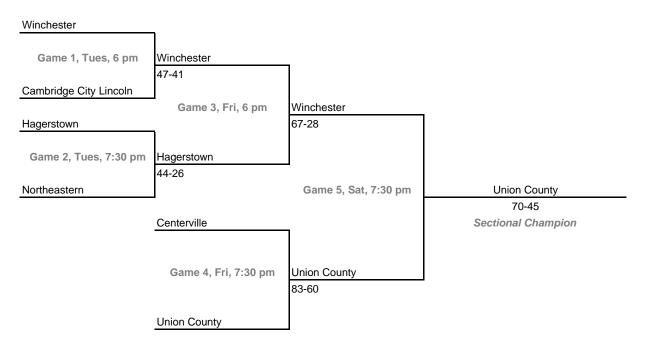

### Class 2A, Sectional 42 -- Centerville (6 teams)

Dates: Monday, Feb. 6 -- Saturday, Feb. 11 Admission: \$5.00 per session or \$9.00 all sessions Home Team: The second-named team in each game is the designated home team.