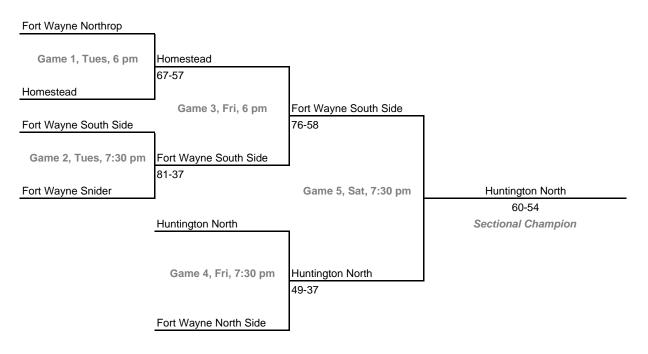

### Class 4A, Sectional 6 -- Huntington North (6 teams)

Dates: Monday, Feb. 6 -- Saturday, Feb. 11 Admission: \$5.00 per session or \$9.00 all sessions Home Team: The second-named team in each game is the designated home team.