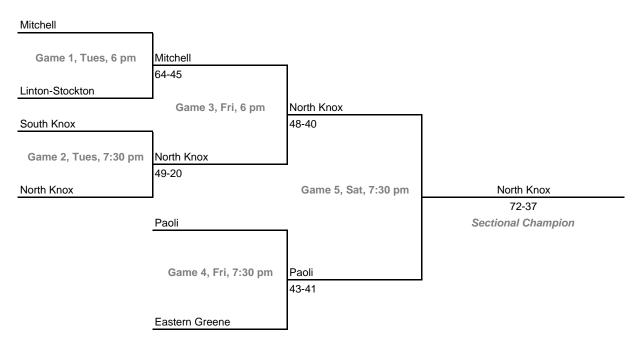

### Class 2A, Sectional 46 -- North Knox (6 teams)

Dates: Monday, Feb. 6 -- Saturday, Feb. 11 Admission: \$5.00 per session or \$9.00 all sessions Home Team: The second-named team in each game is the designated home team.