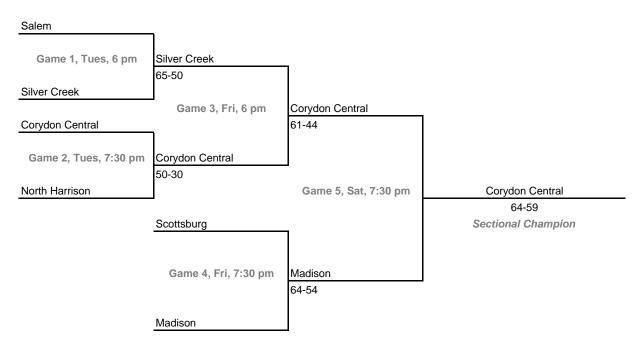

### Class 3A, Sectional 30 -- Corydon Central (6 teams)

Dates: Monday, Feb. 6 -- Saturday, Feb. 11Admission: \$5.00 per session or \$9.00 all sessionsHome Team: The second-named team in each game is the designated home team.