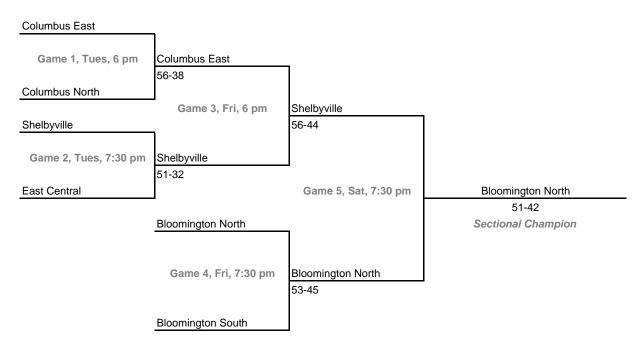

### Class 4A, Sectional 14 -- Bloomington South (6 teams)

Dates: Monday, Feb. 6 -- Saturday, Feb. 11Admission: \$5.00 per session or \$9.00 all sessionsHome Team: The second-named team in each game is the designated home team.