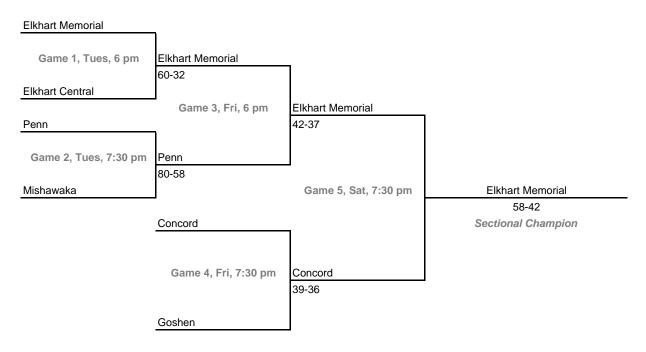

## Class 4A, Sectional 4 -- Goshen (6 teams)

Dates: Monday, Feb. 6 -- Saturday, Feb. 11Admission: \$5.00 per session or \$9.00 all sessionsHome Team: The second-named team in each game is the designated home team.