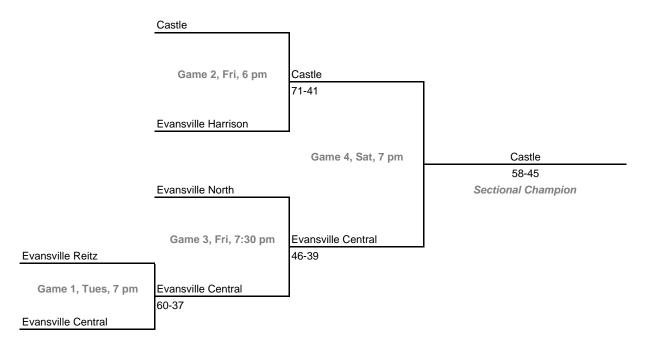

### Class 4A, Sectional 16 -- Evansville Reitz (5 teams)

Dates: Monday, Feb. 6 -- Saturday, Feb. 11Admission: \$5.00 per session or \$9.00 all sessionsHome Team: The second-named team in each game is the designated home team.