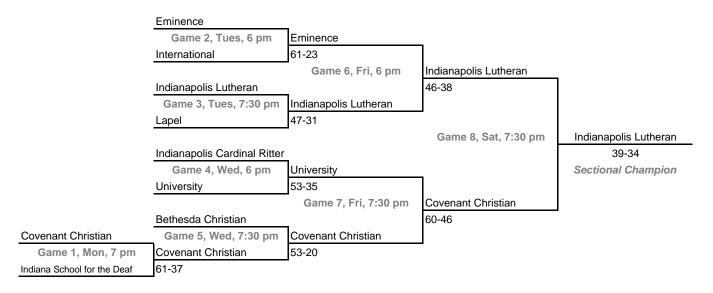

## Class A, Sectional 56 -- Eminence (9 teams)

Dates: Monday, Feb. 6 -- Saturday, Feb. 11Admission: \$5.00 per session or \$9.00 all sessionsHome Team: The second-named team in each game is the designated home team.