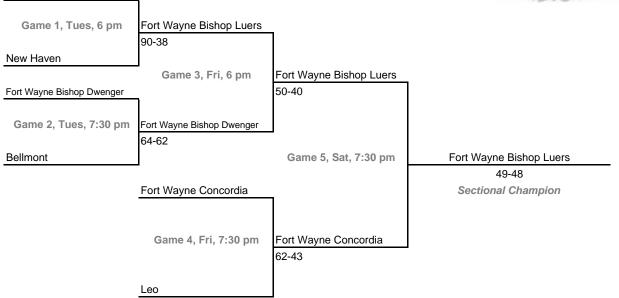

## Class 3A, Sectional 23 -- Fort Wayne Bishop Dwenger (6 teams)

Fort Wayne Bishop Luers