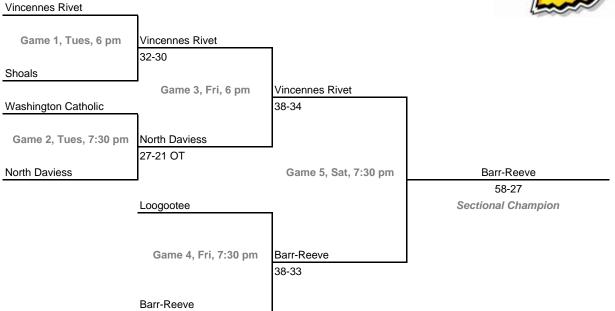

Dates: Monday, Feb. 6 -- Saturday, Feb. 11Admission: \$5.00 per session or \$9.00 all sessionsHome Team: The second-named team in each game is the designated home team.

## Class A, Sectional 59 -- West Washington (7 teams)





### Class A, Sectional 60 -- South Central (Elizabeth) (7 teams)



Dates: Monday, Feb. 6 -- Saturday, Feb. 11 Admission: \$5.00 per session or \$9.00 all sessions Home Team: The second-named team in each game is the designated home team.

## Class A, Sectional 61 -- Covington (6 teams)





## Class A, Sectional 62 -- Clay City (6 teams)



Dates: Monday, Feb. 6 -- Saturday, Feb. 11 Admission: \$5.00 per session or \$9.00 all sessions Home Team: The second-named team in each game is the designated home team.

## Class A, Sectional 63 -- Barr-Reeve (6 teams)





### Class A, Sectional 64 -- Tecumseh (4 teams)