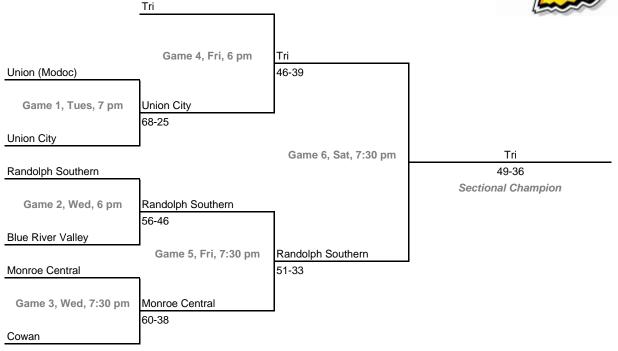

### Class A, Sectional 54 -- Tri-Central (6 teams)

Dates: Monday, Feb. 6 -- Saturday, Feb. 11Admission: \$5.00 per session or \$9.00 all sessionsHome Team: The second-named team in each game is the designated home team.