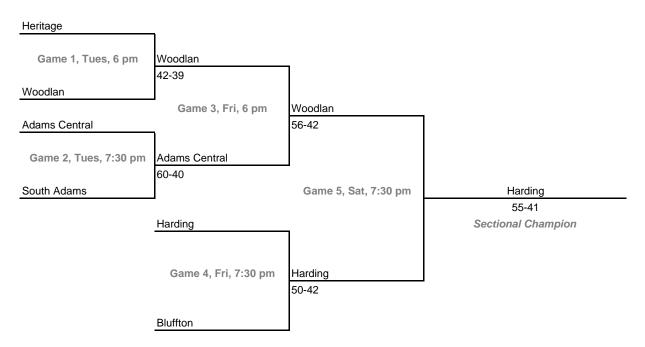

## Class 2A, Sectional 38 -- Bluffton (6 teams)

Dates: Monday, Feb. 6 -- Saturday, Feb. 11 Admission: \$5.00 per session or \$9.00 all sessions Home Team: The second-named team in each game is the designated home team.