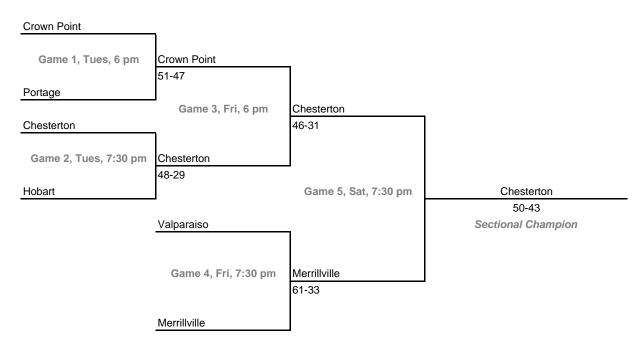

#### Sectionals

Dates: Monday, Feb. 6 -- Saturday, Feb. 11 Admission: \$5.00 per session or \$9.00 all sessions Home Team: The second-named team in each game is the designated home team.

## Class 4A, Sectional 1 -- Gary West Side (6 teams)

In this sectional, Games 1 and 2 will be hosted by the second team listed in each pairing.





## Class 4A, Sectional 2 -- Valparaiso (6 teams)



#### Sectionals

Dates: Monday, Feb. 6 -- Saturday, Feb. 11 Admission: \$5.00 per session or \$9.00 all sessions Home Team: The second-named team in each game is the designated home team.

## Class 4A, Sectional 3 -- South Bend Riley (6 teams)





## Class 4A, Sectional 4 -- Goshen (6 teams)



Dates: Monday, Feb. 6 -- Saturday, Feb. 11Admission: \$5.00 per session or \$9.00 all sessionsHome Team: The second-named team in each game is the designated home team.

### Class 4A, Sectional 5 -- East Noble (5 teams)

East Noble





### Class 4A, Sectional 6 -- Huntington North (6 teams)



Dates: Monday, Feb. 6 -- Saturday, Feb. 11 Admission: \$5.00 per session or \$9.00 all sessions Home Team: The second-named team in each game is the designated home team.

## Class 4A, Sectional 7 -- Kokom