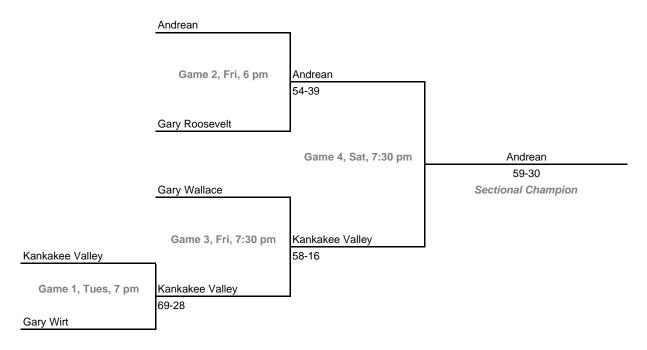

### Class 3A, Sectional 18 -- Kankakee Valley (5 teams)

Dates: Monday, Feb. 6 -- Saturday, Feb. 11 Admission: \$5.00 per session or \$9.00 all sessions Home Team: The second-named team in each game is the designated home team.