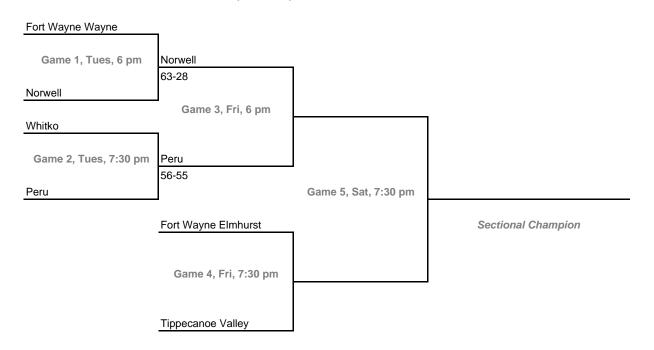

### Class 3A, Sectional 22 -- Norwell (6 teams)

**Dates:** Monday, Feb. 6 -- Saturday, Feb. 11 **Admission:** \$5.00 per session or \$9.00 all sessions

Home Team: The second-named team in each game is the designated home team.