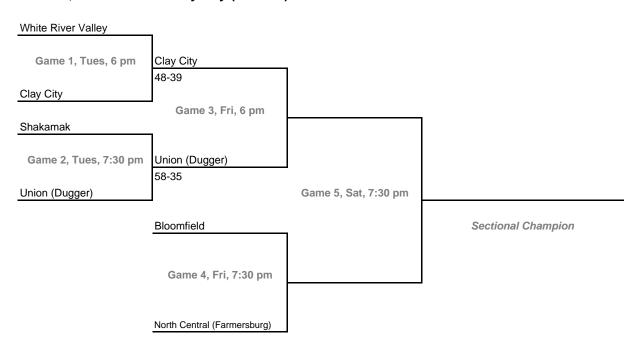

### Class A, Sectional 62 -- Clay City (6 teams)

**Dates:** Monday, Feb. 6 -- Saturday, Feb. 11 **Admission:** \$5.00 per session or \$9.00 all sessions

Home Team: The second-named team in each game is the designated home team.