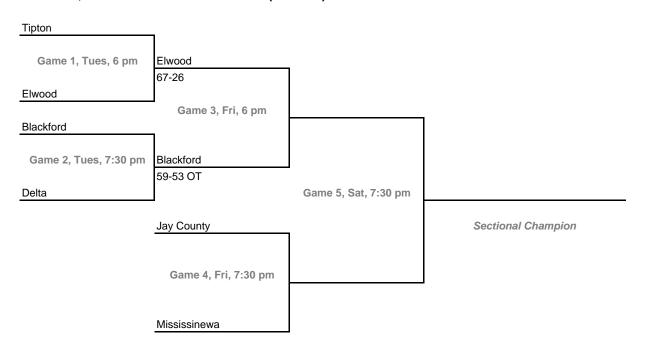

#### Class 3A, Sectional 24 -- Mississinewa (6 teams)

**Dates:** Monday, Feb. 6 -- Saturday, Feb. 11 **Admission:** \$5.00 per session or \$9.00 all sessions

Home Team: The second-named team in each game is the designated home team.