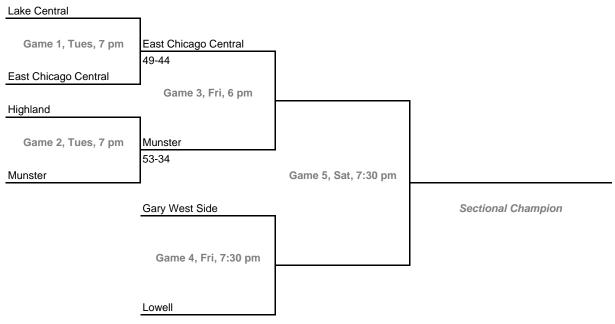

#### Class 4A, Sectional 1 -- Gary West Side (6 teams)

In this sectional, Games 1 and 2 will be hosted by the second team listed in each pairing.