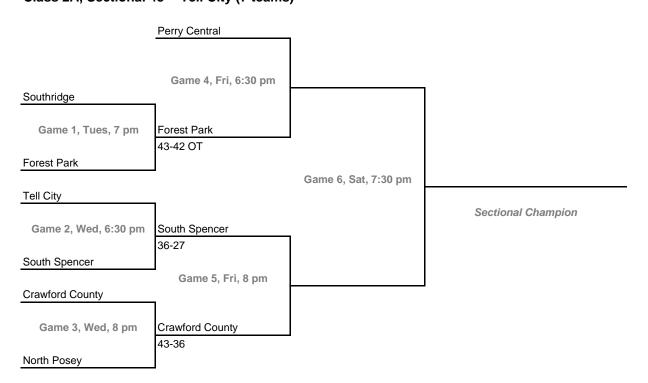

## Class 2A, Sectional 48 -- Tell City (7 teams)

**Dates:** Monday, Feb. 6 -- Saturday, Feb. 11 **Admission:** \$5.00 per session or \$9.00 all sessions

Home Team: The second-named team in each game is the designated home team.