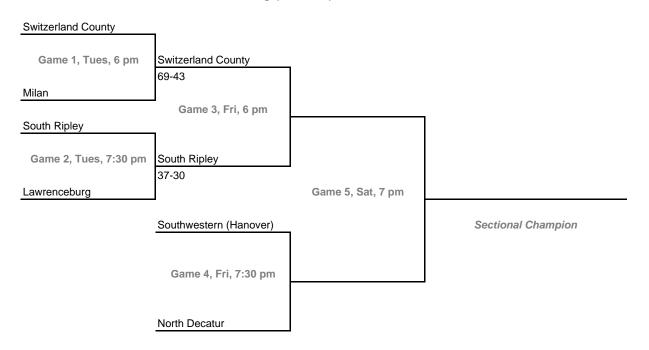

#### Class 2A, Sectional 44 -- Lawrenceburg (6 teams)

**Dates:** Monday, Feb. 6 -- Saturday, Feb. 11 **Admission:** \$5.00 per session or \$9.00 all sessions

Home Team: The second-named team in each game is the designated home team.