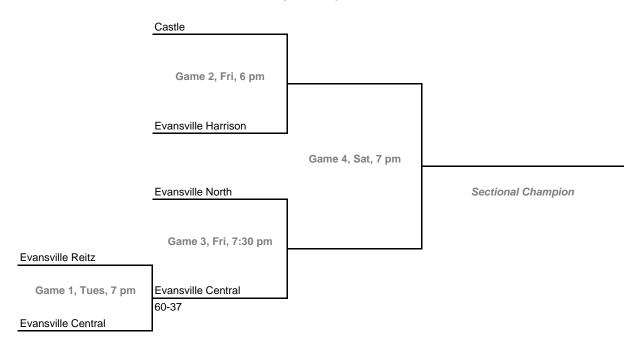

#### Class 4A, Sectional 16 -- Evansville Reitz (5 teams)

**Dates:** Monday, Feb. 6 -- Saturday, Feb. 11 **Admission:** \$5.00 per session or \$9.00 all sessions

Home Team: The second-named team in each game is the designated home team.