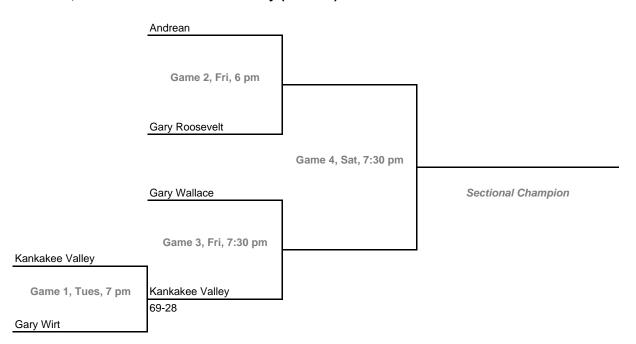

#### Class 3A, Sectional 18 -- Kankakee Valley (5 teams)

**Dates:** Monday, Feb. 6 -- Saturday, Feb. 11 **Admission:** \$5.00 per session or \$9.00 all sessions

Home Team: The second-named team in each game is the designated home team.