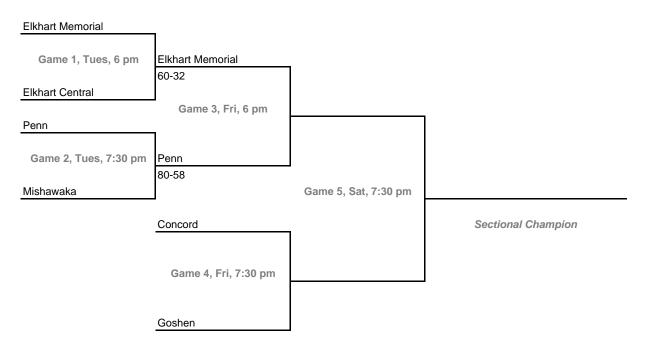

#### Class 4A, Sectional 4 -- Goshen (6 teams)

**Dates:** Monday, Feb. 6 -- Saturday, Feb. 11 **Admission:** \$5.00 per session or \$9.00 all sessions

Home Team: The second-named team in each game is the designated home team.