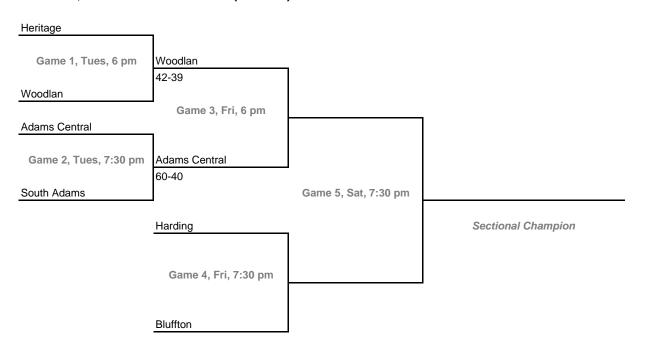

#### Class 2A, Sectional 38 -- Bluffton (6 teams)

**Dates:** Monday, Feb. 6 -- Saturday, Feb. 11 **Admission:** \$5.00 per session or \$9.00 all sessions

Home Team: The second-named team in each game is the designated home team.