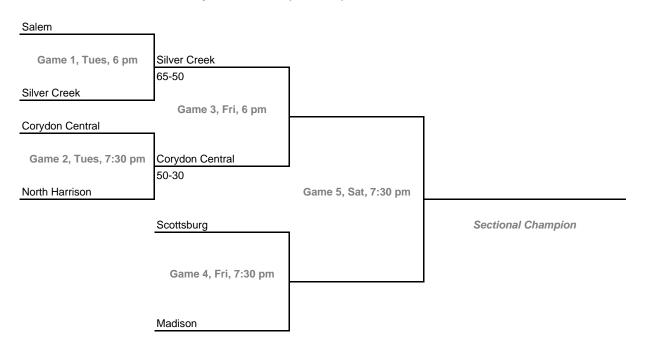

### Class 3A, Sectional 30 -- Corydon Central (6 teams)

**Dates:** Monday, Feb. 6 -- Saturday, Feb. 11 **Admission:** \$5.00 per session or \$9.00 all sessions

Home Team: The second-named team in each game is the designated home team.