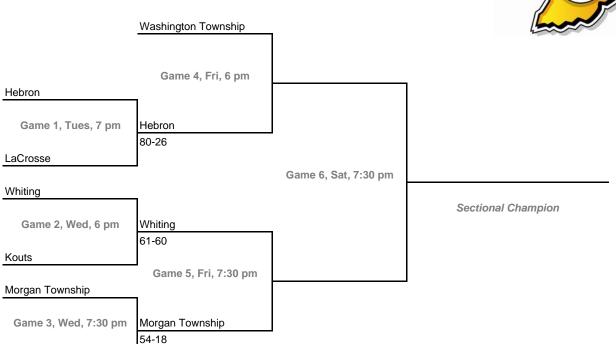

#### Class 3A, Sectional 18 -- Kankakee Valley (5 teams)

**Dates:** Monday, Feb. 6 -- Saturday, Feb. 11 **Admission:** \$5.00 per session or \$9.00 all sessions

Home Team: The second-named team in each game is the designated home team.