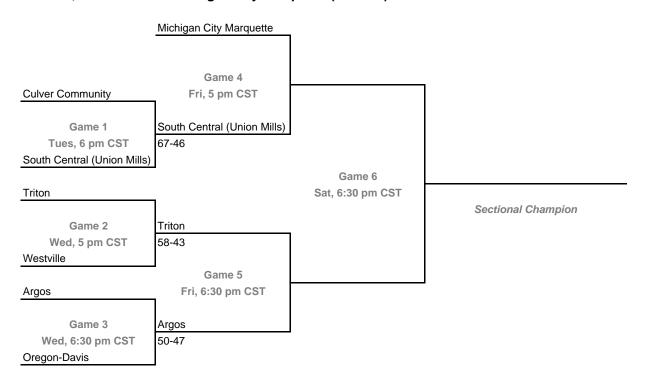

#### Class A, Sectional 50 -- Michigan City Marquette (7 teams)

River Forest

**Dates:** Monday, Feb. 6 -- Saturday, Feb. 11 **Admission:** \$5.00 per session or \$9.00 all sessions

Home Team: The second-named team in each game is the designated home team.