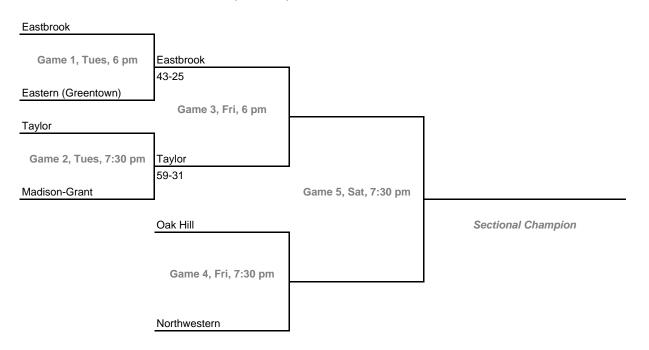

#### Class 2A, Sectional 40 -- Oak Hill (6 teams)

**Dates:** Monday, Feb. 6 -- Saturday, Feb. 11 **Admission:** \$5.00 per session or \$9.00 all sessions

Home Team: The second-named team in each game is the designated home team.