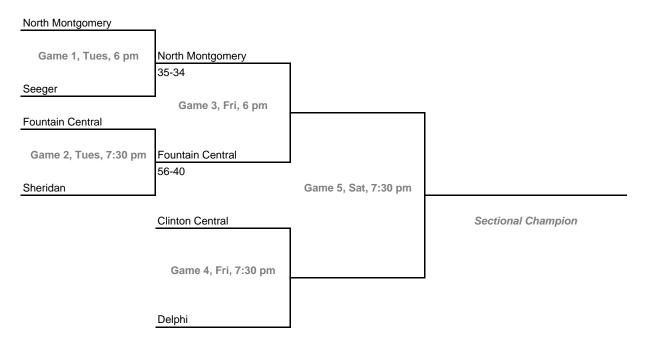

### Class 2A, Sectional 36 -- North Montgomery (6 teams)

**Dates:** Monday, Feb. 6 -- Saturday, Feb. 11 **Admission:** \$5.00 per session or \$9.00 all sessions

Home Team: The second-named team in each game is the designated home team.