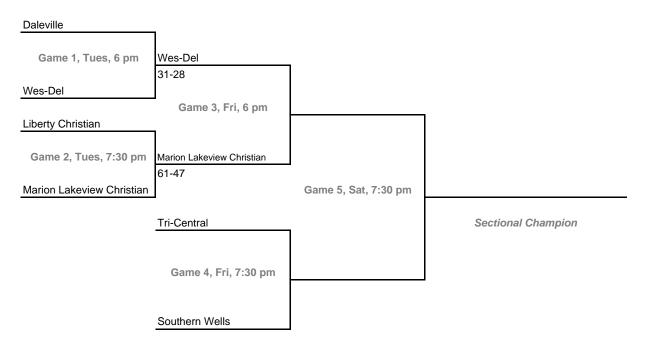

### Class A, Sectional 54 -- Tri-Central (6 teams)

**Dates:** Monday, Feb. 6 -- Saturday, Feb. 11 **Admission:** \$5.00 per session or \$9.00 all sessions

Home Team: The second-named team in each game is the designated home team.