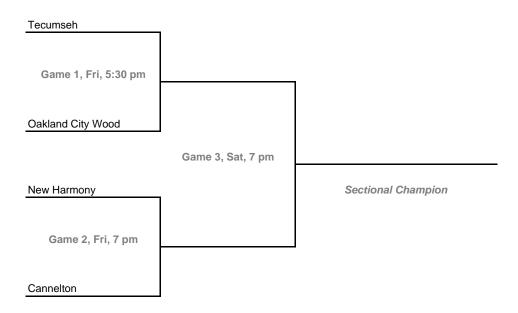

9.00 all sessions

Home Team: The second-named team in each game is the designated home team.

#### Class A, Sectional 59 -- West Washington (7 teams)



#### Class A, Sectional 60 -- South Central (Elizabeth) (7 teams)

Orleans



**Dates:** Monday, Feb. 6 -- Saturday, Feb. 11 **Admission:** \$5.00 per session or \$9.00 all sessions

Home Team: The second-named team in each game is the designated home team.

### Class A, Sectional 61 -- Covington (6 teams)



### Class A, Sectional 62 -- Clay City (6 teams)



**Dates:** Monday, Feb. 6 -- Saturday, Feb. 11 **Admission:** \$5.00 per session or \$9.00 all sessions

Home Team: The second-named team in each game is the designated home team.

### Class A, Sectional 63 -- Barr-Reeve (6 teams)



### Class A, Sectional 64 -- Tecumseh (4 teams)