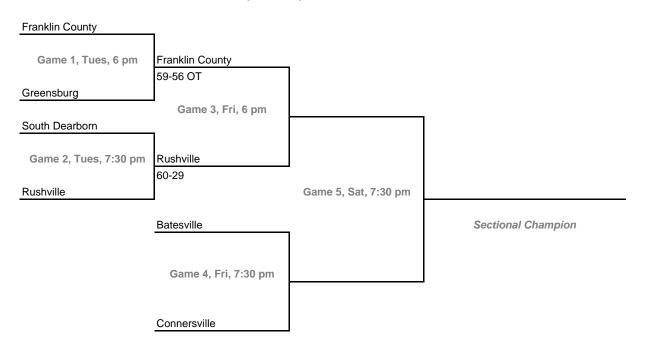

#### Class 3A, Sectional 28 -- Batesville (6 teams)

**Dates:** Monday, Feb. 6 -- Saturday, Feb. 11 **Admission:** \$5.00 per session or \$9.00 all sessions

Home Team: The second-named team in each game is the designated home team.