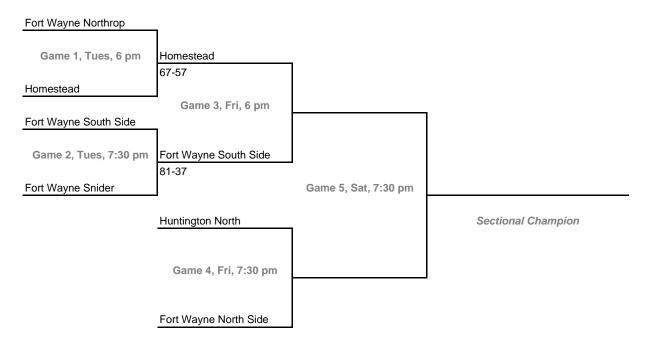

### Class 4A, Sectional 6 -- Huntington North (6 teams)

**Dates:** Monday, Feb. 6 -- Saturday, Feb. 11 **Admission:** \$5.00 per session or \$9.00 all sessions

Home Team: The second-named team in each game is the designated home team.