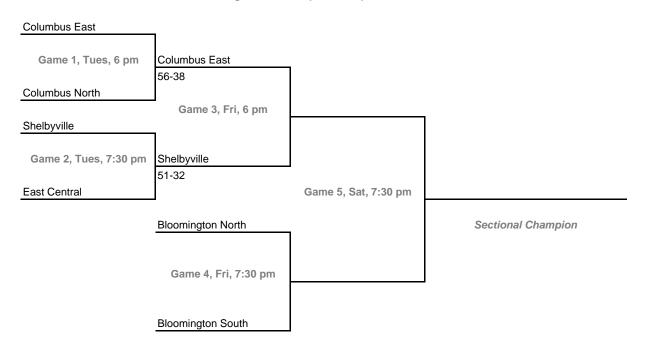

### Class 4A, Sectional 14 -- Bloomington South (6 teams)

**Dates:** Monday, Feb. 6 -- Saturday, Feb. 11 **Admission:** \$5.00 per session or \$9.00 all sessions

Home Team: The second-named team in each game is the designated home team.