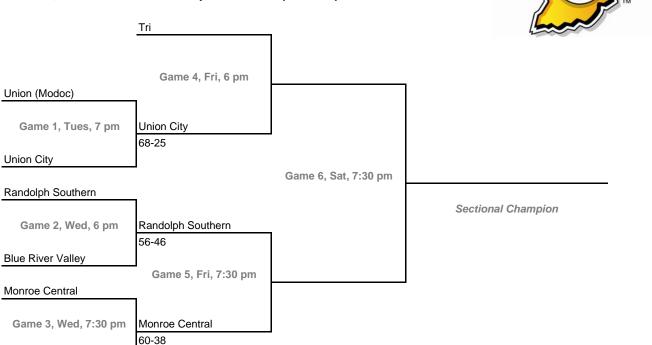

### Class A, Sectional 54 -- Tri-Central (6 teams)

**Dates:** Monday, Feb. 6 -- Saturday, Feb. 11 **Admission:** \$5.00 per session or \$9.00 all sessions

Home Team: The second-named team in each game is the designated home team.