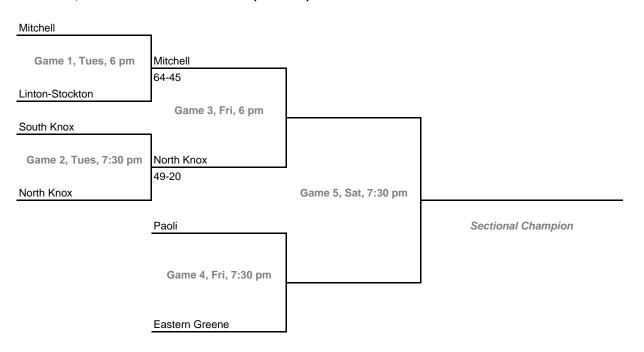

#### Class 2A, Sectional 46 -- North Knox (6 teams)

**Dates:** Monday, Feb. 6 -- Saturday, Feb. 11 **Admission:** \$5.00 per session or \$9.00 all sessions

Home Team: The second-named team in each game is the designated home team.