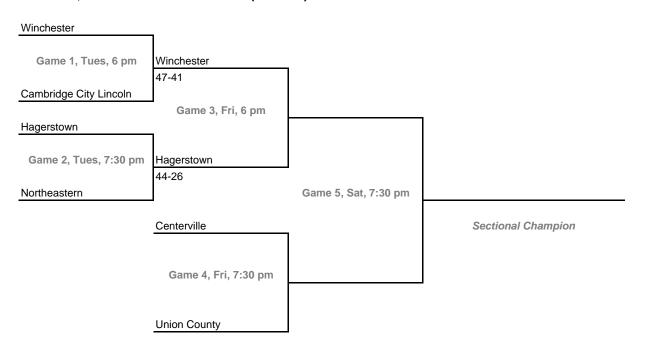

### Class 2A, Sectional 42 -- Centerville (6 teams)

**Dates:** Monday, Feb. 6 -- Saturday, Feb. 11 **Admission:** \$5.00 per session or \$9.00 all sessions

Home Team: The second-named team in each game is the designated home team.