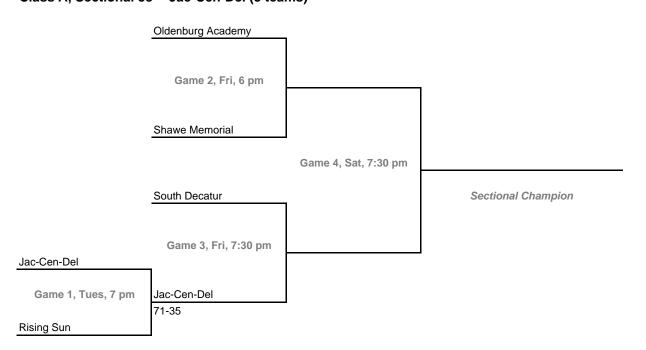

### Class A, Sectional 58 -- Jac-Cen-Del (5 teams)

**Dates:** Monday, Feb. 6 -- Saturday, Feb. 11 **Admission:** \$5.00 per session or \$9.00 all sessions

Home Team: The second-named team in each game is the designated home team.