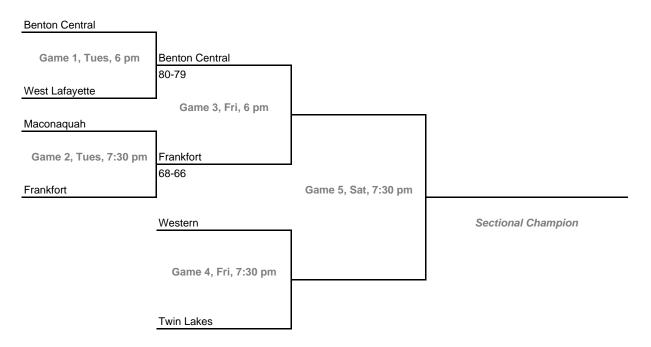

#### Class 3A, Sectional 20 -- Benton Central (6 teams)

**Dates:** Monday, Feb. 6 -- Saturday, Feb. 11 **Admission:** \$5.00 per session or \$9.00 all sessions

Home Team: The second-named team in each game is the designated home team.