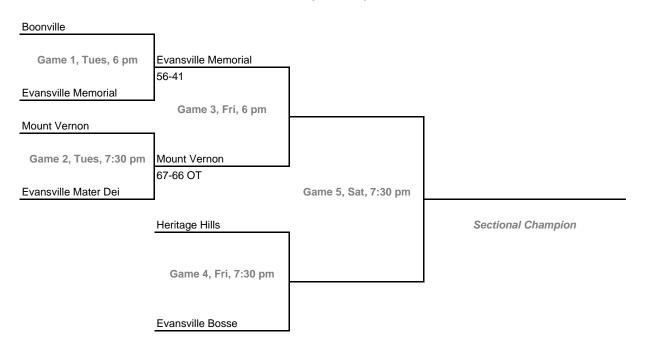

#### Class 3A, Sectional 32 -- Evansville Memorial (6 teams)

**Dates:** Monday, Feb. 6 -- Saturday, Feb. 11 **Admission:** \$5.00 per session or \$9.00 all sessions

Home Team: The second-named team in each game is the designated home team.