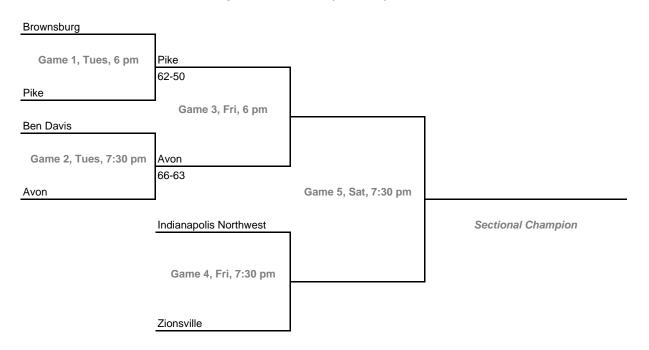

### Class 4A, Sectional 12 -- Indianapolis Northwest (6 teams)

Perry Meridian

**Dates:** Monday, Feb. 6 -- Saturday, Feb. 11 **Admission:** \$5.00 per session or \$9.00 all sessions

Home Team: The second-named team in each game is the designated home team.