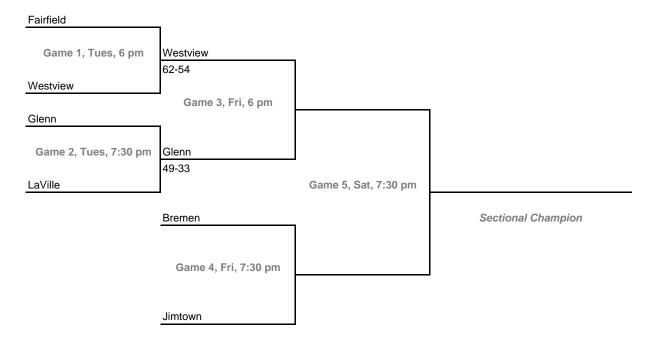

### Class 2A, Sectional 34 -- LaVille (6 teams)

**Dates:** Monday, Feb. 6 -- Saturday, Feb. 11 **Admission:** \$5.00 per session or \$9.00 all sessions

Home Team: The second-named team in each game is the designated home team.