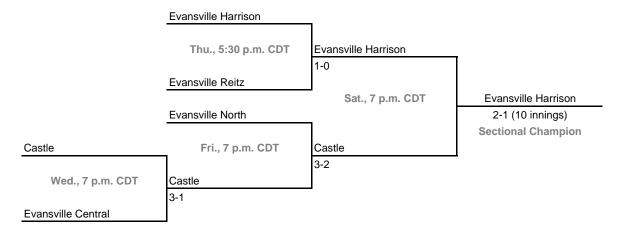

Class 4A, Sectional 10 -- Lawrence Central (7 teams)



#### **Sectionals**

**Dates:** Monday, May 22 -- Saturday, May 27 **Admission:** \$4.00 per session or \$7.00 all sessions

### Class 4A, Sectional 11 -- Decatur Central (7 teams)



## Class 4A, Sectional 12 -- Zionsville (6 teams)



#### **Sectionals**

**Dates:** Monday, May 22 -- Saturday, May 27 **Admission:** \$4.00 per session or \$7.00 all sessions

### Class 4A, Sectional 13 -- Mooresville (6 teams)





## Class 4A, Sectional 14 -- Bloomington South (6 teams)



#### **Sectionals**

**Dates:** Monday, May 22 -- Saturday, May 27 **Admission:** \$4.00 per session or \$7.00 all sessions

### Class 4A, Sectional 15 -- Jeffersonville (6 teams)



## Class 4A, Sectional 16 -- Evansville Reitz (Barker Sports Complex) (5 teams)