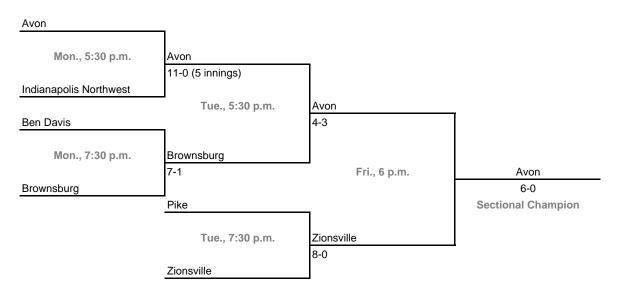

- Homestead (6 teams)



#### **Sectionals**

**Dates:** Monday, May 22 -- Saturday, May 27 **Admission:** \$4.00 per session or \$7.00 all sessions

## Class 4A, Sectional 7 -- Harrison (West Lafayette) (6 teams)



Kokomo 5-2

### Class 4A, Sectional 8 -- Anderson (Southside Complex) (6 teams)

Logansport

Tue., 7:30 p.m.



#### **Sectionals**

**Dates:** Monday, May 22 -- Saturday, May 27 **Admission:** \$4.00 per session or \$7.00 all sessions

## Class 4A, Sectional 9 -- Westfield (6 teams)



### Class 4A, Sectional 10 -- Lawrence Central (7 teams)



#### **Sectionals**

**Dates:** Monday, May 22 -- Saturday, May 27 **Admission:** \$4.00 per session or \$7.00 all sessions

### Class 4A, Sectional 11 -- Decatur Central (7 teams)



## Class 4A, Sectional 12 -- Zionsville (6 teams)



#### **Sectionals**

**Dates:** Monday, May 22 -- Saturday, May 27 **Admission:** \$4.00 per session or \$7.00 all sessions

### Class 4A, Sectional 13 -- Mooresville (6 teams)





## Class 4A, Sectional 14 -- Bloomington South (6 teams)



#### **Sectionals**

**Dates:** Monday, May 22 -- Saturday, May 27 **Admission:** \$4.00 per session or \$7.00 all sessions

### Class 4A, Sectional 15 -- Jeffersonville (6 teams)



## Class 4A, Sectional 16 -- Evansville Reitz (Barker Sports Complex) (5 teams)