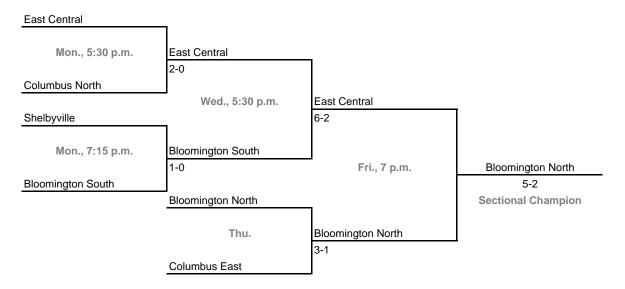

Sectional 8 -- Anderson (Southside Complex) (6 teams)

Logansport

Tue., 7:30 p.m.



#### **Sectionals**

**Dates:** Monday, May 22 -- Saturday, May 27 **Admission:** \$4.00 per session or \$7.00 all sessions

## Class 4A, Sectional 9 -- Westfield (6 teams)



### Class 4A, Sectional 10 -- Lawrence Central (7 teams)



#### **Sectionals**

**Dates:** Monday, May 22 -- Saturday, May 27 **Admission:** \$4.00 per session or \$7.00 all sessions

### Class 4A, Sectional 11 -- Decatur Central (7 teams)



## Class 4A, Sectional 12 -- Zionsville (6 teams)



#### **Sectionals**

**Dates:** Monday, May 22 -- Saturday, May 27 **Admission:** \$4.00 per session or \$7.00 all sessions

### Class 4A, Sectional 13 -- Mooresville (6 teams)





## Class 4A, Sectional 14 -- Bloomington South (6 teams)



#### **Sectionals**

**Dates:** Monday, May 22 -- Saturday, May 27 **Admission:** \$4.00 per session or \$7.00 all sessions

### Class 4A, Sectional 15 -- Jeffersonville (6 teams)



## Class 4A, Sectional 16 -- Evansville Reitz (Barker Sports Complex) (5 teams)