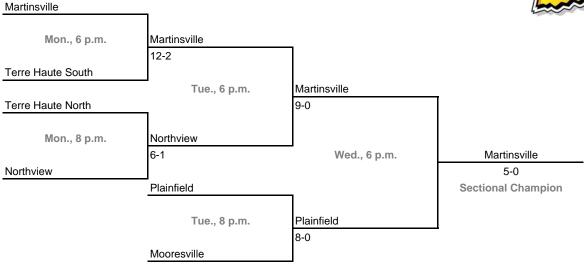

ison (West Lafayette) (6 teams)



Kokomo 5-2

### Class 4A, Sectional 8 -- Anderson (Southside Complex) (6 teams)

Logansport

Tue., 7:30 p.m.



#### **Sectionals**

**Dates:** Monday, May 22 -- Saturday, May 27 **Admission:** \$4.00 per session or \$7.00 all sessions

## Class 4A, Sectional 9 -- Westfield (6 teams)



### Class 4A, Sectional 10 -- Lawrence Central (7 teams)



#### **Sectionals**

**Dates:** Monday, May 22 -- Saturday, May 27 **Admission:** \$4.00 per session or \$7.00 all sessions

### Class 4A, Sectional 11 -- Decatur Central (7 teams)



## Class 4A, Sectional 12 -- Zionsville (6 teams)



#### **Sectionals**

**Dates:** Monday, May 22 -- Saturday, May 27 **Admission:** \$4.00 per session or \$7.00 all sessions

### Class 4A, Sectional 13 -- Mooresville (6 teams)





## Class 4A, Sectional 14 -- Bloomington South (6 teams)



#### **Sectionals**

**Dates:** Monday, May 22 -- Saturday, May 27 **Admission:** \$4.00 per session or \$7.00 all sessions

### Class 4A, Sectional 15 -- Jeffersonville (6 teams)



## Class 4A, Sectional 16 -- Evansville Reitz (Barker Sports Complex) (5 teams)