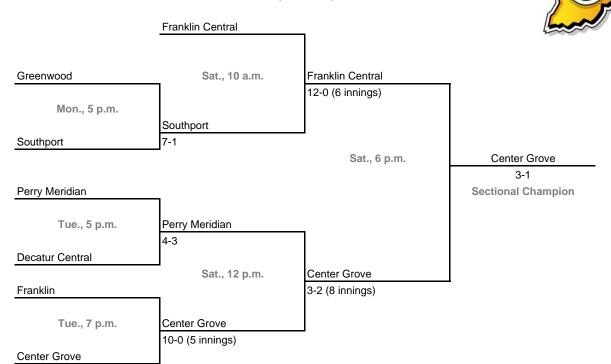

5 -- DeKalb (5 teams)



### Class 4A, Sectional 6 -- Homestead (6 teams)



#### **Sectionals**

**Dates:** Monday, May 22 -- Saturday, May 27 **Admission:** \$4.00 per session or \$7.00 all sessions

## Class 4A, Sectional 7 -- Harrison (West Lafayette) (6 teams)



Kokomo 5-2

### Class 4A, Sectional 8 -- Anderson (Southside Complex) (6 teams)

Logansport

Tue., 7:30 p.m.



#### **Sectionals**

**Dates:** Monday, May 22 -- Saturday, May 27 **Admission:** \$4.00 per session or \$7.00 all sessions

## Class 4A, Sectional 9 -- Westfield (6 teams)



### Class 4A, Sectional 10 -- Lawrence Central (7 teams)



#### **Sectionals**

**Dates:** Monday, May 22 -- Saturday, May 27 **Admission:** \$4.00 per session or \$7.00 all sessions

### Class 4A, Sectional 11 -- Decatur Central (7 teams)



## Class 4A, Sectional 12 -- Zionsville (6 teams)



#### **Sectionals**

**Dates:** Monday, May 22 -- Saturday, May 27 **Admission:** \$4.00 per session or \$7.00 all sessions

### Class 4A, Sectional 13 -- Mooresville (6 teams)





## Class 4A, Sectional 14 -- Bloomington South (6 teams)



#### **Sectionals**

**Dates:** Monday, May 22 -- Saturday, May 27 **Admission:** \$4.00 per session or \$7.00 all sessions

### Class 4A, Sectional 15 -- Jeffersonville (6 teams)



## Class 4A, Sectional 16 -- Evansville Reitz (Barker Sports Complex) (5 teams)