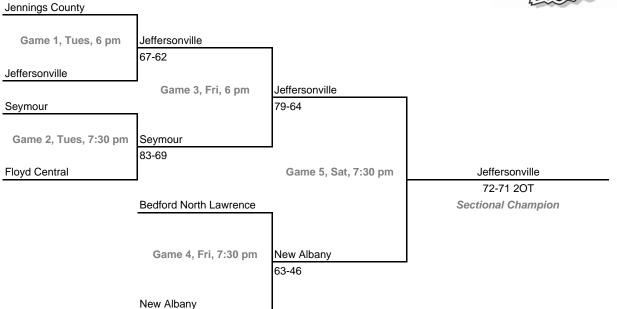

, March 4 Admission: \$5.00 per session or \$9.00 all sessions Home Team: The second-named team in each game is the designated home team.

## Class 4A, Sectional 11 -- Southport (7 teams)





### Class 4A, Sectional 12 -- Brownsburg (6 teams)



#### Sectionals

Dates: Monday, February 27 -- Saturday, March 4 Admission: \$5.00 per session or \$9.00 all sessions Home Team: The second-named team in each game is the designated home team.

### Class 4A, Sectional 13 -- Mooresville (6 teams)





### Class 4A, Sectional 14 -- Columbus North (6 teams)



#### Sectionals

Dates: Monday, February 27 -- Saturday, March 4 Admission: \$5.00 per session or \$9.00 all sessions Home Team: The second-named team in each game is the designated home team.

## Class 4A, Sectional 15 -- Seymour (6 teams)





### Class 4A, Sectional 16 -- Evansville North (5 teams)