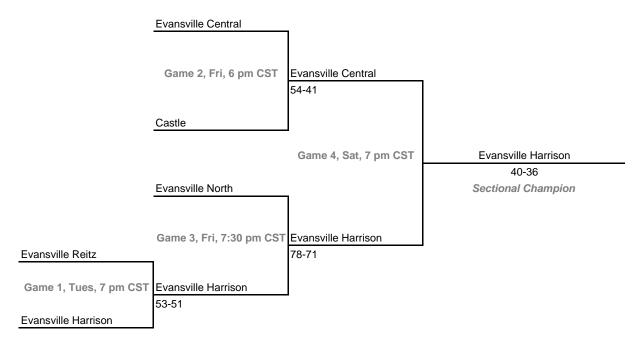

ns Home Team: The second-named team in each game is the designated home team.

## Class 4A, Sectional 11 -- Southport (7 teams)





### Class 4A, Sectional 12 -- Brownsburg (6 teams)



#### Sectionals

Dates: Monday, February 27 -- Saturday, March 4 Admission: \$5.00 per session or \$9.00 all sessions Home Team: The second-named team in each game is the designated home team.

### Class 4A, Sectional 13 -- Mooresville (6 teams)





### Class 4A, Sectional 14 -- Columbus North (6 teams)



#### Sectionals

Dates: Monday, February 27 -- Saturday, March 4 Admission: \$5.00 per session or \$9.00 all sessions Home Team: The second-named team in each game is the designated home team.

## Class 4A, Sectional 15 -- Seymour (6 teams)





### Class 4A, Sectional 16 -- Evansville North (5 teams)