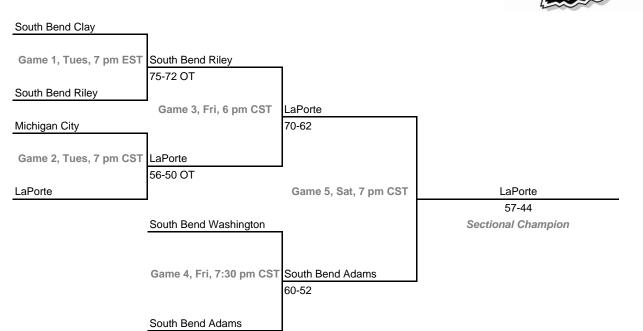

### Class 4A, Sectional 3 -- Michigan City (6 teams)

In this sectional, Games 1 and 2 will be hosted by the second team listed in each pairing.