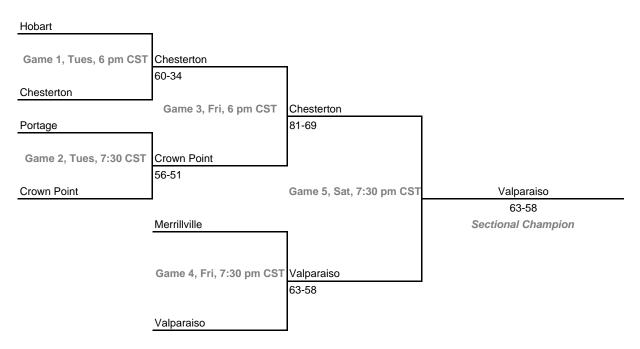

#### Sectionals

Dates: Monday, February 27 -- Saturday, March 4 Admission: \$5.00 per session or \$9.00 all sessions Home Team: The second-named team in each game is the designated home team.

### Class 4A, Sectional 1 -- East Chicago Central (6 teams)

In this sectional, Games 1 and 2 will be hosted by the second team listed in each pairing.



### Class 4A, Sectional 2 -- Chesterton (6 teams)



#### Sectionals

Dates: Monday, February 27 -- Saturday, March 4 Admission: \$5.00 per session or \$9.00 all sessions Home Team: The second-named team in each game is the designated home team.

### Class 4A, Sectional 3 -- Michigan City (6 teams)

In this sectional, Games 1 and 2 will be hosted by the second team listed in each pairing.



### Class 4A, Sectional 4 -- Elkhart Central (6 teams)



#### Sectionals

Dates: Monday, February 27 -- Saturday, March 4 Admission: \$5.00 per session or \$9.00 all sessions Home Team: The second-named team in each game is the designated home team.

### Class 4A, Sectional 5 -- East Noble (5 teams)





### Class 4A, Sectional 6 -- Fort Wayne Northrop (6 teams)



#### Sectionals

Dates: Monday, February 27 -- Saturday, March 4 Admission: \$5.00 per