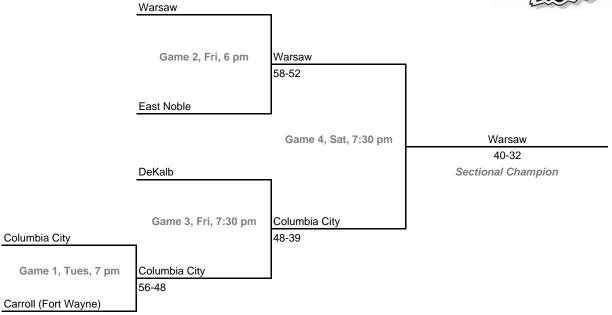

ams)

In this sectional, Games 1 and 2 will be hosted by the second team listed in each pairing.



### Class 4A, Sectional 2 -- Chesterton (6 teams)



#### Sectionals

Dates: Monday, February 27 -- Saturday, March 4 Admission: \$5.00 per session or \$9.00 all sessions Home Team: The second-named team in each game is the designated home team.

### Class 4A, Sectional 3 -- Michigan City (6 teams)

In this sectional, Games 1 and 2 will be hosted by the second team listed in each pairing.



### Class 4A, Sectional 4 -- Elkhart Central (6 teams)



#### Sectionals

Dates: Monday, February 27 -- Saturday, March 4 Admission: \$5.00 per session or \$9.00 all sessions Home Team: The second-named team in each game is the designated home team.

### Class 4A, Sectional 5 -- East Noble (5 teams)





### Class 4A, Sectional 6 -- Fort Wayne Northrop (6 teams)



#### Sectionals

Dates: Monday, February 27 -- Saturday, March 4 Admission: \$5.00 per session or \$9.00 all sessions Home Team: The second-named team in each game is the designated home team.

## Class 4A, Sectional 7 -- Lafayette Jefferson (6 teams)





## Class 4A, Sectional 8 -- Anderson (6 teams)



#### Sectionals

Dates: Monday, February 27 -- Saturday, March 4 Admission: \$5.00 per session or \$9.00 all sessions Home Team: The second-named team in each game is the designated home team.

## Class 4A, Sectional 9 -- Carmel (6 teams)





### Class 4A, Sectional 10 -- Indianapolis Arsenal Technical (7 teams)



#### Sectionals

Dates: Monday, February 27 -- Saturday, March 4 Admission: \$5.00 per session or \$9.00 all se