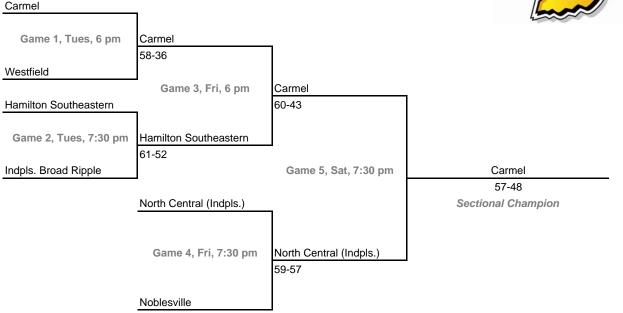

ch 4 Admission: \$5.00 per session or \$9.00 all sessions Home Team: The second-named team in each game is the designated home team.

### Class 4A, Sectional 5 -- East Noble (5 teams)





### Class 4A, Sectional 6 -- Fort Wayne Northrop (6 teams)



#### Sectionals

Dates: Monday, February 27 -- Saturday, March 4 Admission: \$5.00 per session or \$9.00 all sessions Home Team: The second-named team in each game is the designated home team.

## Class 4A, Sectional 7 -- Lafayette Jefferson (6 teams)





## Class 4A, Sectional 8 -- Anderson (6 teams)



#### Sectionals

Dates: Monday, February 27 -- Saturday, March 4 Admission: \$5.00 per session or \$9.00 all sessions Home Team: The second-named team in each game is the designated home team.

## Class 4A, Sectional 9 -- Carmel (6 teams)





### Class 4A, Sectional 10 -- Indianapolis Arsenal Technical (7 teams)



#### Sectionals

Dates: Monday, February 27 -- Saturday, March 4 Admission: \$5.00 per session or \$9.00 all sessions Home Team: The second-named team in each game is the designated home team.

## Class 4A, Sectional 11 -- Southport (7 teams)





### Class 4A, Sectional 12 -- Brownsburg (6 teams)



#### Sectionals

Dates: Monday, February 27 -- Saturday, March 4 Admission: \$5.00 per session or \$9.00 all sessions Home Team: The second-named team in each game is the designated home team.

### Class 4A, Sectional 13 -- Mooresville (6 teams)





### Class 4A, Sectional 14 -- Columbus North (6 teams)



#### Sectionals

Dates: Monday, February 27 -- Saturday, March 4 Admission: \$5.00 per session or \$9.00 all sess