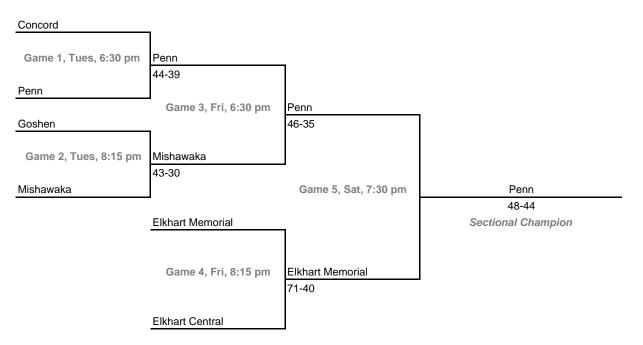

#### Sectionals

Dates: Monday, February 27 -- Saturday, March 4 Admission: \$5.00 per session or \$9.00 all sessions Home Team: The second-named team in each game is the designated home team.

### Class 4A, Sectional 1 -- East Chicago Central (6 teams)

In this sectional, Games 1 and 2 will be hosted by the second team listed in each pairing.



### Class 4A, Sectional 2 -- Chesterton (6 teams)



#### Sectionals

Dates: Monday, February 27 -- Saturday, March 4 Admission: \$5.00 per session or \$9.00 all sessions Home Team: The second-named team in each game is the designated home team.

### Class 4A, Sectional 3 -- Michigan City (6 teams)

In this sectional, Games 1 and 2 will be hosted by the second team listed in each pairing.



### Class 4A, Sectional 4 -- Elkhart Central (6 teams)



#### Sectionals

Dates: Monday, February 27 -- Saturday, March 4 Admission: \$5.00 per session or \$9.00 all sessions Home Team: The second-named team in each game is the designated home team.

### Class 4A, Sectional 5 -- East Noble (5 teams)





### Class 4A, Sectional 6 -- Fort Wayne Northrop (6 teams)



#### Sectionals

Dates: Monday, February 27 -- Saturday, March 4 Admission: \$5.00 per session or \$9.00 all sessions Home Team: The second-named team in each game is the designated home team.

## Class 4A, Sectional 7 -- Lafayette Jefferson (6 teams)





## Class 4A, Sectional 8 -- Anderson (6 teams)



#### Sectionals

Dates: Monday, February 27 -- Saturday, March 4 Admission: \$5.00 per session or \$9.00 all sessions Home Team: The second-named team in each game is the designate