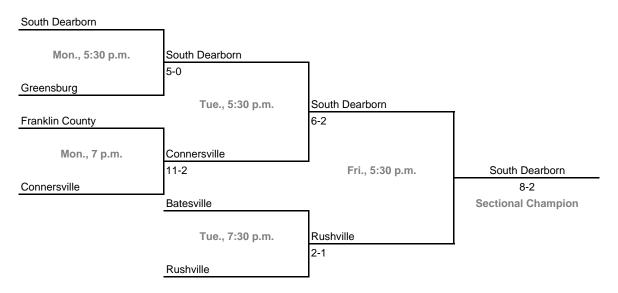

## Class 3A, Sectional 28 -- Connersville (Connersville Little League Softball Field) (6 teams)