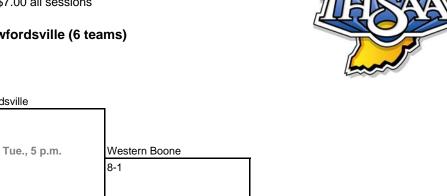

#### Sectionals

Danville

Crawfordsville

**Brebeuf Jesuit** 

Mon., 5 p.m.

Dates: Monday, May 22 -- Saturday, May 27 Admission: \$4.00 per session or \$7.00 all sessions

## Class 3A, Sectional 25 -- Crawfordsville (6 teams)

2-0

Crawfordsville