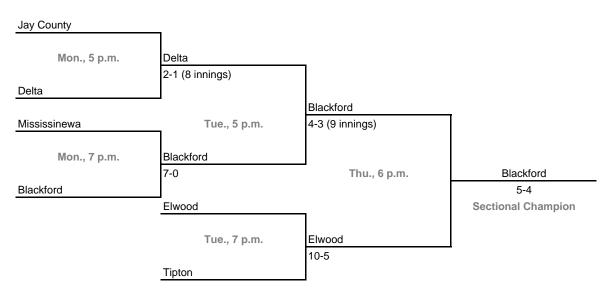

d Morton (6 teams)





## Class 3A, Sectional 18 -- Andrean (5 teams)



#### Sectionals

Dates: Monday, May 22 -- Saturday, May 27 Admission: \$4.00 per session or \$7.00 all sessions

## Class 3A, Sectional 19 -- South Bend St. Joseph's (Belleville Field) (6 teams)



## Class 3A, Sectional 20 -- Twin Lakes (6 teams)



#### Sectionals

Dates: Monday, May 22 -- Saturday, May 27 Admission: \$4.00 per session or \$7.00 all sessions

## Class 3A, Sectional 21 -- Lakeland (Lakeland Middle School) (6 teams)





## Class 3A, Sectional 22 -- Norwell (6 teams)



#### Sectionals

F.W. Bishop Dwenger

Dates: Monday, May 22 -- Saturday, May 27 Admission: \$4.00 per session or \$7.00 all sessions

## Class 3A, Sectional 23 -- Bellmont (6 teams)





## Class 3A, Sectional 24 -- Tipton (6 teams)



#### Sectionals

Danville

Crawfordsville

**Brebeuf Jesuit** 

Mon., 5 p.m.

Dates: Monday, May 22 -- Saturday, May 27 Admission: \$4.00 per session or \$7.00 all sessions

## Class 3A, Sectional 25 -- Crawfordsville (6 teams)

2-0

Crawfordsville





## Class 3A, Sectional 26 -- Beech Grove (6 teams)



#### Sectionals

**Dates:** Monday, May 22 -- Saturday, May 27 **Admission:** \$4.00 per session or \$7.00 all sessions

## Class 3A, Sectional 27 -- Hamilton Heights (6 teams)





## Class 3A, Sectional 28 -- Connersville (Connersville Little League Softball Field) (6 teams)



#### Sectionals

Dates: Monday, May 22 -- Saturday, May 27 Admission: \$4.00 per session or \$7.00 all sessions

## Class 3A, Sectional 29 -- Edgewood (6 teams)





## Class 3A, Sectional 30 -- Silver Creek (