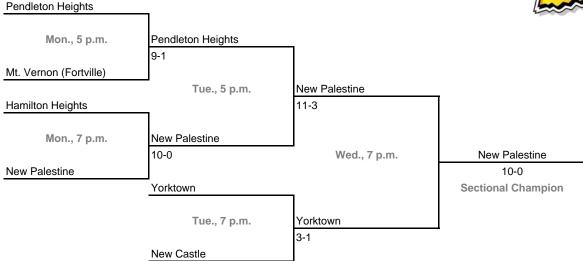

le School) (6 teams)





## Class 3A, Sectional 22 -- Norwell (6 teams)



#### Sectionals

F.W. Bishop Dwenger

Dates: Monday, May 22 -- Saturday, May 27 Admission: \$4.00 per session or \$7.00 all sessions

## Class 3A, Sectional 23 -- Bellmont (6 teams)





## Class 3A, Sectional 24 -- Tipton (6 teams)



#### Sectionals

Danville

Crawfordsville

**Brebeuf Jesuit** 

Mon., 5 p.m.

Dates: Monday, May 22 -- Saturday, May 27 Admission: \$4.00 per session or \$7.00 all sessions

## Class 3A, Sectional 25 -- Crawfordsville (6 teams)

2-0

Crawfordsville





## Class 3A, Sectional 26 -- Beech Grove (6 teams)



#### Sectionals

**Dates:** Monday, May 22 -- Saturday, May 27 **Admission:** \$4.00 per session or \$7.00 all sessions

## Class 3A, Sectional 27 -- Hamilton Heights (6 teams)





## Class 3A, Sectional 28 -- Connersville (Connersville Little League Softball Field) (6 teams)



#### Sectionals

Dates: Monday, May 22 -- Saturday, May 27 Admission: \$4.00 per session or \$7.00 all sessions

## Class 3A, Sectional 29 -- Edgewood (6 teams)





## Class 3A, Sectional 30 -- Silver Creek (6 teams)



#### Sectionals

Dates: Monday, May 22 -- Saturday, May 27 Admission: \$4.00 per session or \$7.00 all sessions

## Class 3A, Sectional 31 -- Pike Central (6 teams)





## Class 3A, Sectional 32 -- Evansville Memorial (6 teams)