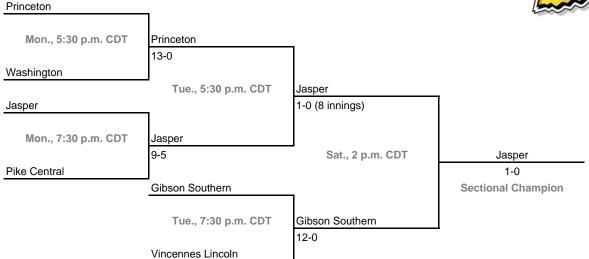

lass 3A, Sectional 25 -- Crawfordsville (6 teams)

2-0

Crawfordsville





## Class 3A, Sectional 26 -- Beech Grove (6 teams)



#### Sectionals

**Dates:** Monday, May 22 -- Saturday, May 27 **Admission:** \$4.00 per session or \$7.00 all sessions

## Class 3A, Sectional 27 -- Hamilton Heights (6 teams)





## Class 3A, Sectional 28 -- Connersville (Connersville Little League Softball Field) (6 teams)



#### Sectionals

Dates: Monday, May 22 -- Saturday, May 27 Admission: \$4.00 per session or \$7.00 all sessions

## Class 3A, Sectional 29 -- Edgewood (6 teams)





## Class 3A, Sectional 30 -- Silver Creek (6 teams)



#### Sectionals

Dates: Monday, May 22 -- Saturday, May 27 Admission: \$4.00 per session or \$7.00 all sessions

## Class 3A, Sectional 31 -- Pike Central (6 teams)





## Class 3A, Sectional 32 -- Evansville Memorial (6 teams)