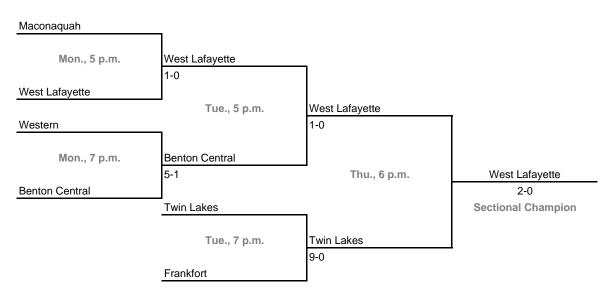

#### Sectionals

Dates: Monday, May 22 -- Saturday, May 27 Admission: \$4.00 per session or \$7.00 all sessions

## Class 3A, Sectional 17 -- Hammond Morton (6 teams)





## Class 3A, Sectional 18 -- Andrean (5 teams)



#### Sectionals

Dates: Monday, May 22 -- Saturday, May 27 Admission: \$4.00 per session or \$7.00 all sessions

## Class 3A, Sectional 19 -- South Bend St. Joseph's (Belleville Field) (6 teams)



## Class 3A, Sectional 20 -- Twin Lakes (6 teams)



#### Sectionals

Dates: Monday, May 22 -- Saturday, May 27 Admission: \$4.00 per session or \$7.00 all sessions

## Class 3A, Sectional 21 -- Lakeland (Lakeland Middle School) (6 teams)





## Class 3A, Sectional 22 -- Norwell (6 teams)



#### Sectionals

F.W. Bishop Dwenger

Dates: Monday, May 22 -- Saturday, May 27 Admission: \$4.00 per session or \$7.00 all sessions

## Class 3A, Sectional 23 -- Bellmont (6 teams)





## Class 3A, Sectional 24 -- Tipton (6 teams)



#### Sectionals

Danville

Crawfordsville

**Brebeuf Jesuit** 

Mon., 5 p.m.

Dates: Monday, May 22 -- Saturday, May 27 Admission: \$4.00 per session or \$7.00 all sessions

## Class 3A, Sectional 25 -- Crawfordsville (6 teams)

2-0

Crawfordsville





## Class 3A, Sectional 26 -- Beech Grove (6 teams)



#### Sectiona