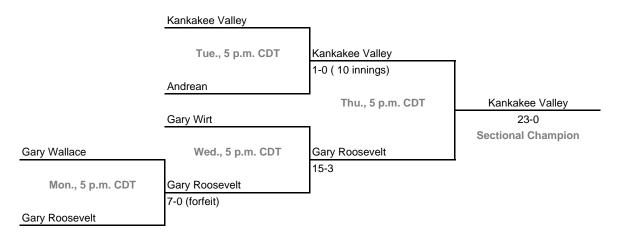

#### Sectionals

Dates: Monday, May 22 -- Saturday, May 27 Admission: \$4.00 per session or \$7.00 all sessions

## Class 3A, Sectional 17 -- Hammond Morton (6 teams)





## Class 3A, Sectional 18 -- Andrean (5 teams)



#### Sectionals

Dates: Monday, May 22 -- Saturday, May 27 Admission: \$4.00 per session or \$7.00 all sessions

## Class 3A, Sectional 19 -- South Bend St. Joseph's (Belleville Field) (6 teams)



## Class 3A, Sectional 20 -- Twin Lakes (6 teams)



#### Sectionals

Dates: Monday, May 22 -- Saturday, May 27 Admission: \$4.00 per session or \$7.00 all sessions

## Class 3A, Sectional 21 -- Lakeland (Lakeland Middle School) (6 teams)





## Class 3A, Sectional 22 -- Norwell (6 teams)



#### Sectionals

F.W. Bishop Dwenger

Dates: Monday, May 22 -- Saturday, May 27 Admission: \$4.00 per session or \$7.00 all sessions

## Class 3A, Sectional 23 -- Bellmont (6 teams)





## Class 3A, Sectional 24 -- Tipton (6 teams)



#### Sectionals

Danville

Crawfordsville

**Brebeuf Jesuit** 

Mon.,