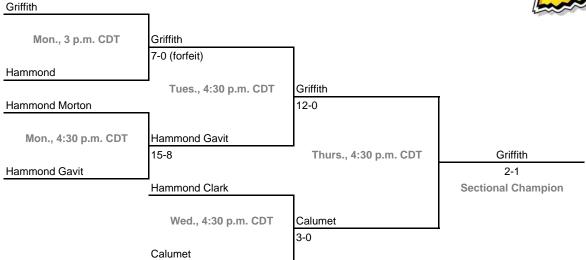

#### Sectionals

Dates: Monday, May 22 -- Saturday, May 27 Admission: \$4.00 per session or \$7.00 all sessions

## Class 3A, Sectional 17 -- Hammond Morton (6 teams)





## Class 3A, Sectional 18 -- Andrean (5 teams)



#### Sectionals

Dates: Monday, May 22 -- Saturday, May 27 Admission: \$4.00 per session or \$7.00 all sessions

## Class 3A, Sectional 19 -- South Bend St. Joseph's (Belleville Field) (6 teams)



## Class 3A, Sectional 20 -- Twin Lakes (6 teams)



#### Sectionals

Dates: Monday, May 22 -- Saturday, May 27 Admission: \$4.00 per session or \$7.00 all sessions

## Class 3A, Sectional 21 -- Lakeland (Lakeland Middle School) (6 teams)





## Class 3A, Sectional 22 -- Norwell (6 teams)



#### Sectionals

F.W. Bishop Dwenger

Dates: Monday, May 22 -- Saturday, May 27 Admission: \$4.00 per session or \$7.00 all sessions

## Class 3A, Sectional 23 -- Bellmont (6 teams)





## Class 3A, Sectional 24 -- Tipton (6 teams)



#### Sectionals

Dan