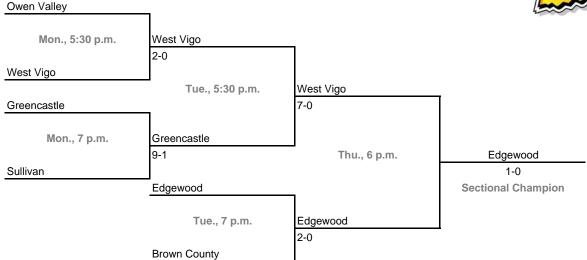

Class 3A, Sectional 24 -- Tipton (6 teams)



#### Sectionals

Danville

Crawfordsville

**Brebeuf Jesuit** 

Mon., 5 p.m.

Dates: Monday, May 22 -- Saturday, May 27 Admission: \$4.00 per session or \$7.00 all sessions

## Class 3A, Sectional 25 -- Crawfordsville (6 teams)

2-0

Crawfordsville





## Class 3A, Sectional 26 -- Beech Grove (6 teams)



#### Sectionals

**Dates:** Monday, May 22 -- Saturday, May 27 **Admission:** \$4.00 per session or \$7.00 all sessions

## Class 3A, Sectional 27 -- Hamilton Heights (6 teams)





## Class 3A, Sectional 28 -- Connersville (Connersville Little League Softball Field) (6 teams)



#### Sectionals

Dates: Monday, May 22 -- Saturday, May 27 Admission: \$4.00 per session or \$7.00 all sessions

## Class 3A, Sectional 29 -- Edgewood (6 teams)





## Class 3A, Sectional 30 -- Silver Creek (6 teams)



#### Sectionals

Dates: Monday, May 22 -- Saturday, May 27 Admission: \$4.00 per session or \$7.00 all sessions

## Class 3A, Sectional 31 -- Pike Central (6 teams)





## Class 3A, Sectional 32 -- Evansville Memorial (6 teams)