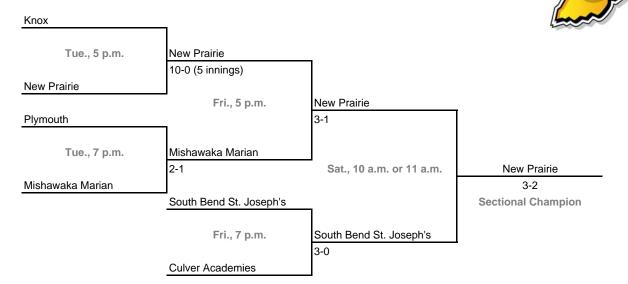

## Class 3A, Sectional 19 -- South Bend St. Joseph's (Belleville Field) (6 teams)