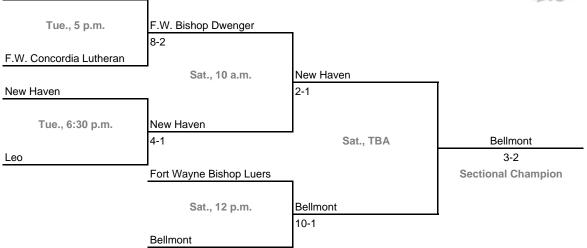

#### Sectionals

F.W. Bishop Dwenger

Dates: Monday, May 22 -- Saturday, May 27 Admission: \$4.00 per session or \$7.00 all sessions

## Class 3A, Sectional 23 -- Bellmont (6 teams)