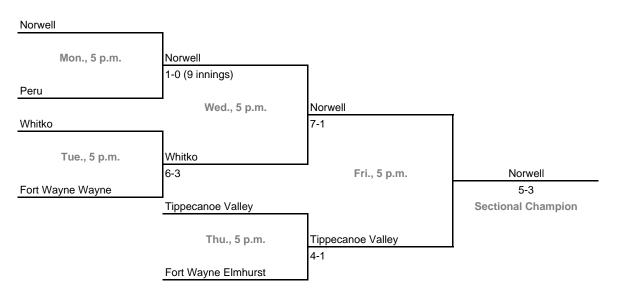

#### Sectionals

Dates: Monday, May 22 -- Saturday, May 27 Admission: \$4.00 per session or \$7.00 all sessions

## Class 3A, Sectional 17 -- Hammond Morton (6 teams)





## Class 3A, Sectional 18 -- Andrean (5 teams)



#### Sectionals

Dates: Monday, May 22 -- Saturday, May 27 Admission: \$4.00 per session or \$7.00 all sessions

## Class 3A, Sectional 19 -- South Bend St. Joseph's (Belleville Field) (6 teams)



## Class 3A, Sectional 20 -- Twin Lakes (6 teams)



#### Sectionals

Dates: Monday, May 22 -- Saturday, May 27 Admission: \$4.00 per session or \$7.00 all sessions

## Class 3A, Sectional 21 -- Lakeland (Lakeland Middle School) (6 teams)





## Class 3A, Sectional 22 -- Norwell (6 teams)



#### Sectionals

F.W. Bishop Dwenger

Dates: Monday, May 22 -- Saturday, May 27 Admission: \$4.00 per session or \$7.00 all sessions

## Class 3A, Sectional 23 -- Bellmont (6 teams)





## Class 3A, Sectional 24 -- Tipton (6 teams)



#### Sectionals

Danville

Crawfordsville

**Brebeuf Jesuit** 

Mon., 5 p.m.

Dates: Monday, May 22 -- Saturday, May 27 Admission: \$4.00 per session or \$7.00 all sessions

## Class 3A, Sectional 25 -- Crawfordsville (6 teams)

2-0

Crawfordsville





## Class 3A, Sectional 26 -- Beech Grove (6 teams)



#### Sectionals

**Dates:** Monday, May 22 -- Saturday, May 27 **Admission:** \$4.00 per session or \$7.00 all sessions

## Class 3A, Sectional 27 -- Hamilton Heights (6 teams)





## Class 3A, Sectional 28 -- Connersville (Connersville Little League So