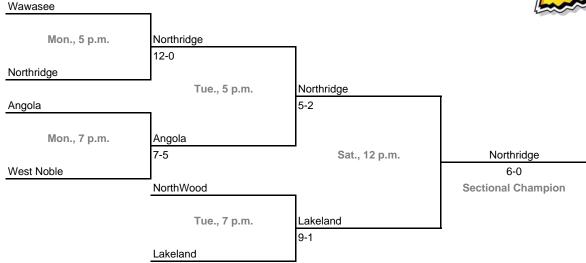

#### Sectionals

Dates: Monday, May 22 -- Saturday, May 27 Admission: \$4.00 per session or \$7.00 all sessions

## Class 3A, Sectional 17 -- Hammond Morton (6 teams)





## Class 3A, Sectional 18 -- Andrean (5 teams)



#### Sectionals

Dates: Monday, May 22 -- Saturday, May 27 Admission: \$4.00 per session or \$7.00 all sessions

## Class 3A, Sectional 19 -- South Bend St. Joseph's (Belleville Field) (6 teams)



## Class 3A, Sectional 20 -- Twin Lakes (6 teams)



#### Sectionals

Dates: Monday, May 22 -- Saturday, May 27 Admission: \$4.00 per session or \$7.00 all sessions

## Class 3A, Sectional 21 -- Lakeland (Lakeland Middle School) (6 teams)





## Class 3A, Sectional 22 -- Norwell (6 teams)



#### Sectionals

F.W. Bishop Dwenger

Dates: Monday, May 22 -- Saturday, May 27 Admission: \$4.00 per session or \$7.00 all sessions

## Class 3A, Sectional 23 -- Bellmont (6 teams)





## Class 3A, Sectional 24 -- Tipton (6 teams)



#### Sectionals

Danville

Crawfordsville

**Brebeuf Jesuit** 

Mon., 5 p.m.

Dates: Monday, May 22 -- Saturday, May 27 Admission: \$4.00 per session or \$7.00 all sessions

## Class 3A, Sectional 25 -- Crawfordsville (6 teams)

2-0

Crawfordsville





## Class 3A, Sectional 26 -- Beech Grove (6 teams)



#### Sectionals

**Dates:** Monday, May 22 -- Saturday, May 27 **Admission:** \$4.00 per session or \$7.00 all sessions

## Class 3A, Sectional 27 -- Hamilton Heights (6 teams)





## Class 3A, Sectional