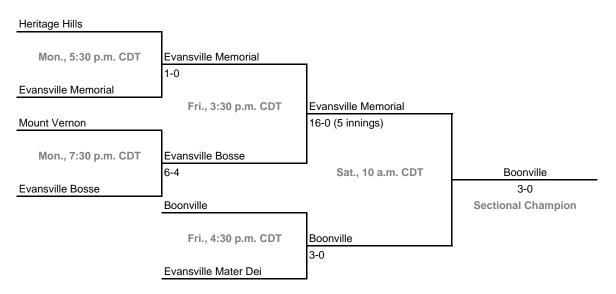

rdsville





## Class 3A, Sectional 26 -- Beech Grove (6 teams)



#### Sectionals

**Dates:** Monday, May 22 -- Saturday, May 27 **Admission:** \$4.00 per session or \$7.00 all sessions

## Class 3A, Sectional 27 -- Hamilton Heights (6 teams)





## Class 3A, Sectional 28 -- Connersville (Connersville Little League Softball Field) (6 teams)



#### Sectionals

Dates: Monday, May 22 -- Saturday, May 27 Admission: \$4.00 per session or \$7.00 all sessions

## Class 3A, Sectional 29 -- Edgewood (6 teams)





## Class 3A, Sectional 30 -- Silver Creek (6 teams)



#### Sectionals

Dates: Monday, May 22 -- Saturday, May 27 Admission: \$4.00 per session or \$7.00 all sessions

## Class 3A, Sectional 31 -- Pike Central (6 teams)





## Class 3A, Sectional 32 -- Evansville Memorial (6 teams)