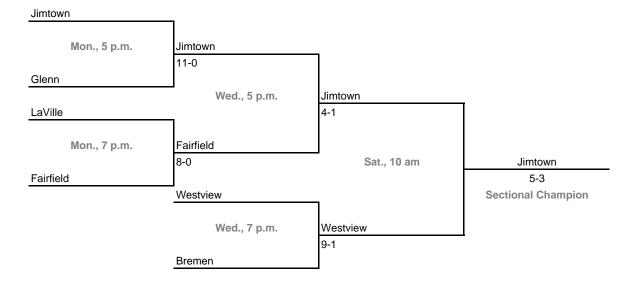

#### **Sectionals**

**Dates:** Monday, May 22 -- Saturday, May 27 **Admission:** \$4.00 per session or \$7.00 all sessions

## Class 2A, Sectional 33 -- Lake Station Edison (5 teams)



#### Class 2A, Sectional 34 -- LaVille (Newton Park) (5 teams)



#### **Sectionals**

**Dates:** Monday, May 22 -- Saturday, May 27 **Admission:** \$4.00 per session or \$7.00 all sessions

### Class 2A, Sectional 35 -- Rochester (5 teams)



#### Class 2A, Sectional 36 -- North Montgomery (6 teams)



#### **Sectionals**

**Dates:** Monday, May 22 -- Saturday, May 27 **Admission:** \$4.00 per session or \$7.00 all sessions

### Class 2A, Sectional 37 -- Garrett (Danny Feagler Field) (6 teams)





### Class 2A, Sectional 38 -- Bluffton (6 teams)



#### **Sectionals**

**Dates:** Monday, May 22 -- Saturday, May 27 **Admission:** \$4.00 per session or \$7.00 all sessions

## Class 2A, Sectional 39 -- Wabash (Honeywell Park) (6 teams)





### Class 2A, Sectional 40 -- Eastern (Greentown) (6 teams)



#### **Sectionals**

**Dates:** Monday, May 22 -- S