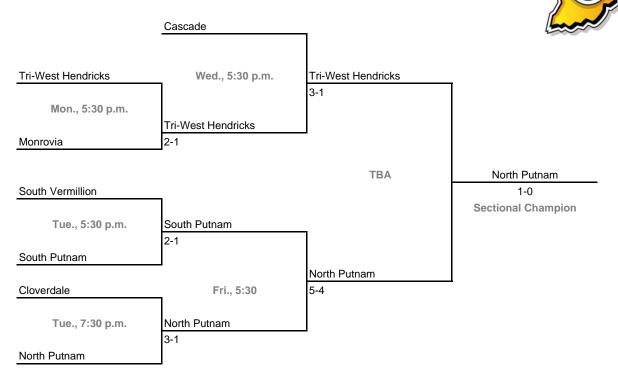

sessions

## Class 2A, Sectional 39 -- Wabash (Honeywell Park) (6 teams)





### Class 2A, Sectional 40 -- Eastern (Greentown) (6 teams)



#### **Sectionals**

**Dates:** Monday, May 22 -- Saturday, May 27 **Admission:** \$4.00 per session or \$7.00 all sessions

## Class 2A, Sectional 41 -- Frankton (6 teams)



### Class 2A, Sectional 42 -- Union County (5 teams)



#### **Sectionals**

**Dates:** Monday, May 22 -- Saturday, May 27 **Admission:** \$4.00 per session or \$7.00 all sessions

## Class 2A, Sectional 43 -- Indian Creek (6 teams)



### Class 2A, Sectional 44 -- Switzerland County (6 teams)



#### **Sectionals**

**Dates:** Monday, May 22 -- Saturday, May 27 **Admission:** \$4.00 per session or \$7.00 all sessions

## Class 2A, Sectional 45 -- Tri-West Hendricks (7 teams)



### Class 2A, Sectional 46 -- South Knox (6 teams)



#### **Sectionals**

**Dates:** Monday, May 22 -- Saturday, May 27 **Admission:** \$4.00 per session or \$7.00 all sessions

## Class 2A, Sectional 47 -- Charlestown (6 teams)



### Class 2A, Sectional 48 -- Crawford County (7 teams)