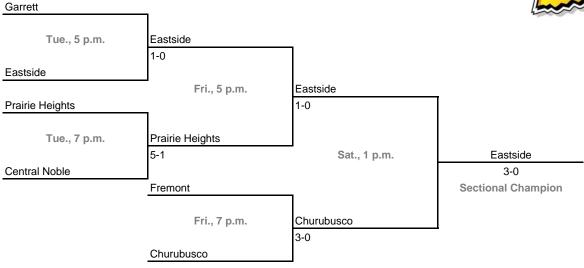

#### **Sectionals**

**Dates:** Monday, May 22 -- Saturday, May 27 **Admission:** \$4.00 per session or \$7.00 all sessions

## Class 2A, Sectional 33 -- Lake Station Edison (5 teams)



#### Class 2A, Sectional 34 -- LaVille (Newton Park) (5 teams)



#### **Sectionals**

**Dates:** Monday, May 22 -- Saturday, May 27 **Admission:** \$4.00 per session or \$7.00 all sessions

### Class 2A, Sectional 35 -- Rochester (5 teams)



#### Class 2A, Sectional 36 -- North Montgomery (6 teams)



#### **Sectionals**

**Dates:** Monday, May 22 -- Saturday, May 27 **Admission:** \$4.00 per session or \$7.00 all sessions

### Class 2A, Sectional 37 -- Garrett (Danny Feagler Field) (6 teams)





### Class 2A, Sectional 38 -- Bluffton (6 teams)



#### **Sectionals**

**Dates:** Monday, May 22 -- Saturday, May 27 **Admission:** \$4.00 per session or \$7.00 all sessions

## Class 2A, Sectional 39 -- Wabash (Honeywell Park) (6 teams)





### Class 2A, Sectional 40 -- Eastern (Greentown) (6 teams)



#### **Sectionals**

**Dates:** Monday, May 22 -- Saturday, May 27 **Admission:** \$4.00 per session or \$7.00 all sessions

## Class 2A, Sectional 41 -- Frankton (6 teams)



### Class 2A, Sectional 42 -- Union County (5 teams)



#### **Sectionals**

**Dates:** Monday, May 22 -- Saturday, May 27 **Admission:** \$4.00 per session or \$7.00 all sessions

## Class 2A, Sectional 43 -- Indian Creek (6 teams)



### Class 2A, Sectional 44 -- Switzerland County (6 teams)



#### **Sectional