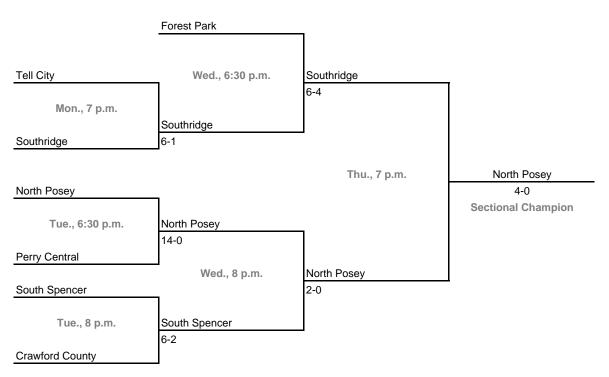

-- Frankton (6 teams)



### Class 2A, Sectional 42 -- Union County (5 teams)



#### **Sectionals**

**Dates:** Monday, May 22 -- Saturday, May 27 **Admission:** \$4.00 per session or \$7.00 all sessions

## Class 2A, Sectional 43 -- Indian Creek (6 teams)



### Class 2A, Sectional 44 -- Switzerland County (6 teams)



#### **Sectionals**

**Dates:** Monday, May 22 -- Saturday, May 27 **Admission:** \$4.00 per session or \$7.00 all sessions

## Class 2A, Sectional 45 -- Tri-West Hendricks (7 teams)



### Class 2A, Sectional 46 -- South Knox (6 teams)



#### **Sectionals**

**Dates:** Monday, May 22 -- Saturday, May 27 **Admission:** \$4.00 per session or \$7.00 all sessions

## Class 2A, Sectional 47 -- Charlestown (6 teams)



### Class 2A, Sectional 48 -- Crawford County (7 teams)