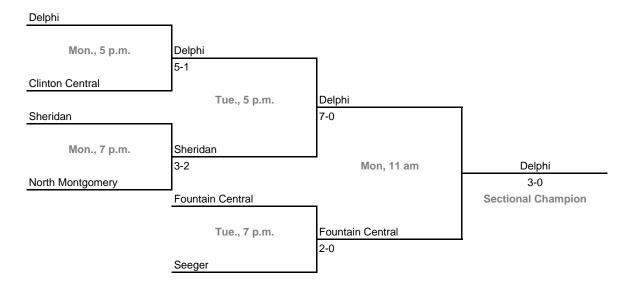

#### **Sectionals**

**Dates:** Monday, May 22 -- Saturday, May 27 **Admission:** \$4.00 per session or \$7.00 all sessions

## Class 2A, Sectional 33 -- Lake Station Edison (5 teams)



#### Class 2A, Sectional 34 -- LaVille (Newton Park) (5 teams)



#### **Sectionals**

**Dates:** Monday, May 22 -- Saturday, May 27 **Admission:** \$4.00 per session or \$7.00 all sessions

### Class 2A, Sectional 35 -- Rochester (5 teams)



#### Class 2A, Sectional 36 -- North Montgomery (6 teams)



#### **Sectionals**

**Dates:** Monday, May 22 -- Saturday, May 27 **Admission:** \$4.00 per session or \$7.00 all sessions

### Class 2A, Sectional 37 -- Garrett (Danny Feagler Field) (6 teams)





### Class 2A, Sectional 38 -- Bluffton (6 teams)



#### **Sectionals**

**Dates:** Monday, May 22 -- Saturday, May 27 **Admission:** \$4.00 per session or \$7.00 all sessions

## Class 2A, Sectional 39 -- Wabash (Honeywell Park) (6 teams)





### Class 2A, Sectional 40 -- Eastern (Greentown) (6 teams)



#### **Sectionals**

**Dates:** Monday, May 22 -- Saturday, May 27 **Admission:** \$4.00 per session or \$7.00 all sessions

## Class 2A, Sectional 41 -- Frankton (6 teams)



### Class 2A, Sectional 42 -- Union County (5 teams)



#### **Sectionals**

**Dates:** Monday, May 22 -- Saturday