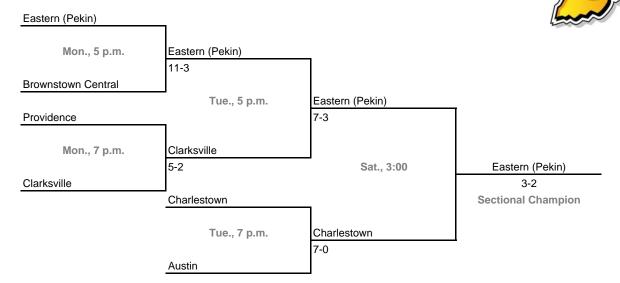

r session or \$7.00 all sessions

## Class 2A, Sectional 41 -- Frankton (6 teams)



### Class 2A, Sectional 42 -- Union County (5 teams)



#### **Sectionals**

**Dates:** Monday, May 22 -- Saturday, May 27 **Admission:** \$4.00 per session or \$7.00 all sessions

## Class 2A, Sectional 43 -- Indian Creek (6 teams)



### Class 2A, Sectional 44 -- Switzerland County (6 teams)



#### **Sectionals**

**Dates:** Monday, May 22 -- Saturday, May 27 **Admission:** \$4.00 per session or \$7.00 all sessions

## Class 2A, Sectional 45 -- Tri-West Hendricks (7 teams)



### Class 2A, Sectional 46 -- South Knox (6 teams)



#### **Sectionals**

**Dates:** Monday, May 22 -- Saturday, May 27 **Admission:** \$4.00 per session or \$7.00 all sessions

## Class 2A, Sectional 47 -- Charlestown (6 teams)



### Class 2A, Sectional 48 -- Crawford County (7 teams)