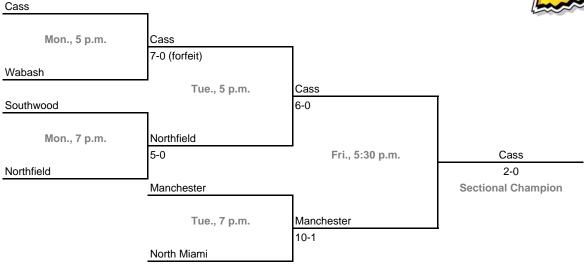

A, Sectional 33 -- Lake Station Edison (5 teams)



#### Class 2A, Sectional 34 -- LaVille (Newton Park) (5 teams)



#### **Sectionals**

**Dates:** Monday, May 22 -- Saturday, May 27 **Admission:** \$4.00 per session or \$7.00 all sessions

### Class 2A, Sectional 35 -- Rochester (5 teams)



#### Class 2A, Sectional 36 -- North Montgomery (6 teams)



#### **Sectionals**

**Dates:** Monday, May 22 -- Saturday, May 27 **Admission:** \$4.00 per session or \$7.00 all sessions

### Class 2A, Sectional 37 -- Garrett (Danny Feagler Field) (6 teams)





### Class 2A, Sectional 38 -- Bluffton (6 teams)



#### **Sectionals**

**Dates:** Monday, May 22 -- Saturday, May 27 **Admission:** \$4.00 per session or \$7.00 all sessions

## Class 2A, Sectional 39 -- Wabash (Honeywell Park) (6 teams)





### Class 2A, Sectional 40 -- Eastern (Greentown) (6 teams)



#### **Sectionals**

**Dates:** Monday, May 22 -- Saturday, May 27 **Admission:** \$4.00 per session or \$7.00 all sessions

## Class 2A, Sectional 41 -- Frankton (6 teams)



### Class 2A, Sectional 42 -- Union County (5 teams)



#### **Sectionals**

**Dates:** Monday, May 22 -- Saturday, May 27 **Admission:** \$4.00 per session or \$7.00 all sessions

## Class 2A, Sectional 43 -- Indian Creek (6 teams)



### Class 2A, Sectional 44 -- Switzerland County (6 teams)



#### **Sectionals**

**Dates:** Monday, May 22 -- Saturday, May 27 **Admission:** \$4.00 per session or \$7.00 all sessions

## Class 2A, Sectional 45 -- Tri-West Hendricks (7 teams)



### Class 2A, Sectional 46 -- South Knox (6 teams)



#### **Sectionals**