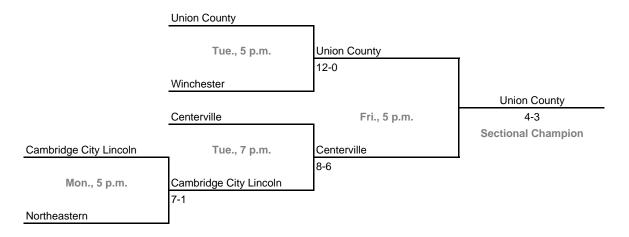

#### Class 2A, Sectional 36 -- North Montgomery (6 teams)



#### **Sectionals**

**Dates:** Monday, May 22 -- Saturday, May 27 **Admission:** \$4.00 per session or \$7.00 all sessions

### Class 2A, Sectional 37 -- Garrett (Danny Feagler Field) (6 teams)





### Class 2A, Sectional 38 -- Bluffton (6 teams)



#### **Sectionals**

**Dates:** Monday, May 22 -- Saturday, May 27 **Admission:** \$4.00 per session or \$7.00 all sessions

## Class 2A, Sectional 39 -- Wabash (Honeywell Park) (6 teams)





### Class 2A, Sectional 40 -- Eastern (Greentown) (6 teams)



#### **Sectionals**

**Dates:** Monday, May 22 -- Saturday, May 27 **Admission:** \$4.00 per session or \$7.00 all sessions

## Class 2A, Sectional 41 -- Frankton (6 teams)



### Class 2A, Sectional 42 -- Union County (5 teams)



#### **Sectionals**

**Dates:** Monday, May 22 -- Saturday, May 27 **Admission:** \$4.00 per session or \$7.00 all sessions

## Class 2A, Sectional 43 -- Indian Creek (6 teams)



### Class 2A, Sectional 44 -- Switzerland County (6 teams)



#### **Sectionals**

**Dates:** Monday, May 22 -- Saturday, May 27 **Admission:** \$4.00 per session or \$7.00 all sessions

## Class 2A, Sectional 45 -- Tri-West Hendricks (7 teams)



### Class 2A, Sectional 46 -- South Knox (6 teams)



#### **Sectionals**

**Dates:** Monday, May 22 -- Saturday, May 27 **Admission:** \$4.00 per session or \$7.00 all sessions

## Class 2A, Sectional 47 -- Charlestown (6 teams)



### Class 2A, Sectional 48 -- Crawford County (7 teams)