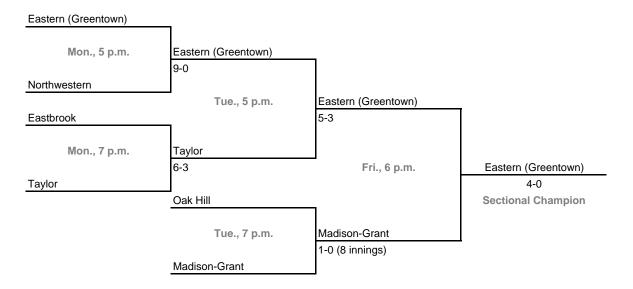

2A, Sectional 34 -- LaVille (Newton Park) (5 teams)



#### **Sectionals**

**Dates:** Monday, May 22 -- Saturday, May 27 **Admission:** \$4.00 per session or \$7.00 all sessions

### Class 2A, Sectional 35 -- Rochester (5 teams)



#### Class 2A, Sectional 36 -- North Montgomery (6 teams)



#### **Sectionals**

**Dates:** Monday, May 22 -- Saturday, May 27 **Admission:** \$4.00 per session or \$7.00 all sessions

### Class 2A, Sectional 37 -- Garrett (Danny Feagler Field) (6 teams)





### Class 2A, Sectional 38 -- Bluffton (6 teams)



#### **Sectionals**

**Dates:** Monday, May 22 -- Saturday, May 27 **Admission:** \$4.00 per session or \$7.00 all sessions

## Class 2A, Sectional 39 -- Wabash (Honeywell Park) (6 teams)





### Class 2A, Sectional 40 -- Eastern (Greentown) (6 teams)



#### **Sectionals**

**Dates:** Monday, May 22 -- Saturday, May 27 **Admission:** \$4.00 per session or \$7.00 all sessions

## Class 2A, Sectional 41 -- Frankton (6 teams)



### Class 2A, Sectional 42 -- Union County (5 teams)



#### **Sectionals**

**Dates:** Monday, May 22 -- Saturday, May 27 **Admission:** \$4.00 per session or \$7.00 all sessions

## Class 2A, Sectional 43 -- Indian Creek (6 teams)



### Class 2A, Sectional 44 -- Switzerland County (6 teams)



#### **Sectionals**

**Dates:** Monday, May 22 -- Saturday, May 27 **Admission:** \$4.00 per session or \$7.00 all sessions

## Class 2A, Sectional 45 -- Tri-West Hendricks (7 teams)



### Class 2A, Sectional 46 -- South Knox (6 teams)



#### **Sectionals**

**Dates:** Monday, May 22 -- Saturday, May 27 **Admission:** \$