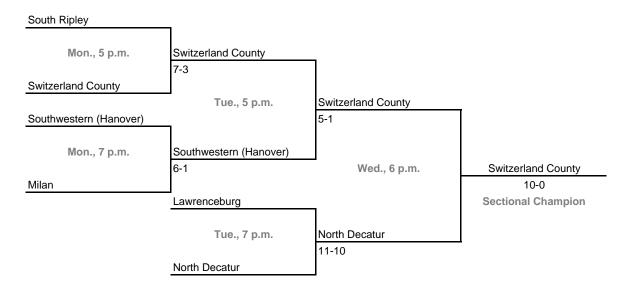

eld) (6 teams)





### Class 2A, Sectional 38 -- Bluffton (6 teams)



#### **Sectionals**

**Dates:** Monday, May 22 -- Saturday, May 27 **Admission:** \$4.00 per session or \$7.00 all sessions

## Class 2A, Sectional 39 -- Wabash (Honeywell Park) (6 teams)





### Class 2A, Sectional 40 -- Eastern (Greentown) (6 teams)



#### **Sectionals**

**Dates:** Monday, May 22 -- Saturday, May 27 **Admission:** \$4.00 per session or \$7.00 all sessions

## Class 2A, Sectional 41 -- Frankton (6 teams)



### Class 2A, Sectional 42 -- Union County (5 teams)



#### **Sectionals**

**Dates:** Monday, May 22 -- Saturday, May 27 **Admission:** \$4.00 per session or \$7.00 all sessions

## Class 2A, Sectional 43 -- Indian Creek (6 teams)



### Class 2A, Sectional 44 -- Switzerland County (6 teams)



#### **Sectionals**

**Dates:** Monday, May 22 -- Saturday, May 27 **Admission:** \$4.00 per session or \$7.00 all sessions

## Class 2A, Sectional 45 -- Tri-West Hendricks (7 teams)



### Class 2A, Sectional 46 -- South Knox (6 teams)



#### **Sectionals**

**Dates:** Monday, May 22 -- Saturday, May 27 **Admission:** \$4.00 per session or \$7.00 all sessions

## Class 2A, Sectional 47 -- Charlestown (6 teams)



### Class 2A, Sectional 48 -- Crawford County (7 teams)