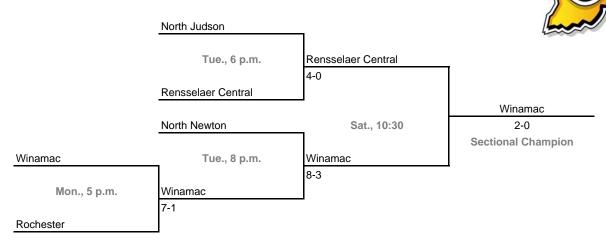

#### **Sectionals**

**Dates:** Monday, May 22 -- Saturday, May 27 **Admission:** \$4.00 per session or \$7.00 all sessions

## Class 2A, Sectional 33 -- Lake Station Edison (5 teams)



#### Class 2A, Sectional 34 -- LaVille (Newton Park) (5 teams)



#### **Sectionals**

**Dates:** Monday, May 22 -- Saturday, May 27 **Admission:** \$4.00 per session or \$7.00 all sessions

### Class 2A, Sectional 35 -- Rochester (5 teams)



#### Class 2A, Sectional 36 -- North Montgomery (6 teams)



#### **Sectionals**

**Dates:** Monday, May 22 -- Saturday, May 27 **Admission:** \$4.00 per session or \$7.00 all sessions

### Class 2A, Sectional 37 -- Garrett (Danny Feagler Field) (6 teams)





### Class 2A, Sectional 38 -- Bluffton (6 teams)



#### **Sectionals**

**Dates:** Monday, May 22 -- Saturday, May 27 **Admission:** \$4.00 per session or \$7.00 all sessions

## Class 2A, Sectional 39 -- Wabash (Honeywell Park) (6 teams)





### Class 2A, Sectional 40 -- Eastern (Greentown) (6 teams)



#### **Sectionals**

**Dates:** Monday, May 22 -- Saturday, May 27 **Admission:** \$4.00 per session or \$7.00 all sessions

## Class 2A, Sectional 41 -- Frankton (6 teams)



### Class 2A, Sectional 42 -- Union County (5 teams)