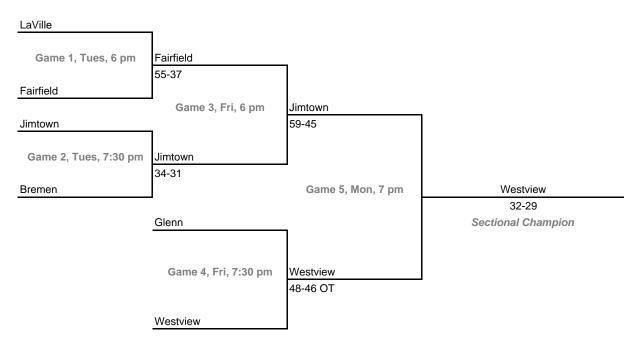

#### Sectionals

Dates: Monday, February 27 -- Saturday, March 4 Admission: \$5.00 per session or \$9.00 all sessions Home Team: The second-named team in each game is the designated home team.

### Class 2A, Sectional 33 -- Boone Grove (5 teams)





### Class 2A, Sectional 34 -- Jimtown (6 teams)



#### Sectionals

Dates: Monday, February 27 -- Saturday, March 4 Admission: \$5.00 per session or \$9.00 all sessions Home Team: The second-named team in each game is the designated home team.

### Class 2A, Sectional 35 -- Rensselaer Central (5 teams)

Rochester





### Class 2A, Sectional 36 -- Fountain Central (6 teams)



#### Sectionals

Dates: Monday, February 27 -- Saturday, March 4 Admission: \$5.00 per session or \$9.00 all sessions Home Team: The second-named team in each game is the designated home team.

### Class 2A, Sectional 37 -- Garrett (6 teams)





## Class 2A, Sectional 38 -- Bluffton (6 teams)



#### Sectionals

Dates: Monday, February 27 -- Saturday, March 4 Admission: \$5.00 per session or \$9.00 all sessions Home Team: The second-named team in each game is the