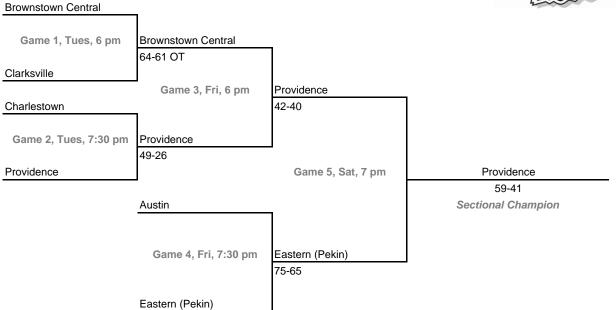

mission: \$5.00 per session or \$9.00 all sessions Home Team: The second-named team in each game is the designated home team.

### Class 2A, Sectional 43 -- Indian Creek (6 teams)





### Class 2A, Sectional 44 -- Southwestern (Hanover) (6 teams)



#### Sectionals

Dates: Monday, February 27 -- Saturday, March 4 Admission: \$5.00 per session or \$9.00 all sessions Home Team: The second-named team in each game is the designated home team.

### Class 2A, Sectional 45 -- South Putnam (7 teams)





### Class 2A, Sectional 46 -- Paoli (6 teams)



#### Sectionals

Dates: Monday, February 27 -- Saturday, March 4 Admission: \$5.00 per session or \$9.00 all sessions Home Team: The second-named team in each game is the designated home team.

### Class 2A, Sectional 47 -- Providence (6 teams)





### Class 2A, Sectional 48 -- Southridge (7 teams)