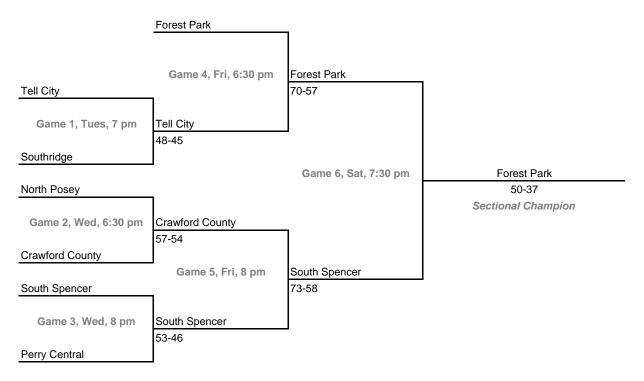

e Team: The second-named team in each game is the designated home team.

### Class 2A, Sectional 43 -- Indian Creek (6 teams)





### Class 2A, Sectional 44 -- Southwestern (Hanover) (6 teams)



#### Sectionals

Dates: Monday, February 27 -- Saturday, March 4 Admission: \$5.00 per session or \$9.00 all sessions Home Team: The second-named team in each game is the designated home team.

### Class 2A, Sectional 45 -- South Putnam (7 teams)





### Class 2A, Sectional 46 -- Paoli (6 teams)



#### Sectionals

Dates: Monday, February 27 -- Saturday, March 4 Admission: \$5.00 per session or \$9.00 all sessions Home Team: The second-named team in each game is the designated home team.

### Class 2A, Sectional 47 -- Providence (6 teams)





### Class 2A, Sectional 48 -- Southridge (7 teams)