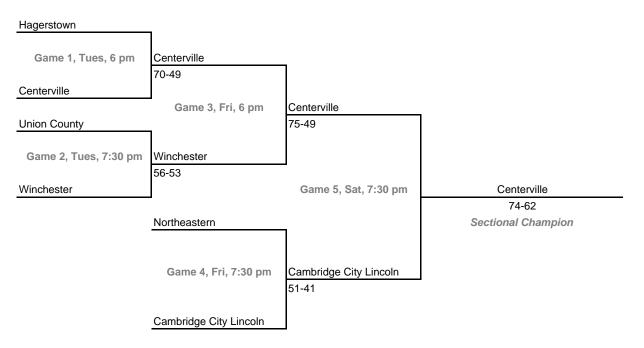

n or \$9.00 all sessions Home Team: The second-named team in each game is the designated home team.

### Class 2A, Sectional 37 -- Garrett (6 teams)





## Class 2A, Sectional 38 -- Bluffton (6 teams)



#### Sectionals

Dates: Monday, February 27 -- Saturday, March 4 Admission: \$5.00 per session or \$9.00 all sessions Home Team: The second-named team in each game is the designated home team.

### Class 2A, Sectional 39 -- Cass (6 teams)





## Class 2A, Sectional 40 -- Taylor (6 teams)



#### Sectionals

Dates: Monday, February 27 -- Saturday, March 4 Admission: \$5.00 per session or \$9.00 all sessions Home Team: The second-named team in each game is the designated home team.

### Class 2A, Sectional 41 -- Alexandria (7 teams)





### Class 2A, Sectional 42 -- Hagerstown (6 teams)



#### Sectionals

Dates: Monday, February 27 -- Saturday, March 4 Admission: \$5.00 per session or \$9.00 all sessions Home Team: The second-named team in each game is the designated home team.

### Class 2A, Sectional 43 -- Indian Creek (6 teams)





### Class 2A, Sectional 44 -- Southwestern (Hanover) (6 teams)



#### Sectionals

Dates: Monday, February 27 -- Saturday, March 4 Admission: \$5.00 per session or \$9.00 all sessions Home Team: The second-named team in each game is the designated home team.

### Class 2A, Sectional 45 -- South Putnam (7 teams)





### Class 2A, Sectional 46 -- Paoli (6 teams)



#### Sectionals

Dates: Monday, February 27 -- Saturday, March 4 Admission: \$5.00 per session or \$9.00 all sessions Home Team: The second-named team in each game is the designat