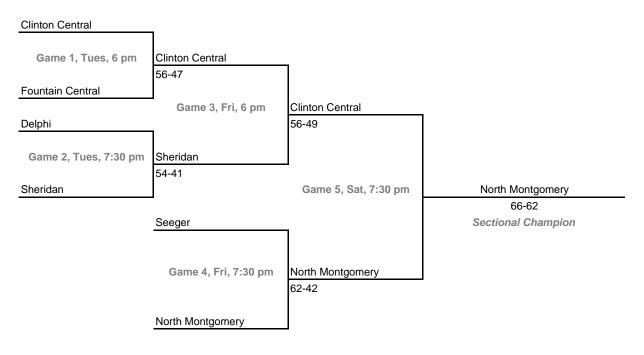

#### Sectionals

Dates: Monday, February 27 -- Saturday, March 4 Admission: \$5.00 per session or \$9.00 all sessions Home Team: The second-named team in each game is the designated home team.

### Class 2A, Sectional 33 -- Boone Grove (5 teams)





### Class 2A, Sectional 34 -- Jimtown (6 teams)



#### Sectionals

Dates: Monday, February 27 -- Saturday, March 4 Admission: \$5.00 per session or \$9.00 all sessions Home Team: The second-named team in each game is the designated home team.

### Class 2A, Sectional 35 -- Rensselaer Central (5 teams)

Rochester





### Class 2A, Sectional 36 -- Fountain Central (6 teams)



#### Sectionals

Dates: Monday, February 27 -- Saturday, March 4 Admission: \$5.00 per session or \$9.00 all sessions Home Team: The second-named team in each game is the designated home team.

### Class 2A, Sectional 37 -- Garrett (6 teams)





## Class 2A, Sectional 38 -- Bluffton (6 teams)



#### Sectionals

Dates: Monday, February 27 -- Saturday, March 4 Admission: \$5.00 per session or \$9.00 all sessions Home Team: The second-named team in each game is the designated home team.

### Class 2A, Sectional 39 -- Cass (6 teams)





## Class 2A, Sectional 40 -- Taylor (6 teams)



#### Sectionals

Dates: Monday, February 27 -- Saturday, March 4 Admission: \$5.00 per session or \$9.00 all sessions Home Team: The second-named team in each game is the designated home team.

### Class 2A,