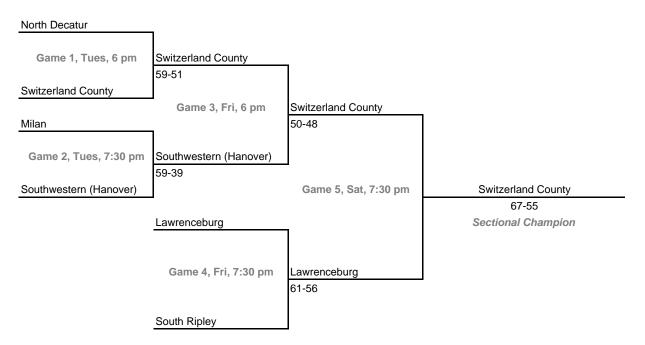

ions Home Team: The second-named team in each game is the designated home team.

### Class 2A, Sectional 39 -- Cass (6 teams)





## Class 2A, Sectional 40 -- Taylor (6 teams)



#### Sectionals

Dates: Monday, February 27 -- Saturday, March 4 Admission: \$5.00 per session or \$9.00 all sessions Home Team: The second-named team in each game is the designated home team.

### Class 2A, Sectional 41 -- Alexandria (7 teams)





### Class 2A, Sectional 42 -- Hagerstown (6 teams)



#### Sectionals

Dates: Monday, February 27 -- Saturday, March 4 Admission: \$5.00 per session or \$9.00 all sessions Home Team: The second-named team in each game is the designated home team.

### Class 2A, Sectional 43 -- Indian Creek (6 teams)





### Class 2A, Sectional 44 -- Southwestern (Hanover) (6 teams)



#### Sectionals

Dates: Monday, February 27 -- Saturday, March 4 Admission: \$5.00 per session or \$9.00 all sessions Home Team: The second-named team in each game is the designated home team.

### Class 2A, Sectional 45 -- South Putnam (7 teams)





### Class 2A, Sectional 46 -- Paoli (6 teams)



#### Sectionals

Dates: Monday, February 27 -- Saturday, March 4 Admission: \$5.00 per session or \$9.00 all sessions Home Team: The second-named team in each game is the designated home team.

### Class 2A, Sectional 47 -- Providence (6 teams)





### Class 2A, Sectional 48 -- Southridge (7 teams)