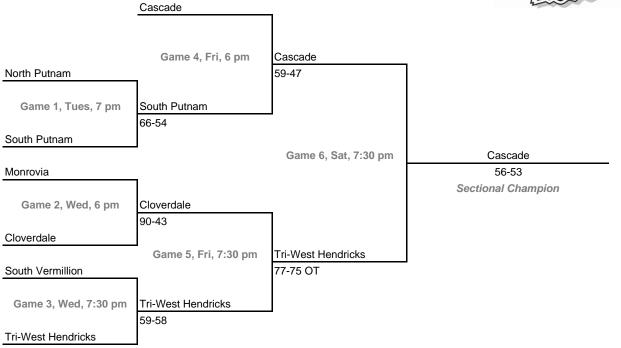

on: \$5.00 per session or \$9.00 all sessions Home Team: The second-named team in each game is the designated home team.

### Class 2A, Sectional 41 -- Alexandria (7 teams)





### Class 2A, Sectional 42 -- Hagerstown (6 teams)



#### Sectionals

Dates: Monday, February 27 -- Saturday, March 4 Admission: \$5.00 per session or \$9.00 all sessions Home Team: The second-named team in each game is the designated home team.

### Class 2A, Sectional 43 -- Indian Creek (6 teams)





### Class 2A, Sectional 44 -- Southwestern (Hanover) (6 teams)



#### Sectionals

Dates: Monday, February 27 -- Saturday, March 4 Admission: \$5.00 per session or \$9.00 all sessions Home Team: The second-named team in each game is the designated home team.

### Class 2A, Sectional 45 -- South Putnam (7 teams)





### Class 2A, Sectional 46 -- Paoli (6 teams)



#### Sectionals

Dates: Monday, February 27 -- Saturday, March 4 Admission: \$5.00 per session or \$9.00 all sessions Home Team: The second-named team in each game is the designated home team.

### Class 2A, Sectional 47 -- Providence (6 teams)





### Class 2A, Sectional 48 -- Southridge (7 teams)