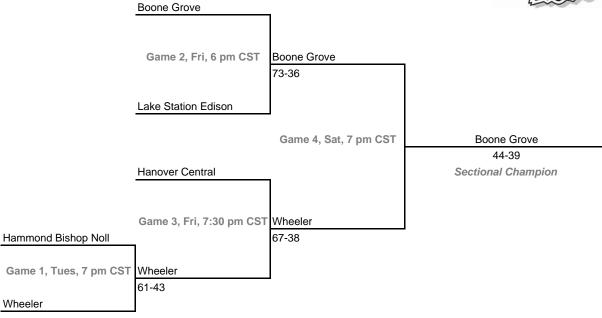

#### Sectionals

Dates: Monday, February 27 -- Saturday, March 4 Admission: \$5.00 per session or \$9.00 all sessions Home Team: The second-named team in each game is the designated home team.

### Class 2A, Sectional 33 -- Boone Grove (5 teams)





### Class 2A, Sectional 34 -- Jimtown (6 teams)



#### Sectionals

Dates: Monday, February 27 -- Saturday, March 4 Admission: \$5.00 per session or \$9.00 all sessions Home Team: The second-named team in each game is the designated home team.

### Class 2A, Sectional 35 -- Rensselaer Central (5 teams)

Rochester





### Class 2A, Sectional 36 -- Fountain Central (6 teams)



#### Sectionals

Dates: Monday, February 27 -- Saturday, March 4 Admission: \$5.00 per session or \$9.00 all sessions Home Team: The second-named team in each game is the designated home team.

### Class 2A, Sectional 37 -- Garrett (6 teams)





## Class 2A, Sectional 38 -- Bluffton (6 teams)



#### Sectionals

Dates: Monday, February 27 -- Saturday, March 4 Admission: \$5.00 per session or \$9.00 all sessions Ho