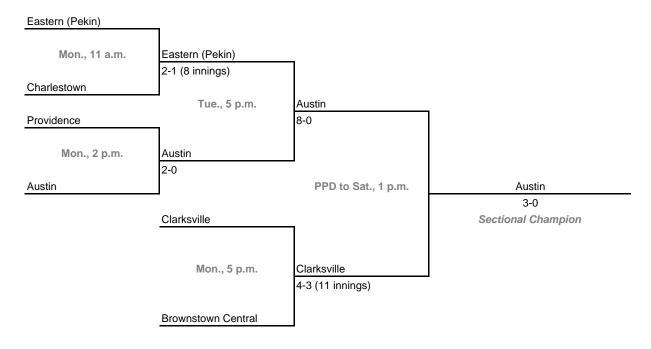

l sessions

## Class 2A, Sectional 39 -- Sheridan (6 teams)





## Class 2A, Sectional 40 -- Eastbrook (6 teams)



#### Sectionals

**Dates:** Monday, May 29 -- Saturday, June 3 **Admission:** \$4.00 per session or \$7.00 all sessions

### Class 2A, Sectional 41 -- Frankton (7 teams)



### Class 2A, Sectional 42 -- Northeastern (6 teams)



#### Sectionals

**Dates:** Monday, May 29 -- Saturday, June 3 **Admission:** \$4.00 per session or \$7.00 all sessions

## Class 2A, Sectional 43 -- Park Tudor (6 teams)





## Class 2A, Sectional 44 -- Cascade (7 teams)



#### Sectionals

**Dates:** Monday, May 29 -- Saturday, June 3 **Admission:** \$4.00 per session or \$7.00 all sessions

## Class 2A, Sectional 45 -- South Ripley (6 teams)



## Class 2A, Sectional 46 -- Clarksville (6 teams)



#### Sectionals

**Dates:** Monday, May 29 -- Saturday, June 3 **Admission:** \$4.00 per session or \$7.00 all sessions

### Class 2A, Sectional 47 -- Mitchell (6 teams)





## Class 2A, Sectional 48 -- South Spencer (7 teams)