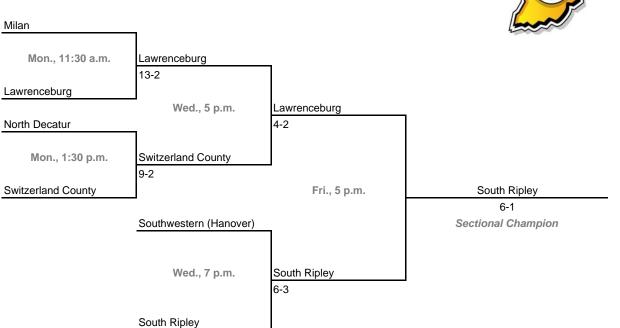

day, June 3 Admission: \$4.00 per session or \$7.00 all sessions

## Class 2A, Sectional 39 -- Sheridan (6 teams)





## Class 2A, Sectional 40 -- Eastbrook (6 teams)



#### Sectionals

**Dates:** Monday, May 29 -- Saturday, June 3 **Admission:** \$4.00 per session or \$7.00 all sessions

### Class 2A, Sectional 41 -- Frankton (7 teams)



### Class 2A, Sectional 42 -- Northeastern (6 teams)



#### Sectionals

**Dates:** Monday, May 29 -- Saturday, June 3 **Admission:** \$4.00 per session or \$7.00 all sessions

## Class 2A, Sectional 43 -- Park Tudor (6 teams)





## Class 2A, Sectional 44 -- Cascade (7 teams)



#### Sectionals

**Dates:** Monday, May 29 -- Saturday, June 3 **Admission:** \$4.00 per session or \$7.00 all sessions

## Class 2A, Sectional 45 -- South Ripley (6 teams)



## Class 2A, Sectional 46 -- Clarksville (6 teams)



#### Sectionals

**Dates:** Monday, May 29 -- Saturday, June 3 **Admission:** \$4.00 per session or \$7.00 all sessions

### Class 2A, Sectional 47 -- Mitchell (6 teams)





## Class 2A, Sectional 48 -- South Spencer (7 teams)