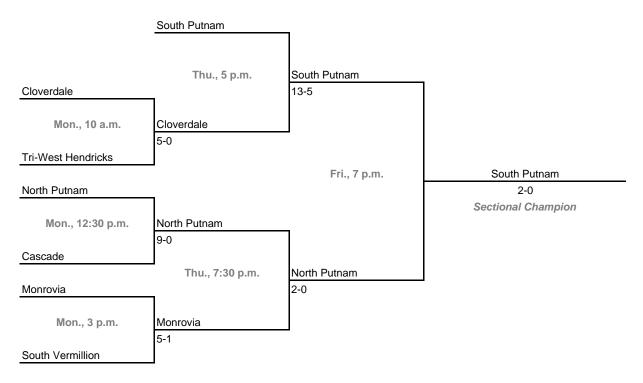

or \$7.00 all sessions

## Class 2A, Sectional 37 -- Adams Central (6 teams)





## Class 2A, Sectional 38 -- Cass (6 teams)



#### Sectionals

Dates: Monday, May 29 -- Saturday, June 3 Admission: \$4.00 per session or \$7.00 all sessions

## Class 2A, Sectional 39 -- Sheridan (6 teams)





## Class 2A, Sectional 40 -- Eastbrook (6 teams)



#### Sectionals

**Dates:** Monday, May 29 -- Saturday, June 3 **Admission:** \$4.00 per session or \$7.00 all sessions

### Class 2A, Sectional 41 -- Frankton (7 teams)



### Class 2A, Sectional 42 -- Northeastern (6 teams)



#### Sectionals

**Dates:** Monday, May 29 -- Saturday, June 3 **Admission:** \$4.00 per session or \$7.00 all sessions

## Class 2A, Sectional 43 -- Park Tudor (6 teams)





## Class 2A, Sectional 44 -- Cascade (7 teams)



#### Sectionals

**Dates:** Monday, May 29 -- Saturday, June 3 **Admission:** \$4.00 per session or \$7.00 all sessions

## Class 2A, Sectional 45 -- South Ripley (6 teams)



## Class 2A, Sectional 46 -- Clarksville (6 teams)



#### Sectionals

**Dates:** Monday, May 29 -- Saturday, June 3 **Admission:** \$4.00 per session or \$7.00 all sessions

### Class 2A, Sectional 47 -- Mitchell (6 teams)





## Class 2A, Sectional 48 -- South Spencer (7 teams)