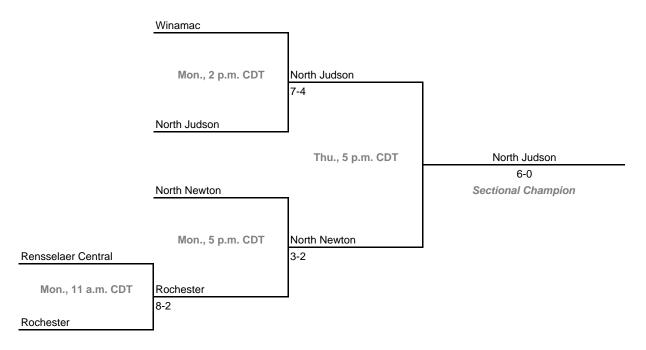

#### Sectionals

Dates: Monday, May 29 -- Saturday, June 3 Admission: \$4.00 per session or \$7.00 all sessions

### Class 2A, Sectional 33 -- Wheeler (5 teams)





### Class 2A, Sectional 34 -- Rensselaer Central (5 teams)



#### Sectionals

Dates: Monday, May 29 -- Saturday, June 3 Admission: \$4.00 per session or \$7.00 all sessions

### Class 2A, Sectional 35 -- Westview (6 teams)





## Class 2A, Sectional 36 -- Fremont (6 teams)



#### Sectionals

**Dates:** Monday, May 29 -- Saturday, June 3 **Admission:** \$4.00 per session or \$7.00 all sessions

## Class 2A, Sectional 37 -- Adams Central (6 teams)





## Class 2A, Sectional 38 -- Cass (6 teams)



#### Sectionals

Dates: Monday, May 29 -- Saturday, June 3 Admission: \$4.00 per session or \$7.00 all sessions

## Class 2A, Sectional 39 -- Sheridan (6 teams)





## Class 2A, Sectional 40 -- Eastbrook (6 teams)



#### Sectionals

**Dates:** Monday, May 29 -- Saturday, June 3 **Admission:** \$4.00 per session or \$7.00 all sessions

### Class 2A, Se