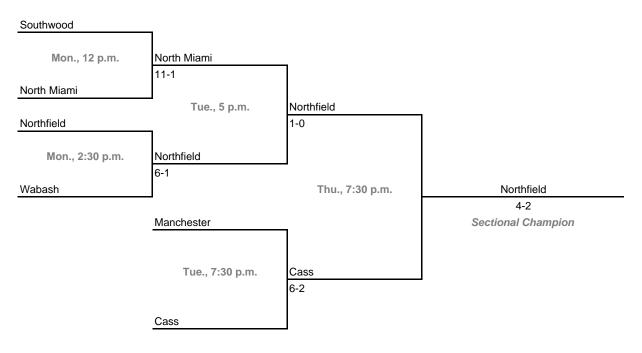

#### Sectionals

Dates: Monday, May 29 -- Saturday, June 3 Admission: \$4.00 per session or \$7.00 all sessions

### Class 2A, Sectional 33 -- Wheeler (5 teams)





### Class 2A, Sectional 34 -- Rensselaer Central (5 teams)



#### Sectionals

Dates: Monday, May 29 -- Saturday, June 3 Admission: \$4.00 per session or \$7.00 all sessions

### Class 2A, Sectional 35 -- Westview (6 teams)





## Class 2A, Sectional 36 -- Fremont (6 teams)



#### Sectionals

**Dates:** Monday, May 29 -- Saturday, June 3 **Admission:** \$4.00 per session or \$7.00 all sessions

## Class 2A, Sectional 37 -- Adams Central (6 teams)





## Class 2A, Sectional 38 -- Cass (6 teams)



#### Sectionals

Dates: Monday, May 29 -- Saturday, June 3 Admission: \$4.00 per session or \$7.00 all sessions

## Class 2A, Sectional 39 -- Sheridan (6 teams)





## Class 2A, Sectional 40 -- Eastbrook (6 teams)



#### Sectionals

**Dates:** Monday, May 29 -- Saturday, June 3 **Admission:** \$4.00 per session or \$7.00 all sessions

### Class 2A, Sectional 41 -- Frankton (7 teams)



### Class 2A, Sectional 42 -- Northeastern (6 teams)



#### Sectionals

**Dates:** Monday, May 29 -- Saturday, June 3 **Admission:** \$4.00 per session or \$7.00 all sessions

## Class 2A, Sectional 43 -- Park Tudor (6 teams)





## Class 2A, Sectional 44 -- Cascade (7 teams)



#### Sectionals

**Dates:** Monday, May 29 -- Saturday, June 3 **Admission:** \$4.00 per session or \$7.00 all sessions

## C