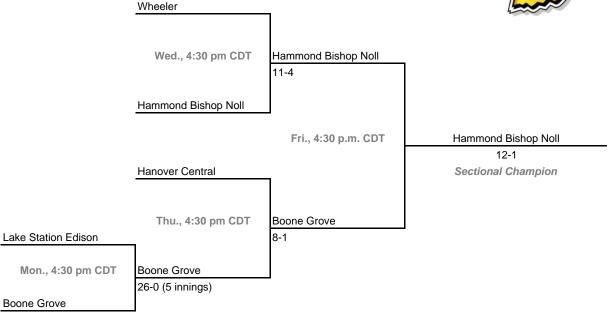

#### Sectionals

Dates: Monday, May 29 -- Saturday, June 3 Admission: \$4.00 per session or \$7.00 all sessions

### Class 2A, Sectional 33 -- Wheeler (5 teams)





### Class 2A, Sectional 34 -- Rensselaer Central (5 teams)



#### Sectionals

Dates: Monday, May 29 -- Saturday, June 3 Admission: \$4.00 per session or \$7.00 all sessions

### Class 2A, Sectional 35 -- Westview (6 teams)





## Class 2A, Sectional 36 -- Fremont (6 teams)



#### Sectionals

**Dates:** Monday, May 29 -- Saturday, June 3 **Admission:** \$4.00 per session or \$7.00 all sessions

## Class 2A, Sectional 37 -- Adams Central (6 teams)





## Class 2A, Sectional 38 -- Cass (6 teams)



#### Sectionals

Dates: Monday, May 29 -- Saturday, June 3 Admission: \$4.00 per session or \$7.00 all sessions

## Class 2A, Sectional 39 -- Sheridan (6 teams)





## Class 2A, Sectional 40 -- Eastbrook (6 teams)



#### Sectionals

**Dates:** Monday, May 29 -- Saturday, June 3 **Admission: