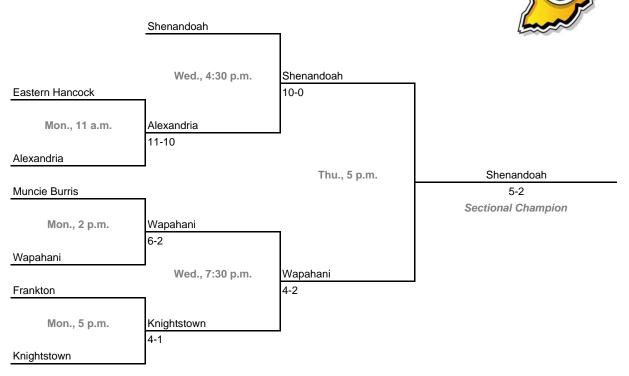

May 29 -- Saturday, June 3 Admission: \$4.00 per session or \$7.00 all sessions

### Class 2A, Sectional 35 -- Westview (6 teams)





## Class 2A, Sectional 36 -- Fremont (6 teams)



#### Sectionals

**Dates:** Monday, May 29 -- Saturday, June 3 **Admission:** \$4.00 per session or \$7.00 all sessions

## Class 2A, Sectional 37 -- Adams Central (6 teams)





## Class 2A, Sectional 38 -- Cass (6 teams)



#### Sectionals

Dates: Monday, May 29 -- Saturday, June 3 Admission: \$4.00 per session or \$7.00 all sessions

## Class 2A, Sectional 39 -- Sheridan (6 teams)





## Class 2A, Sectional 40 -- Eastbrook (6 teams)



#### Sectionals

**Dates:** Monday, May 29 -- Saturday, June 3 **Admission:** \$4.00 per session or \$7.00 all sessions

### Class 2A, Sectional 41 -- Frankton (7 teams)



### Class 2A, Sectional 42 -- Northeastern (6 teams)



#### Sectionals

**Dates:** Monday, May 29 -- Saturday, June 3 **Admission:** \$4.00 per session or \$7.00 all sessions

## Class 2A, Sectional 43 -- Park Tudor (6 teams)





## Class 2A, Sectional 44 -- Cascade (7 teams)



#### Sectionals

**Dates:** Monday, May 29 -- Saturday, June 3 **Admission:** \$4.00 per session or \$7.00 all sessions

## Class 2A, Sectional 45 -- South Ripley (6 teams)



## Class 2A, Sectional 46 -- Clarksville (6 teams)



#### Sectionals

**Dates:** Monday, May 29 -- Saturday, June 3 **Admission:** \$4.00 per session or \$7.00 all sessions

### Class 2A, Sectional 47 -- Mitchell (6 teams)





## Class 2A, Sectional 48 -- South Spencer (7 teams)