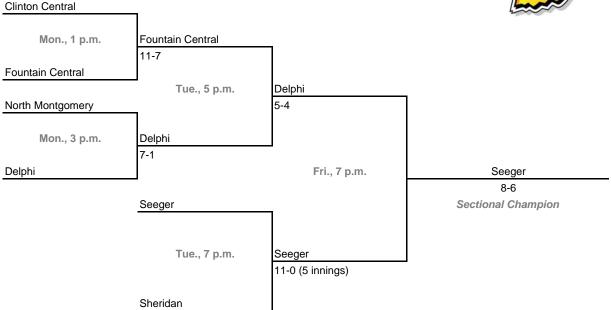

29 -- Saturday, June 3 Admission: \$4.00 per session or \$7.00 all sessions

### Class 2A, Sectional 33 -- Wheeler (5 teams)





### Class 2A, Sectional 34 -- Rensselaer Central (5 teams)



#### Sectionals

Dates: Monday, May 29 -- Saturday, June 3 Admission: \$4.00 per session or \$7.00 all sessions

### Class 2A, Sectional 35 -- Westview (6 teams)





## Class 2A, Sectional 36 -- Fremont (6 teams)



#### Sectionals

**Dates:** Monday, May 29 -- Saturday, June 3 **Admission:** \$4.00 per session or \$7.00 all sessions

## Class 2A, Sectional 37 -- Adams Central (6 teams)





## Class 2A, Sectional 38 -- Cass (6 teams)



#### Sectionals

Dates: Monday, May 29 -- Saturday, June 3 Admission: \$4.00 per session or \$7.00 all sessions

## Class 2A, Sectional 39 -- Sheridan (6 teams)





## Class 2A, Sectional 40 -- Eastbrook (6 teams)



#### Sectionals

**Dates:** Monday, May 29 -- Saturday, June 3 **Admission:** \$4.00 per session or \$7.00 all sessions

### Class 2A, Sectional 41 -- Frankton (7 teams)



### Class 2A, Sectional 42 -- Northeastern (6 teams)



#### Sectionals

**Dates:** Monday, May 29 -- Saturday, June 3 **Admission:** \$4.00 per session or \$7.00 all sessions

## Class 2A, Sectional 43 -- Park Tudor (6 teams)





## Class 2A, Sectional 44 -- Cascade (7 teams)



#### Sectionals

**Dates:** Monday, May 29 -- Saturday, June 3 **Admission:** \$4.00 per session or \$7.00 all sessions

## Class 2A, Sectional 45 -- South Ripley (6 teams)



## Class 2A, Sectional 46 -- Clarksville (6 teams)



#### Sectionals

**Dates:** Monday, May 29 -- Saturday, June