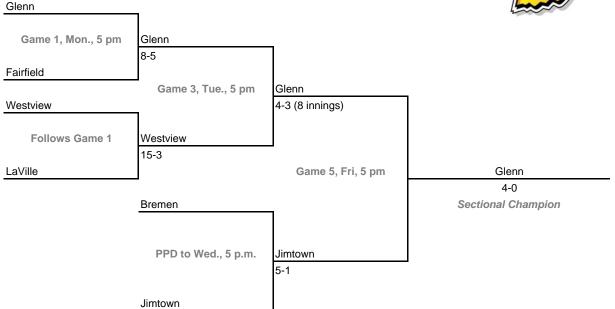

#### Sectionals

Dates: Monday, May 29 -- Saturday, June 3 Admission: \$4.00 per session or \$7.00 all sessions

### Class 2A, Sectional 33 -- Wheeler (5 teams)





### Class 2A, Sectional 34 -- Rensselaer Central (5 teams)



#### Sectionals

Dates: Monday, May 29 -- Saturday, June 3 Admission: \$4.00 per session or \$7.00 all sessions

### Class 2A, Sectional 35 -- Westview (6 teams)





## Class 2A, Sectional 36 -- Fremont (6 teams)



#### Sectionals

**Dates:** Monday, May 29 -- Saturday, June 3 **Admission:** \$4.00 per session or \$7.00 all sessions

## Class 2A, Sectional 37 -- Adams Central (6 teams)





## Class 2A, Sectional 38 -- Cass (6 teams)



#### Sectionals

Dates: Monday, May 29 -- Saturday, June 3 Admission: \$4.00 per session or \$7.00 all sessions

## Class 2A, Sectional 39 -- Sheridan (6 teams)





## Class 2A, Sectional 40 -- Eastbrook (6 teams)



#### Sectionals

**Dates:** Monday, May 29 -- Saturday, June 3 **Admission:** \$4.00 per session or \$7.00 all sessions

### Class 2A, Sectional 41 -- Frankton (7 teams)



### Class 2A, Sectional 42 -- Northeastern (6 teams)



#### Sectionals

**Dates:** Monday, May 29 -- Saturday, June 3 **Admission: