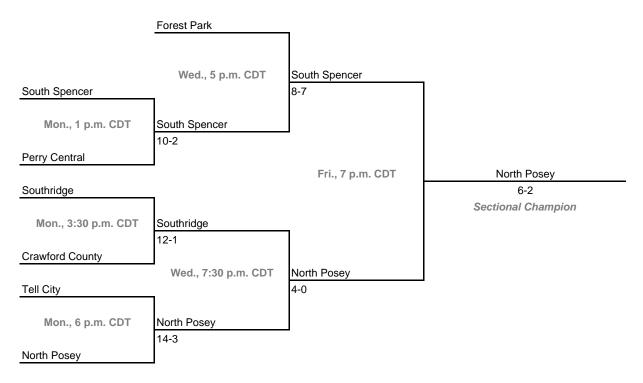

sions

### Class 2A, Sectional 41 -- Frankton (7 teams)



### Class 2A, Sectional 42 -- Northeastern (6 teams)



#### Sectionals

**Dates:** Monday, May 29 -- Saturday, June 3 **Admission:** \$4.00 per session or \$7.00 all sessions

## Class 2A, Sectional 43 -- Park Tudor (6 teams)





## Class 2A, Sectional 44 -- Cascade (7 teams)



#### Sectionals

**Dates:** Monday, May 29 -- Saturday, June 3 **Admission:** \$4.00 per session or \$7.00 all sessions

## Class 2A, Sectional 45 -- South Ripley (6 teams)



## Class 2A, Sectional 46 -- Clarksville (6 teams)



#### Sectionals

**Dates:** Monday, May 29 -- Saturday, June 3 **Admission:** \$4.00 per session or \$7.00 all sessions

### Class 2A, Sectional 47 -- Mitchell (6 teams)





## Class 2A, Sectional 48 -- South Spencer (7 teams)