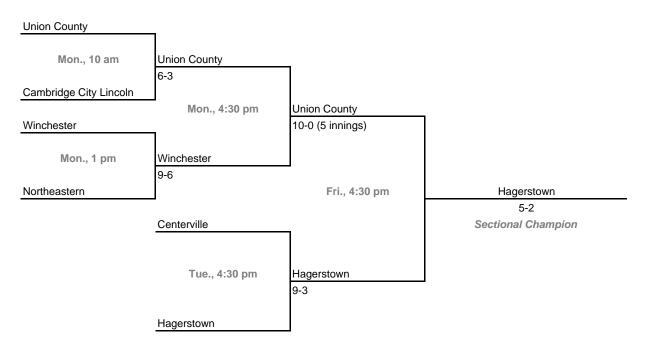

or \$7.00 all sessions

### Class 2A, Sectional 35 -- Westview (6 teams)





## Class 2A, Sectional 36 -- Fremont (6 teams)



#### Sectionals

**Dates:** Monday, May 29 -- Saturday, June 3 **Admission:** \$4.00 per session or \$7.00 all sessions

## Class 2A, Sectional 37 -- Adams Central (6 teams)





## Class 2A, Sectional 38 -- Cass (6 teams)



#### Sectionals

Dates: Monday, May 29 -- Saturday, June 3 Admission: \$4.00 per session or \$7.00 all sessions

## Class 2A, Sectional 39 -- Sheridan (6 teams)





## Class 2A, Sectional 40 -- Eastbrook (6 teams)



#### Sectionals

**Dates:** Monday, May 29 -- Saturday, June 3 **Admission:** \$4.00 per session or \$7.00 all sessions

### Class 2A, Sectional 41 -- Frankton (7 teams)



### Class 2A, Sectional 42 -- Northeastern (6 teams)



#### Sectionals

**Dates:** Monday, May 29 -- Saturday, June 3 **Admission:** \$4.00 per session or \$7.00 all sessions

## Class 2A, Sectional 43 -- Park Tudor (6 teams)





## Class 2A, Sectional 44 -- Cascade (7 teams)



#### Sectionals

**Dates:** Monday, May 29 -- Saturday, June 3 **Admission:** \$4.00 per session or \$7.00 all sessions

## Class 2A, Sectional 45 -- South Ripley (6 teams)



## Class 2A, Sectional 46 -- Clarksville (6 teams)



#### Sectionals

**Dates:** Monday, May 29 -- Saturday, June 3 **Admission:** \$4.00 per session or \$7.00 all sessions

### Class 2A, Sectional 47 -- Mitchell (6 teams)





## Class 2A, Sectional 48 -- South Spencer (7 teams)