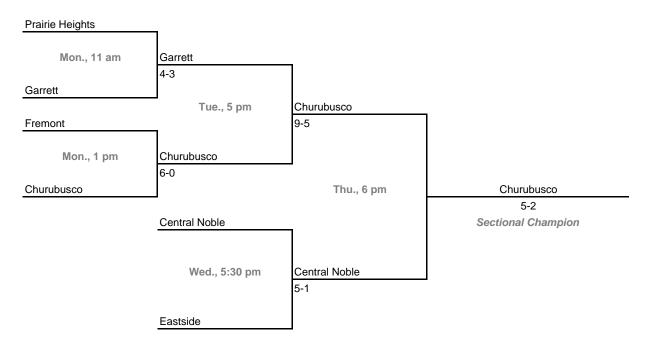

#### Sectionals

Dates: Monday, May 29 -- Saturday, June 3 Admission: \$4.00 per session or \$7.00 all sessions

### Class 2A, Sectional 33 -- Wheeler (5 teams)





### Class 2A, Sectional 34 -- Rensselaer Central (5 teams)



#### Sectionals

Dates: Monday, May 29 -- Saturday, June 3 Admission: \$4.00 per session or \$7.00 all sessions

### Class 2A, Sectional 35 -- Westview (6 teams)





## Class 2A, Sectional 36 -- Fremont (6 teams)



#### Sectionals

**Dates:** Monday, May 29 -- Saturday, June 3 **Admission:** \$4.00 per session or \$7.00 all sessions

## Class 2A, Sectional 37 -- Adams Central (6 teams)





## Class 2A, Sectional 38 -- Cass (6 teams)



#### Sectionals

Dates: Monday, May 29 -- Saturday, June 3 Admission: \$4.00 per session or \$7.00 all sessions

## Class 2A, Sectional 39 -- Sheridan (6 teams)





## Class 2A, Sectional 40 -- Eastbrook (6 teams)



#### Sectionals

**Dates:** Monday, May 29 -- Saturday, June 3 **Admission:** \$4.00 per session or \$7.00 all sessions

### Class 2A, Sectional 41 -- Frankton (7 teams)



### Class 2A, Sectional 42 -- Northeastern (6 teams)



#### Sectionals

**Dates:** Monday, May 29 -- Saturday, June 3 **Admission:** \$4.00 per session or \$7.00 all sessions

## C