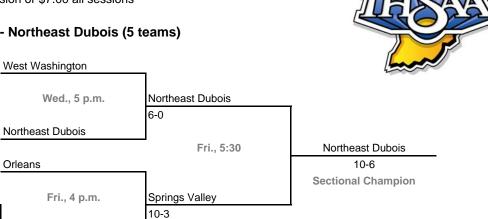

### Class A, Sectional 59 -- Northeast Dubois (5 teams)

Springs Valley

6-0

Springs Valley

Tue., 6 p.m.

Trinity Lutheran