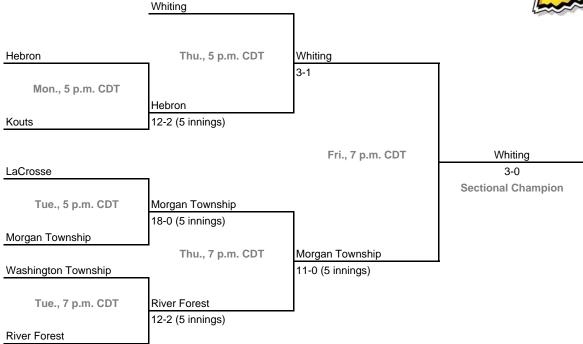

#### Sectionals

Dates: Monday, May 22 -- Saturday, May 27 Admission: \$4.00 per session or \$7.00 all sessions

## Class A, Sectional 49 -- Whiting (Ray P. Ceallwan Complex) (7 teams)





## Class A, Sectional 50 -- Michigan City Marquette (Patriot Park) (6 teams)



#### Sectionals

Dates: Monday, May 22 -- Saturday, May 27 Admission: \$4.00 per session or \$7.00 all sessions

### Class A, Sectional 51 -- Hamilton (5 teams)

**Bethany Christian** 





### Class A, Sectional 52 -- Pioneer (6 teams)



#### Sectionals

Dates: Monday, May 22 -- Saturday, May 27 Admission: \$4.00 per session or \$7.00 all sessions

## Class A, Sectional 53 -- Clinton Prairie (5 teams)



### Class A, Sectional 54 -- Wes-Del (6 teams)



#### Sectionals

Dates: Monday, May 22 -- Saturday, May 27 Admission: \$4.00 per session or \$7.00 all sessions

### Class A, Sectional 55 -- Monroe Central (4 teams)



### Class A, Sectional 56 -- Indianapolis Lutheran (4 teams)





#### Sectionals

Dates