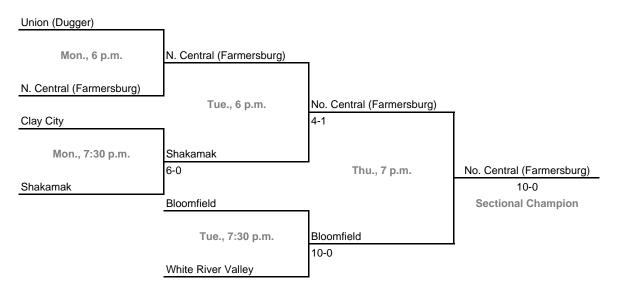

(4 teams)





#### Sectionals

Dates: Monday, May 22 -- Saturday, May 27 Admission: \$4.00 per session or \$7.00 all sessions

## Class A, Sectional 57 -- Hauser (Hope Intermediate School) (4 teams)



### Class A, Sectional 58 -- Jac-Cen-Del (4 teams)





#### Sectionals

Dates: Monday, May 22 -- Saturday, May 27 Admission: \$4.00 per session or \$7.00 all sessions

### Class A, Sectional 59 -- Northeast Dubois (5 teams)

Springs Valley

6-0



Springs Valley

Tue., 6 p.m.

Trinity Lutheran

### Class A, Sectional 60 -- Lanesville (Lanesville Youth League) (4 teams)



#### Sectionals

Dates: Monday, May 22 -- Saturday, May 27 Admission: \$4.00 per session or \$7.00 all sessions

### Class A, Sectional 61 -- Riverton Parke (6 teams)





## Class A, Sectional 62 -- Clay City (6 teams)



#### Sectionals

Dates: Monday, May 22 -- Saturday, May 27 Admission: \$4.00 per session or \$7.00 all sessions Dates: May 22, 24

### Class A, Sectional 63 -- North Daviess (4 teams)



## Class A, Sectional 64 -- Tecumseh (4 teams)