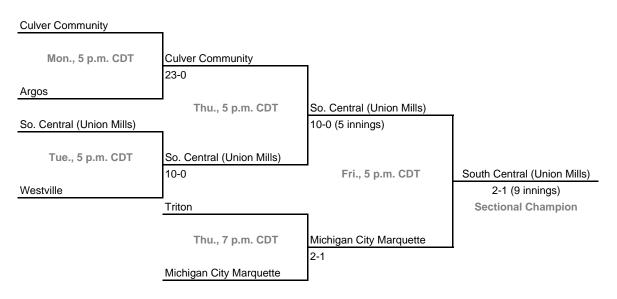

#### Sectionals

Dates: Monday, May 22 -- Saturday, May 27 Admission: \$4.00 per session or \$7.00 all sessions

## Class A, Sectional 49 -- Whiting (Ray P. Ceallwan Complex) (7 teams)





## Class A, Sectional 50 -- Michigan City Marquette (Patriot Park) (6 teams)



#### Sectionals

Dates: Monday, May 22 -- Saturday, May 27 Admission: \$4.00 per session or \$7.00 all sessions

### Class A, Sectional 51 -- Hamilton (5 teams)

**Bethany Christian** 





### Class A, Sectional 52 -- Pioneer (6 teams)



#### Sectionals

Dates: Monday, May 22 -- Saturday, May 27 Admission: \$4.00 per session or \$7.00 all sessions

## Class A, Sectional 53 -- Clinton Prairie (5 teams)



### Class A, Sectional 54 -- Wes-Del (6 teams)



#### Sectionals

Dates: Monday, May 22 -- Saturday, May 27 Admission: \$4.00 per session or \$7.00 all sessions

### Class A, Sectional 55 -- Monroe Central (4 teams)



### Class A, Sectional 56 -- Indianapolis Lutheran (4 teams)





#### Sectionals

Dates: Monday, May 22 -- Saturday, May 27 Admission: \$4.00 per session or \$7.00 all