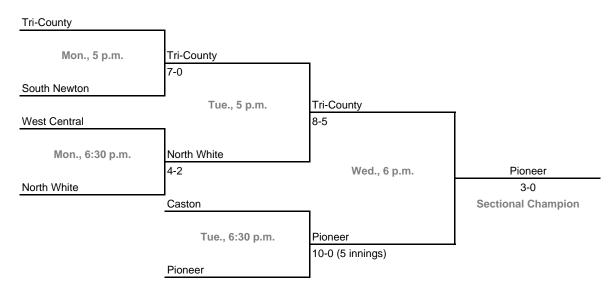

#### Sectionals

Dates: Monday, May 22 -- Saturday, May 27 Admission: \$4.00 per session or \$7.00 all sessions

## Class A, Sectional 49 -- Whiting (Ray P. Ceallwan Complex) (7 teams)





## Class A, Sectional 50 -- Michigan City Marquette (Patriot Park) (6 teams)



#### Sectionals

Dates: Monday, May 22 -- Saturday, May 27 Admission: \$4.00 per session or \$7.00 all sessions

### Class A, Sectional 51 -- Hamilton (5 teams)

**Bethany Christian** 





### Class A, Sectional 52 -- Pioneer (6 teams)



#### Sectionals

Dates: Monday, May 22 -- Saturday, May 27 Admission: \$4.00 per session or \$7.00 all sessions

## Class A, Sectional 53 -- Clinton Prairie (5 teams)



### Class A, Sectional 54 -- Wes-Del (6 teams)



#### Sectionals

Dates: Monday, May 22 -- Saturday, May 27 Admission: \$4.00 per session or \$7.00 all sessions

### Class A, Sectional 55 -- Monroe Central (4 teams)



### Class A, Sectional 56 -- Indianapolis Lutheran (4 teams)





#### Sectionals

Dates: Monday, May 22 -- Saturday, May 27 Admission: \$4.00 per session or \$7.00 all sessions

## Class A, Sectional 57 -- Hauser (Hope Intermediate School) (4 teams)



### Class A, Sectional 58 -- Jac-Cen-Del (4 teams)





#### Sectionals

Dates: Monday, May 22 -- Saturday, May 27 Admission: \$4.00 per session or \$7.00