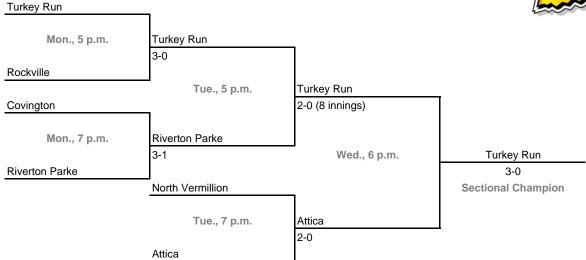

### Class A, Sectional 56 -- Indianapolis Lutheran (4 teams)





#### Sectionals

Dates: Monday, May 22 -- Saturday, May 27 Admission: \$4.00 per session or \$7.00 all sessions

## Class A, Sectional 57 -- Hauser (Hope Intermediate School) (4 teams)



### Class A, Sectional 58 -- Jac-Cen-Del (4 teams)





#### Sectionals

Dates: Monday, May 22 -- Saturday, May 27 Admission: \$4.00 per session or \$7.00 all sessions

### Class A, Sectional 59 -- Northeast Dubois (5 teams)

Springs Valley

6-0



Springs Valley

Tue., 6 p.m.

Trinity Lutheran

### Class A, Sectional 60 -- Lanesville (Lanesville Youth League) (4 teams)



#### Sectionals

Dates: Monday, May 22 -- Saturday, May 27 Admission: \$4.00 per session or \$7.00 all sessions

### Class A, Sectional 61 -- Riverton Parke (6 teams)





## Class A, Sectional 62 -- Clay City (6 teams)



#### Sectionals

Dates: Monday, May 22 -- Saturday, May 27 Admission: \$4.00 per session or \$7.00 all sessions Dates: May 22, 24

### Class A, Sectional 63 -- North Daviess (4 teams)



## Class A, Sectional 64 -- Tecumseh (4 teams)