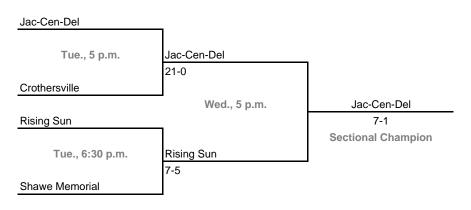

51 -- Hamilton (5 teams)

**Bethany Christian** 





### Class A, Sectional 52 -- Pioneer (6 teams)



#### Sectionals

Dates: Monday, May 22 -- Saturday, May 27 Admission: \$4.00 per session or \$7.00 all sessions

## Class A, Sectional 53 -- Clinton Prairie (5 teams)



### Class A, Sectional 54 -- Wes-Del (6 teams)



#### Sectionals

Dates: Monday, May 22 -- Saturday, May 27 Admission: \$4.00 per session or \$7.00 all sessions

### Class A, Sectional 55 -- Monroe Central (4 teams)



### Class A, Sectional 56 -- Indianapolis Lutheran (4 teams)





#### Sectionals

Dates: Monday, May 22 -- Saturday, May 27 Admission: \$4.00 per session or \$7.00 all sessions

## Class A, Sectional 57 -- Hauser (Hope Intermediate School) (4 teams)



### Class A, Sectional 58 -- Jac-Cen-Del (4 teams)





#### Sectionals

Dates: Monday, May 22 -- Saturday, May 27 Admission: \$4.00 per session or \$7.00 all sessions

### Class A, Sectional 59 -- Northeast Dubois (5 teams)

Springs Valley

6-0



Springs Valley

Tue., 6 p.m.

Trinity Lutheran

### Class A, Sectional 60 -- Lanesville (Lanesville Youth League) (4 teams)



#### Sectionals

Dates: Monday, May 22 -- Saturday, May 27 Admission: \$4.00 per session or \$7.00 all sessions

### Class A, Sectional 61 -- Riverton Parke (6 teams)





## Class A, Sectional 62 -- Clay City (6 teams)



#### Sectionals

Dates: Monday, May 22 -- Saturday, May 27 Admission: \$4.00 per session or \$7.00 all sessions Dates: May 22, 24

### Class A, Sectional 63 -- North Daviess (4 teams)



## Class A, Sectional 64 -- Tecumseh (4 teams)