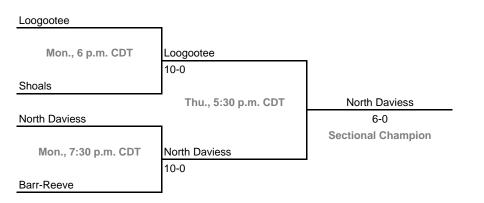

l) (4 teams)



### Class A, Sectional 58 -- Jac-Cen-Del (4 teams)





#### Sectionals

Dates: Monday, May 22 -- Saturday, May 27 Admission: \$4.00 per session or \$7.00 all sessions

### Class A, Sectional 59 -- Northeast Dubois (5 teams)

Springs Valley

6-0



Springs Valley

Tue., 6 p.m.

Trinity Lutheran

### Class A, Sectional 60 -- Lanesville (Lanesville Youth League) (4 teams)



#### Sectionals

Dates: Monday, May 22 -- Saturday, May 27 Admission: \$4.00 per session or \$7.00 all sessions

### Class A, Sectional 61 -- Riverton Parke (6 teams)





## Class A, Sectional 62 -- Clay City (6 teams)



#### Sectionals

Dates: Monday, May 22 -- Saturday, May 27 Admission: \$4.00 per session or \$7.00 all sessions Dates: May 22, 24

### Class A, Sectional 63 -- North Daviess (4 teams)



## Class A, Sectional 64 -- Tecumseh (4 teams)