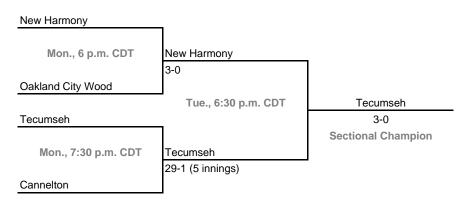

en-Del (4 teams)





#### Sectionals

Dates: Monday, May 22 -- Saturday, May 27 Admission: \$4.00 per session or \$7.00 all sessions

### Class A, Sectional 59 -- Northeast Dubois (5 teams)

Springs Valley

6-0



Springs Valley

Tue., 6 p.m.

Trinity Lutheran

### Class A, Sectional 60 -- Lanesville (Lanesville Youth League) (4 teams)



#### Sectionals

Dates: Monday, May 22 -- Saturday, May 27 Admission: \$4.00 per session or \$7.00 all sessions

### Class A, Sectional 61 -- Riverton Parke (6 teams)





## Class A, Sectional 62 -- Clay City (6 teams)



#### Sectionals

Dates: Monday, May 22 -- Saturday, May 27 Admission: \$4.00 per session or \$7.00 all sessions Dates: May 22, 24

### Class A, Sectional 63 -- North Daviess (4 teams)



## Class A, Sectional 64 -- Tecumseh (4 teams)