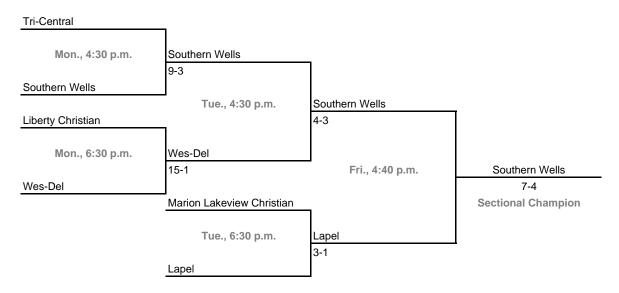

#### Sectionals

Dates: Monday, May 22 -- Saturday, May 27 Admission: \$4.00 per session or \$7.00 all sessions

## Class A, Sectional 49 -- Whiting (Ray P. Ceallwan Complex) (7 teams)





## Class A, Sectional 50 -- Michigan City Marquette (Patriot Park) (6 teams)



#### Sectionals

Dates: Monday, May 22 -- Saturday, May 27 Admission: \$4.00 per session or \$7.00 all sessions

### Class A, Sectional 51 -- Hamilton (5 teams)

**Bethany Christian** 





### Class A, Sectional 52 -- Pioneer (6 teams)



#### Sectionals

Dates: Monday, May 22 -- Saturday, May 27 Admission: \$4.00 per session or \$7.00 all sessions

## Class A, Sectional 53 -- Clinton Prairie (5 teams)



### Class A, Sectional 54 -- Wes-Del (6 teams)



#### Sectionals

Dates: Monday, May 22 -- Saturday, May 27 Admission: \$4.00 per session or \$7.00 all sessions

### Class A, Sectional 55 -- Monroe Central (4 teams)



### Class A, Sectional 56 -- Indianapolis Lutheran (4 teams)





#### Sectionals

Dates: Monday, May 22 -- Saturday, May 27 Admission: \$4.00 per session or \$7.00 all sessions

## Class A, Sectional 57 -- Hauser (Hope Intermediate School) (4 teams)



### Class A, Sectional 58 -- Jac-Cen-Del (4 teams)





#### Sectionals

Dates: Monday, May 22 -- Saturday, May 27 Admission: \$4.00 per session or \$7.00 all sessions

### Class A, Sectional 59 -- Northeast Dubois (5 teams)

Springs Valley

6-0



Springs Valley

Tue., 6 p.m.

Trinity Lutheran

### Class A, Sectional 60 -- Lanesville (Lanesville Youth League) (4 teams)