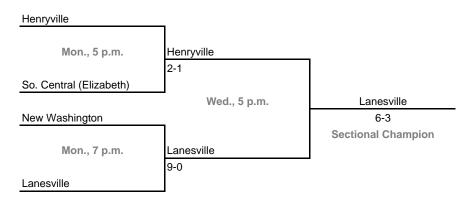

#### Sectionals

Dates: Monday, May 22 -- Saturday, May 27 Admission: \$4.00 per session or \$7.00 all sessions

### Class A, Sectional 55 -- Monroe Central (4 teams)



### Class A, Sectional 56 -- Indianapolis Lutheran (4 teams)





#### Sectionals

Dates: Monday, May 22 -- Saturday, May 27 Admission: \$4.00 per session or \$7.00 all sessions

## Class A, Sectional 57 -- Hauser (Hope Intermediate School) (4 teams)



### Class A, Sectional 58 -- Jac-Cen-Del (4 teams)





#### Sectionals

Dates: Monday, May 22 -- Saturday, May 27 Admission: \$4.00 per session or \$7.00 all sessions

### Class A, Sectional 59 -- Northeast Dubois (5 teams)

Springs Valley

6-0



Springs Valley

Tue., 6 p.m.

Trinity Lutheran

### Class A, Sectional 60 -- Lanesville (Lanesville Youth League) (4 teams)



#### Sectionals

Dates: Monday, May 22 -- Saturday, May 27 Admission: \$4.00 per session or \$7.00 all sessions

### Class A, Sectional 61 -- Riverton Parke (6 teams)





## Class A, Sectional 62 -- Clay City (6 teams)



#### Sectionals

Dates: Monday, May 22 -- Saturday, May 27 Admission: \$4.00 per session or \$7.00 all sessions Dates: May 22, 24

### Class A, Sectional 63 -- North Daviess (4 teams)



## Class A, Sectional 64 -- Tecumseh (4 teams)