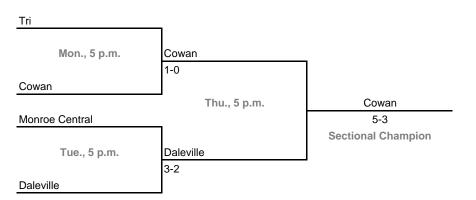

all sessions

## Class A, Sectional 49 -- Whiting (Ray P. Ceallwan Complex) (7 teams)





## Class A, Sectional 50 -- Michigan City Marquette (Patriot Park) (6 teams)



#### Sectionals

Dates: Monday, May 22 -- Saturday, May 27 Admission: \$4.00 per session or \$7.00 all sessions

### Class A, Sectional 51 -- Hamilton (5 teams)

**Bethany Christian** 





### Class A, Sectional 52 -- Pioneer (6 teams)



#### Sectionals

Dates: Monday, May 22 -- Saturday, May 27 Admission: \$4.00 per session or \$7.00 all sessions

## Class A, Sectional 53 -- Clinton Prairie (5 teams)



### Class A, Sectional 54 -- Wes-Del (6 teams)



#### Sectionals

Dates: Monday, May 22 -- Saturday, May 27 Admission: \$4.00 per session or \$7.00 all sessions

### Class A, Sectional 55 -- Monroe Central (4 teams)



### Class A, Sectional 56 -- Indianapolis Lutheran (4 teams)





#### Sectionals

Dates: Monday, May 22 -- Saturday, May 27 Admission: \$4.00 per session or \$7.00 all sessions

## Class A, Sectional 57 -- Hauser (Hope Intermediate School) (4 teams)



### Class A, Sectional 58 -- Jac-Cen-Del (4 teams)





#### Sectionals

Dates: Monday, May 22 -- Saturday, May 27 Admission: \$4.00 per session or \$7.00 all sessions

### Class A, Sectional 59 -- Northeast Dubois (5 teams)

Springs Valley

6-0



Springs Valley

Tue., 6 p.m.

Trinity Lutheran

### Class A, Sectional 60 -- Lanesville (Lanesville Youth League) (4 teams)



#### Sectionals

Dates: Monday, May 22 -- Saturday, May 27 Admission: \$4.00 per session or \$7.00 all sessions

### Class A, Sectional 61 -- Riverton Parke (6 teams)