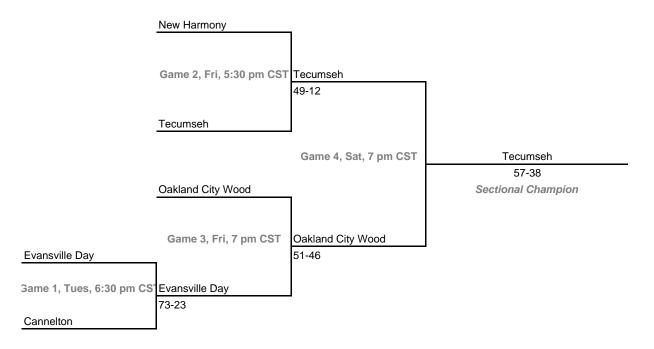

nd-named team in each game is the designated home team.

## Class A, Sectional 59 -- Orleans (7 teams)





## Class A, Sectional 60 -- Borden (7 teams)



#### **Sectionals**

**Dates:** Monday, February 27 -- Saturday, March 4 **Admission:** \$5.00 per session or \$9.00 all sessions

Home Team: The second-named team in each game is the designated home team.

## Class A, Sectional 61 -- North Vermillion (6 teams)





## Class A, Sectional 62 -- White River Valley (7 teams)



#### **Sectionals**

**Dates:** Monday, February 27 -- Saturday, March 4 **Admission:** \$5.00 per session or \$9.00 all sessions

Home Team: The second-named team in each game is the designated home team.

## Class A, Sectional 63 -- Loogootee (6 teams)





## Class A, Sectional 64 -- Oakland City Wood (6 teams)