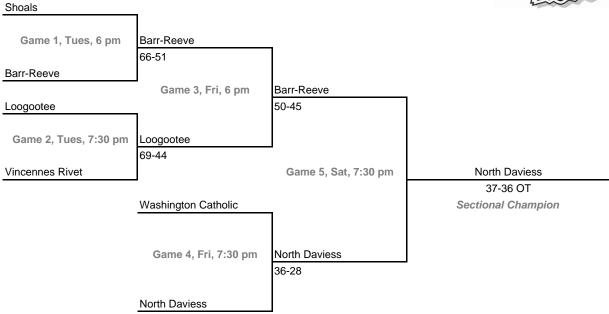

.00 per session or \$9.00 all sessions

Home Team: The second-named team in each game is the designated home team.

## Class A, Sectional 59 -- Orleans (7 teams)





## Class A, Sectional 60 -- Borden (7 teams)



#### **Sectionals**

**Dates:** Monday, February 27 -- Saturday, March 4 **Admission:** \$5.00 per session or \$9.00 all sessions

Home Team: The second-named team in each game is the designated home team.

## Class A, Sectional 61 -- North Vermillion (6 teams)





## Class A, Sectional 62 -- White River Valley (7 teams)



#### **Sectionals**

**Dates:** Monday, February 27 -- Saturday, March 4 **Admission:** \$5.00 per session or \$9.00 all sessions

Home Team: The second-named team in each game is the designated home team.

## Class A, Sectional 63 -- Loogootee (6 teams)





## Class A, Sectional 64 -- Oakland City Wood (6 teams)