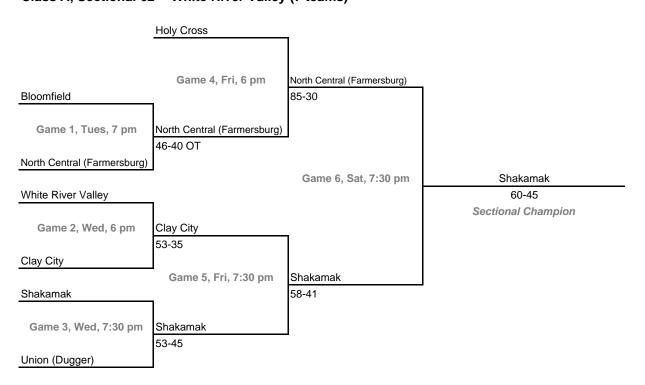

second-named team in each game is the designated home team.

## Class A, Sectional 57 -- Edinburgh (6 teams)





## Class A, Sectional 58 -- South Decatur (5 teams)



#### **Sectionals**

**Dates:** Monday, February 27 -- Saturday, March 4 **Admission:** \$5.00 per session or \$9.00 all sessions

Home Team: The second-named team in each game is the designated home team.

## Class A, Sectional 59 -- Orleans (7 teams)





## Class A, Sectional 60 -- Borden (7 teams)



#### **Sectionals**

**Dates:** Monday, February 27 -- Saturday, March 4 **Admission:** \$5.00 per session or \$9.00 all sessions

Home Team: The second-named team in each game is the designated home team.

## Class A, Sectional 61 -- North Vermillion (6 teams)





## Class A, Sectional 62 -- White River Valley (7 teams)



#### **Sectionals**

**Dates:** Monday, February 27 -- Saturday, March 4 **Admission:** \$5.00 per session or \$9.00 all sessions

Home Team: The second-named team in each game is the designated home team.

## Class A, Sectional 63 -- Loogootee (6 teams)





## Class A, Sectional 64 -- Oakland City Wood (6 teams)