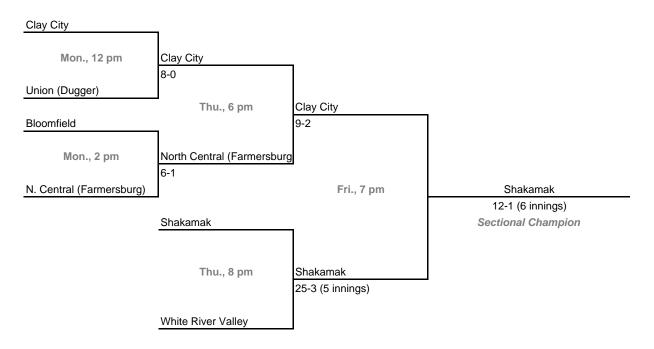

ss A, Sectional 56 -- Indianapolis Cardinal Ritter (6 teams)



#### **Sectionals**

**Dates:** Monday, May 29 -- Saturday, June 3 **Admission:** \$4.00 per session or \$7.00 all sessions

## Class A, Sectional 57 -- Hauser (5 teams)



## Class A, Sectional 58 -- Shawe Memorial (5 teams)



## **Sectionals**

**Dates:** Monday, May 29 -- Saturday, June 3 **Admission:** \$4.00 per session or \$7.00 all sessions

### Class A, Sectional 59 -- Northeast Dubois (6 teams)





## Class A, Sectional 60 -- Lanesville (7 teams)



#### **Sectionals**

Dates: Monday, May 29 -- Saturday, June 3

Admission: \$4.00 per session or \$7.00 all sessions

### Class A, Sectional 61 -- Riverton Parke (6 teams)



Covington 13-4

## Class A, Sectional 62 -- Shakamak (6 teams)

Covington

PPD to Fri., 5 p.m.



#### **Sectionals**

**Dates:** Monday, May 29 -- Saturday, June 3 **Admission:** \$4.00 per session or \$7.00 all sessions

### Class A, Sectional 63 -- Loogootee (6 teams)



## Class A, Sectional 64 -- Cannelton (4 teams)