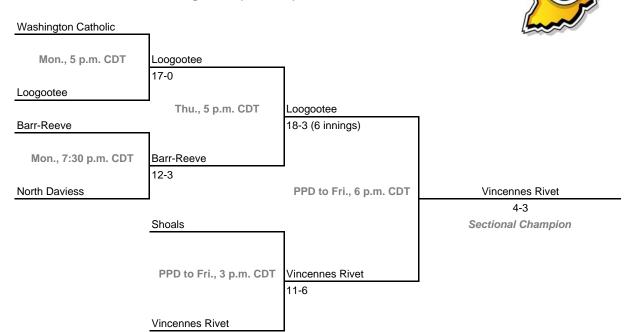

l sessions

## Class A, Sectional 57 -- Hauser (5 teams)



## Class A, Sectional 58 -- Shawe Memorial (5 teams)



## **Sectionals**

**Dates:** Monday, May 29 -- Saturday, June 3 **Admission:** \$4.00 per session or \$7.00 all sessions

### Class A, Sectional 59 -- Northeast Dubois (6 teams)





## Class A, Sectional 60 -- Lanesville (7 teams)



#### **Sectionals**

Dates: Monday, May 29 -- Saturday, June 3

Admission: \$4.00 per session or \$7.00 all sessions

### Class A, Sectional 61 -- Riverton Parke (6 teams)



Covington 13-4

## Class A, Sectional 62 -- Shakamak (6 teams)

Covington

PPD to Fri., 5 p.m.



#### **Sectionals**

**Dates:** Monday, May 29 -- Saturday, June 3 **Admission:** \$4.00 per session or \$7.00 all sessions

### Class A, Sectional 63 -- Loogootee (6 teams)



## Class A, Sectional 64 -- Cannelton (4 teams)