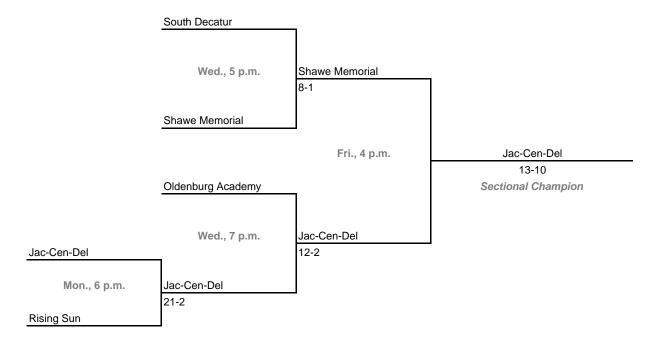

Sectional 51 -- Carroll (Flora) (5 teams)



## Class A, Sectional 52 -- Tri-County (6 teams)



#### **Sectionals**

**Dates:** Monday, May 29 -- Saturday, June 3 **Admission:** \$4.00 per session or \$7.00 all sessions

## Class A, Sectional 53 -- Bethany Christian (7 teams)



### Class A, Sectional 54 -- Wes-Del (6 teams)



#### **Sectionals**

**Dates:** Monday, May 29 -- Saturday, June 3 **Admission:** \$4.00 per session or \$7.00 all sessions

### Class A, Sectional 55 -- Tri (7 teams)



## Class A, Sectional 56 -- Indianapolis Cardinal Ritter (6 teams)



#### **Sectionals**

**Dates:** Monday, May 29 -- Saturday, June 3 **Admission:** \$4.00 per session or \$7.00 all sessions

## Class A, Sectional 57 -- Hauser (5 teams)



## Class A, Sectional 58 -- Shawe Memorial (5 teams)



## **Sectionals**

**Dates:** Monday, May 29 -- Saturday, June 3 **Admission:** \$4.00 per session or \$7.00 all sessions

### Class A, Sectional 59 -- Northeast Dubois (6 teams)





## Class A, Sectional 60 -- Lanesville (7 teams)



#### **Sectionals**

Dates: Monday, May 29 -- Saturday, June 3

Admission: \$4.00 per session or \$7.00 all sessions

### Class A, Sectional 61 -- Riverton Parke (6 teams)



Covington 13-4

## Class A, Sectional 62 -- Shakamak (6 teams)

Covington

PPD to Fri., 5 p.m.



#### **Sectionals**

**Dates:** Monday, May 29 -- Saturday, June 3 **Admission:** \$4.00 per session or \$7.00 all sessions

### Class A, Sectional 63 -- Loogootee (6 teams)



## Class A, Sectional 64 -- Cannelton (4 teams)