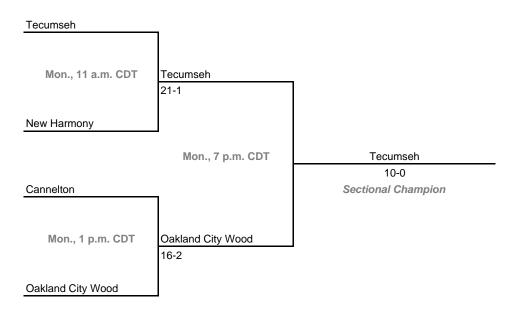

eams)



## Class A, Sectional 58 -- Shawe Memorial (5 teams)



## **Sectionals**

**Dates:** Monday, May 29 -- Saturday, June 3 **Admission:** \$4.00 per session or \$7.00 all sessions

### Class A, Sectional 59 -- Northeast Dubois (6 teams)





## Class A, Sectional 60 -- Lanesville (7 teams)



#### **Sectionals**

Dates: Monday, May 29 -- Saturday, June 3

Admission: \$4.00 per session or \$7.00 all sessions

### Class A, Sectional 61 -- Riverton Parke (6 teams)



Covington 13-4

## Class A, Sectional 62 -- Shakamak (6 teams)

Covington

PPD to Fri., 5 p.m.



#### **Sectionals**

**Dates:** Monday, May 29 -- Saturday, June 3 **Admission:** \$4.00 per session or \$7.00 all sessions

### Class A, Sectional 63 -- Loogootee (6 teams)



## Class A, Sectional 64 -- Cannelton (4 teams)