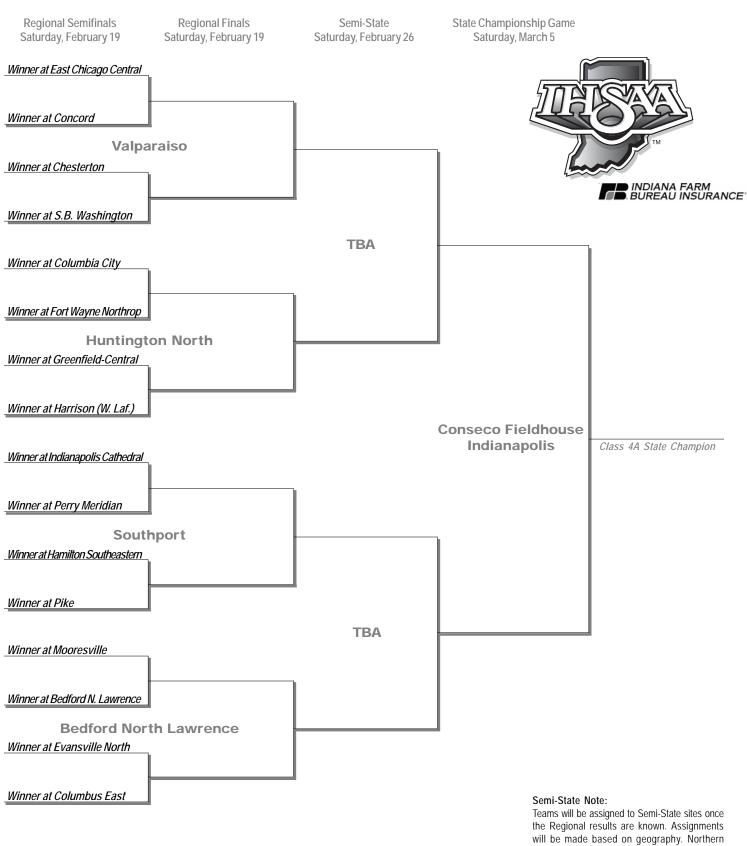

#### Sectional 15 at Bedford North Lawrence (6 Teams)

the Regional results are known. Assignments will be made based on geography. Northern Semi-State sites include Elkhart Central (Northside Gym) and Plymouth while southern Semi-State sites are Southport and Southridge.