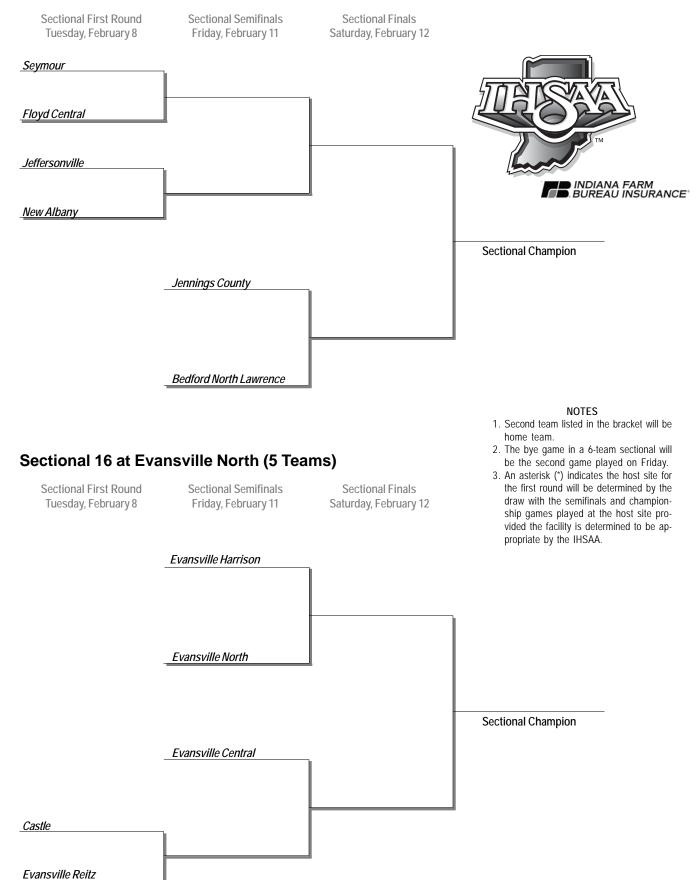

### Sectional 3 at South Bend Washington (6 Teams)

#### Sectional 15 at Bedford North Lawrence (6 Teams)

the Regional results are known. Assignments will be made based on geography. Northern Semi-State sites include Elkhart Central (Northside Gym) and Plymouth while southern Semi-State sites are Southport and Southridge.