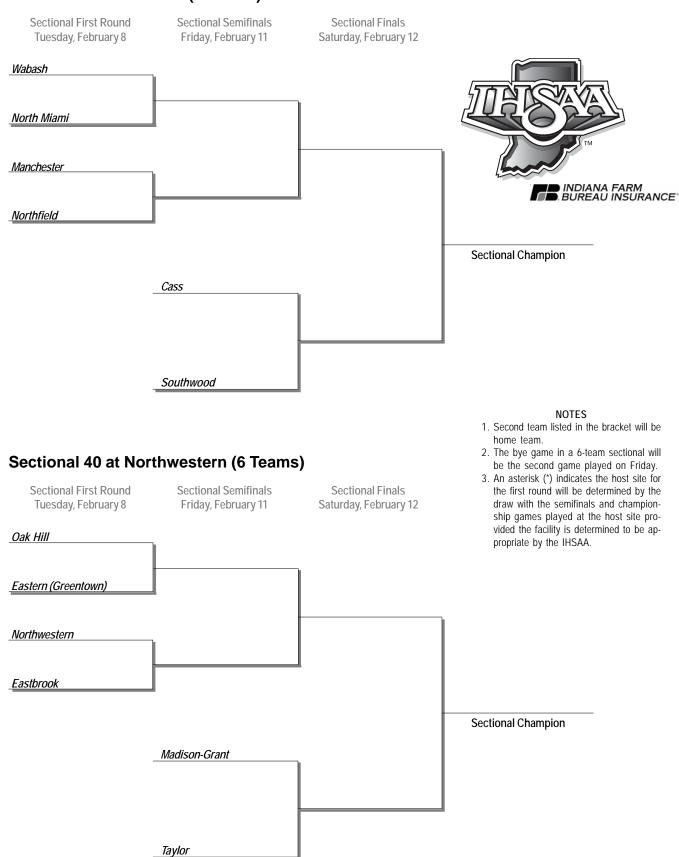

### Sectional 41 at Knightstown (7 Teams)

Sectional First Round Sectional Semifinals Sectional Finals Friday, February 11 Saturday, February 12 Frankton Knightstown INDIANA FARM
BUREAU INSURANCE Tuesday, February 8 Eastern Hancock Sectional Champion Shenandoah Wednesday, February 9 Alexandria Muncie Burris Wednesday, February 9 Wapahani **NOTES** 1. Second team listed in the bracket will be home team. 2. The bye game in a 6-team sectional will Sectional 42 at Cambridge City Lincoln (6 Teams) be the second game played on Friday. 3. An asterisk (\*) indicates the host site for **Sectional Semifinals** the first round will be determined by the Sectional First Round Sectional Finals draw with the semifinals and champion-Tuesday, February 8 Friday, February 11 Saturday, February 12 ship games played at the host site provided the facility is determined to be ap-**Centerville** propriate by the IHSAA. Hagerstown Cambridge City Lincoln Northeastern **Sectional Champion** Winchester Union County

### Sectional 43 at Indian Creek (6 Teams)