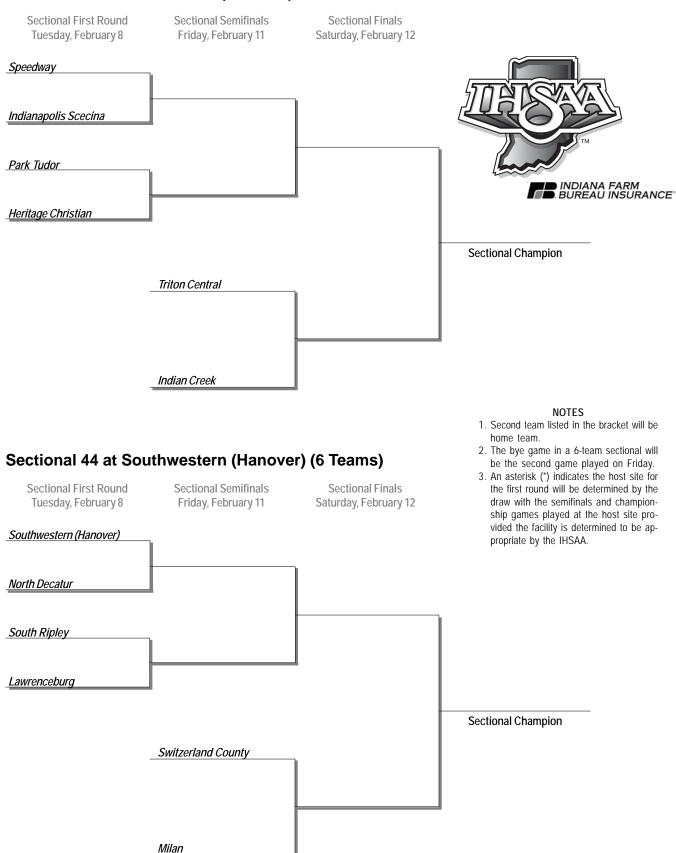

### Sectional 43 at Indian Creek (6 Teams)

#### Sectional 45 at Cascade (7 Teams)

Sectional First Round Sectional Semifinals Sectional Finals Friday, February 11 Saturday, February 12 North Putnam **Monrovia** INDIANA FARM
BUREAU INSURANCE Tuesday, February 8 South Vermillion **Sectional Champion** Tri-West Hendricks Wednesday, February 9 Cloverdale Cascade Wednesday, February 9 South Putnam **NOTES** 1. Second team listed in the bracket will be home team. 2. The bye game in a 6-team sectional will Sectional 46 at Paoli (6 Teams) be the second game played on Friday. 3. An asterisk (\*) indicates the host site for Sectional First Round Sectional Semifinals Sectional Finals the first round will be determined by the draw with the semifinals and champion-Tuesday, February 8 Friday, February 11 Saturday, February 12 ship games played at the host site provided the facility is determined to be ap-Mitchell propriate by the IHSAA. Linton-Stockton South Knox North Knox **Sectional Champion** Eastern Greene Paoli