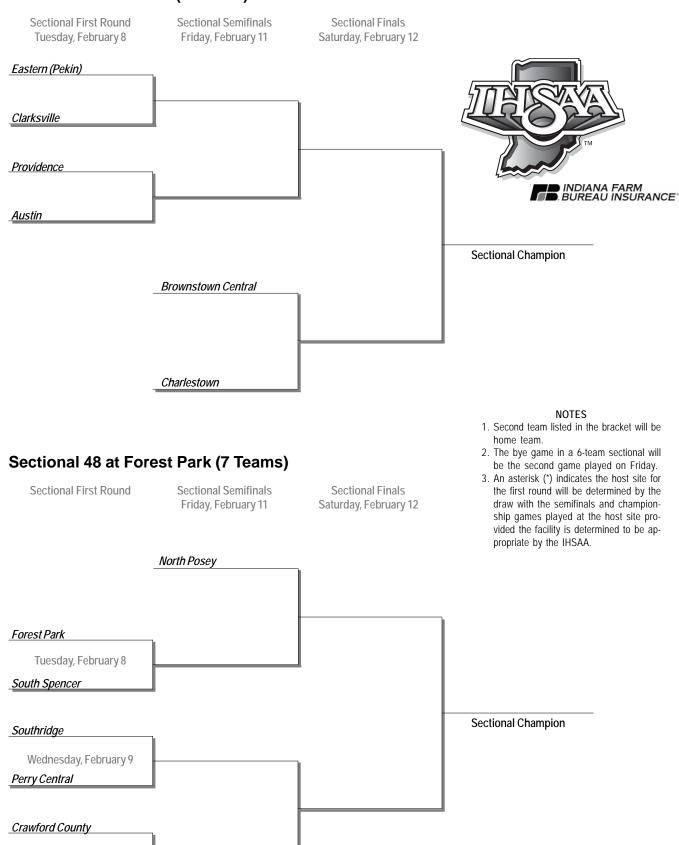

#### Sectional 45 at Cascade (7 Teams)

Sectional First Round Sectional Semifinals Sectional Finals Friday, February 11 Saturday, February 12 North Putnam **Monrovia** INDIANA FARM
BUREAU INSURANCE Tuesday, February 8 South Vermillion **Sectional Champion** Tri-West Hendricks Wednesday, February 9 Cloverdale Cascade Wednesday, February 9 South Putnam **NOTES** 1. Second team listed in the bracket will be home team. 2. The bye game in a 6-team sectional will Sectional 46 at Paoli (6 Teams) be the second game played on Friday. 3. An asterisk (\*) indicates the host site for Sectional First Round Sectional Semifinals Sectional Finals the first round will be determined by the draw with the semifinals and champion-Tuesday, February 8 Friday, February 11 Saturday, February 12 ship games played at the host site provided the facility is determined to be ap-Mitchell propriate by the IHSAA. Linton-Stockton South Knox North Knox **Sectional Champion** Eastern Greene Paoli

### Sectional 47 at Austin (6 Teams)

Wednesday, February 9

Tell City

Semi-State sites are Southport and Southridge.