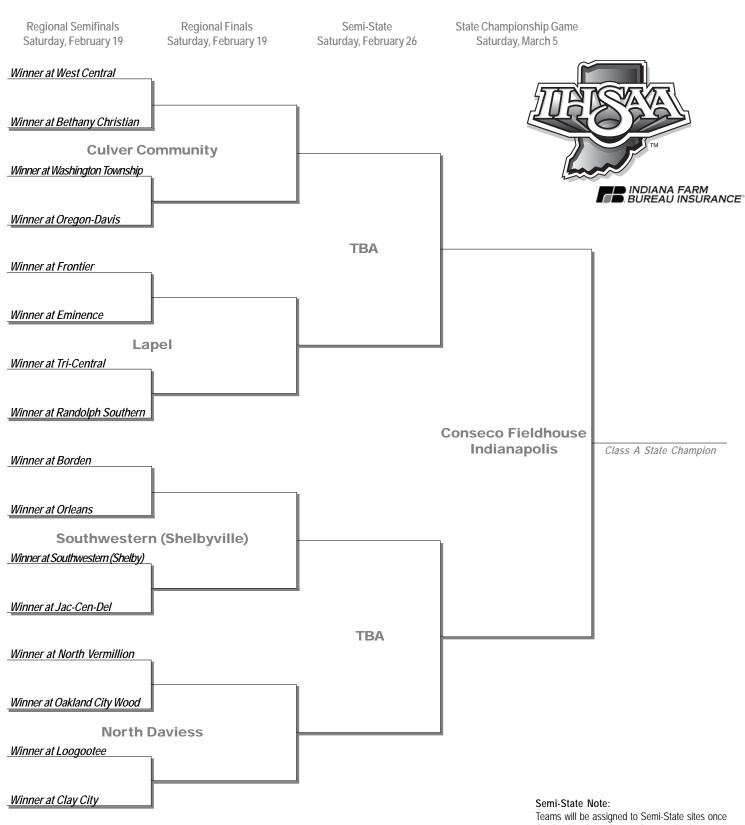

### Sectional 63 at Loogootee (6 Teams)

Cannelton

the Regional results are known. Assignments will be made based on geography. Northern Semi-State sites include Elkhart Central (Northside Gym) and Plymouth while southern Semi-State sites are Southport and Southridge.