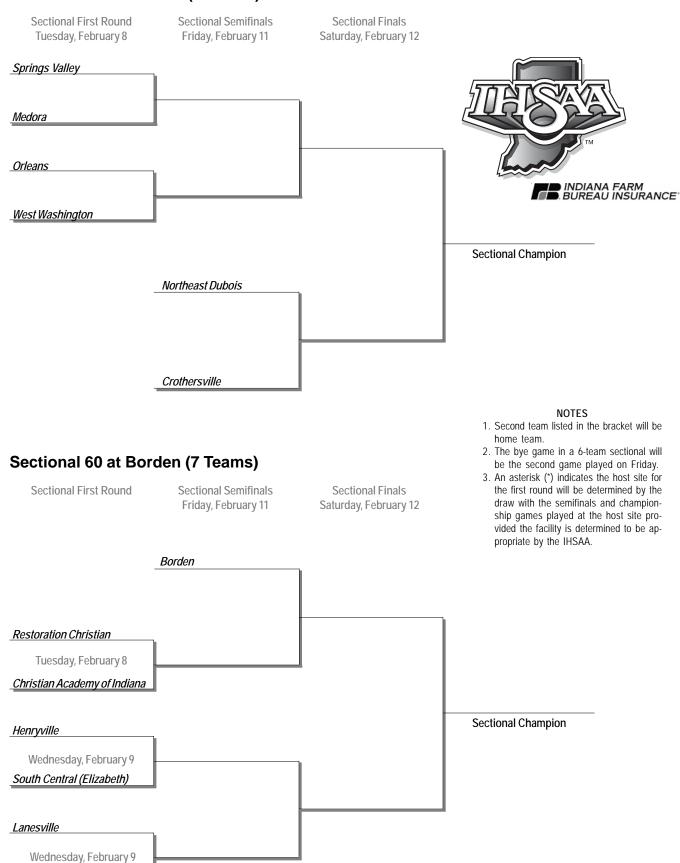

, February 12 Hauser INDIANA FARM
BUREAU INSURANCE Waldron Sectional Champion Southwestern (Shelbyville) Edinburgh Morristown **NOTES** 1. Second team listed in the bracket will be home team. 2. The bye game in a 6-team sectional will Sectional 58 at Jac-Cen-Del (5 Teams) be the second game played on Friday. 3. An asterisk (\*) indicates the host site for Sectional First Round Sectional Semifinals Sectional Finals the first round will be determined by the Tuesday, February 8 Friday, February 11 Saturday, February 12 draw with the semifinals and championship games played at the host site provided the facility is determined to be appropriate by the IHSAA. South Decatur Shawe Memorial **Sectional Champion** Jac-Cen-Del Oldenburg Academy

### Sectional 59 at Orleans (6 Teams)

New Washington



### **Sectional 61 at North Vermillion (6 Teams)**



### Sectional 63 at Loogootee (6 Teams)

Cannelton





the Regional results are known. Assignments will be made based on geography. Northern Semi-State sites include Elkhart Central (Northside Gym) and Plymouth while southern Semi-State sites are Southport and Southridge.