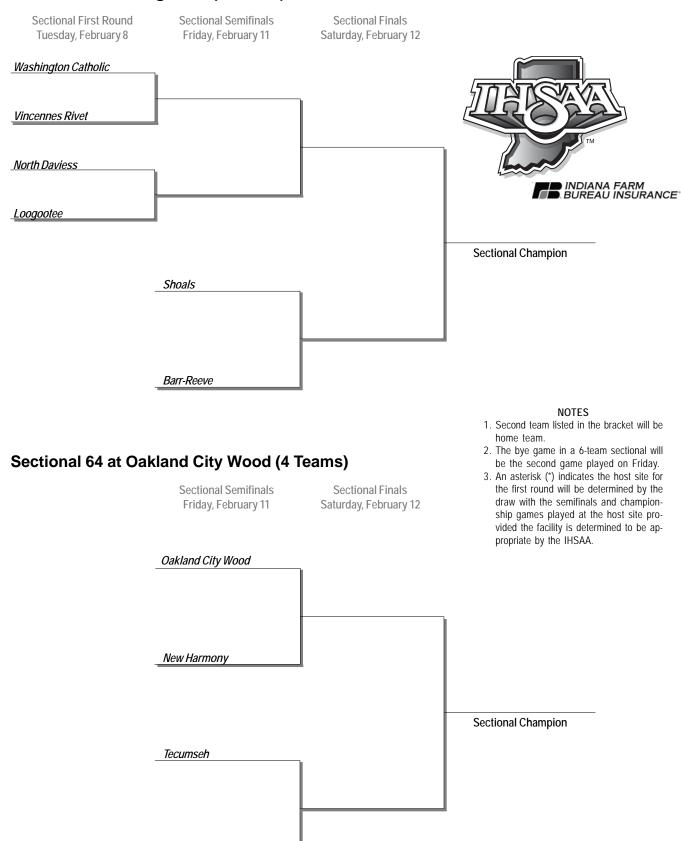

### Sectional 63 at Loogootee (6 Teams)

Cannelton

the Regional results are known. Assignments will be made based on geography. Northern Semi-State sites include Elkhart Central (Northside Gym) and Plymouth while southern Semi-State sites are Southport and Southridge.