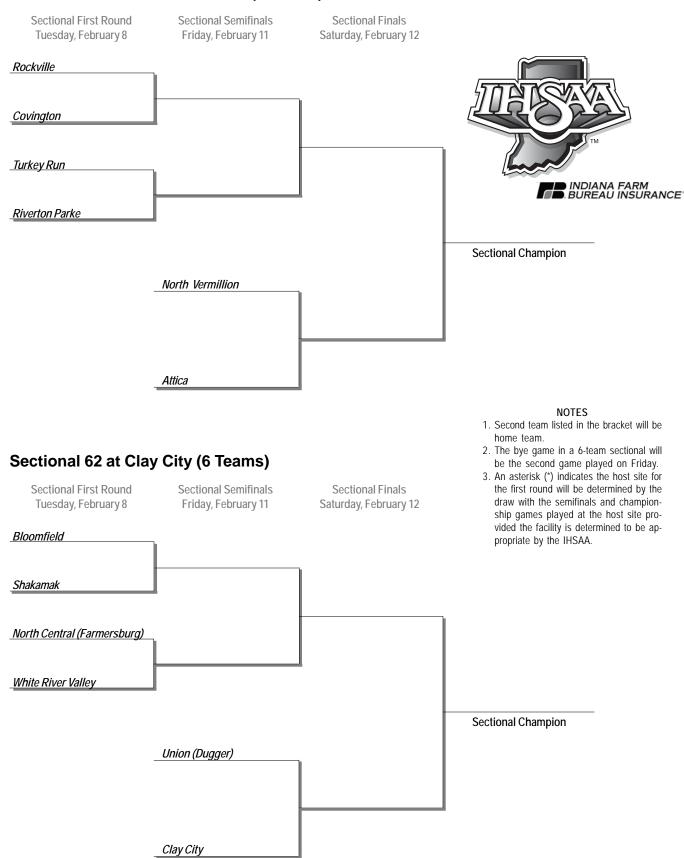

dron Sectional Champion Southwestern (Shelbyville) Edinburgh Morristown **NOTES** 1. Second team listed in the bracket will be home team. 2. The bye game in a 6-team sectional will Sectional 58 at Jac-Cen-Del (5 Teams) be the second game played on Friday. 3. An asterisk (\*) indicates the host site for Sectional First Round Sectional Semifinals Sectional Finals the first round will be determined by the Tuesday, February 8 Friday, February 11 Saturday, February 12 draw with the semifinals and championship games played at the host site provided the facility is determined to be appropriate by the IHSAA. South Decatur Shawe Memorial **Sectional Champion** Jac-Cen-Del Oldenburg Academy

### Sectional 59 at Orleans (6 Teams)

New Washington



### **Sectional 61 at North Vermillion (6 Teams)**



### Sectional 63 at Loogootee (6 Teams)

Cannelton





the Regional results are known. Assignments will be made based on geography. Northern Semi-State sites include Elkhart Central (Northside Gym) and Plymouth while southern Semi-State sites are Southport and Southridge.