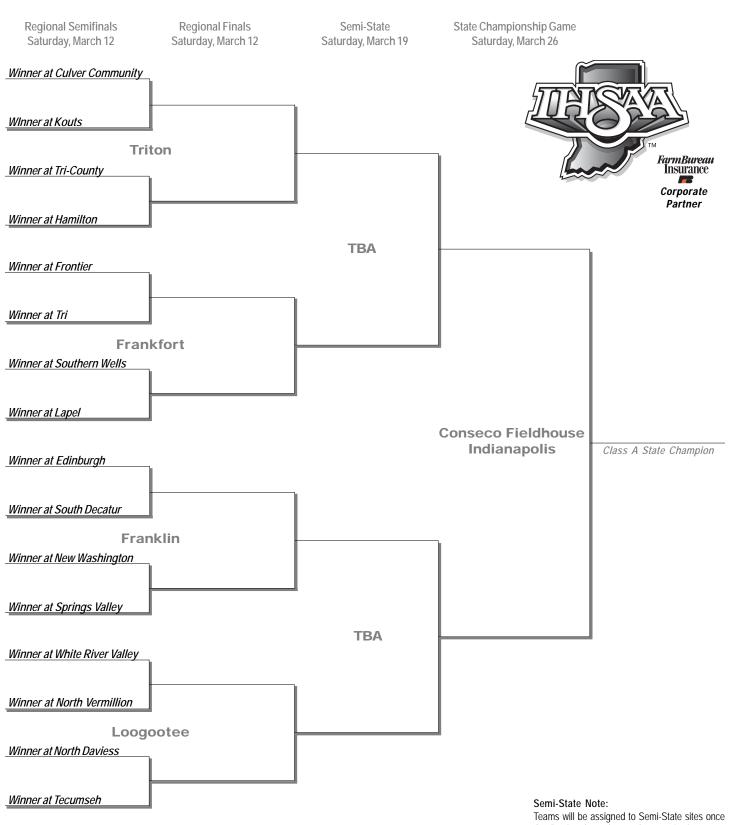

#### Sectional 63 at North Daviess (6 Teams)

Oakland City Wood

Evansville Day

Teams will be assigned to Semi-State sites once the Regional results are known. Assignments will be made based on geography. Northern Semi-State sites include Lafayette Jefferson and Huntington North while southern Semi-State sites are Southport and Seymour.