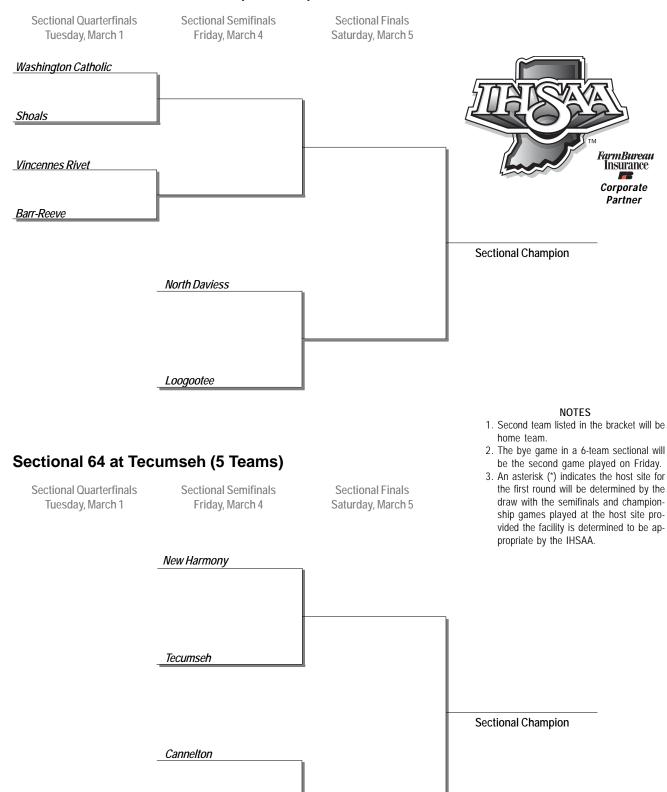

#### Sectional 63 at North Daviess (6 Teams)

Oakland City Wood

Evansville Day

Teams will be assigned to Semi-State sites once the Regional results are known. Assignments will be made based on geography. Northern Semi-State sites include Lafayette Jefferson and Huntington North while southern Semi-State sites are Southport and Seymour.

#### NOTES

- 1. Second team listed in the bracket will be home team.
- 2. The bye game in a 6-team sectional will be the second game played on Friday.
- An asterisk (\*) indicates the host site for the first round will be determined by the draw with the semifinals and championship games played at the host site provided the facility is determined to be appropriate by the IHSAA.