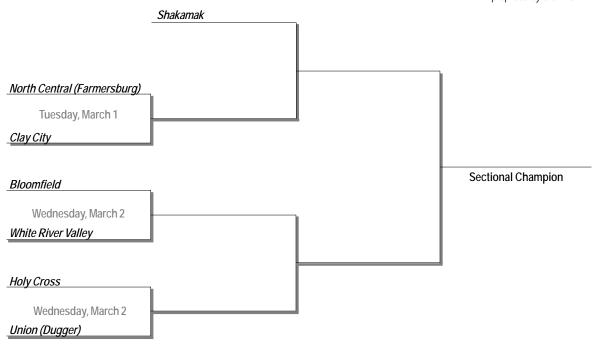

### Sectional 62 at White River Valley (7 Teams)

Sectional Quarterfinals

Sectional Semifinals Friday, March 4 Sectional Finals Saturday, March 5