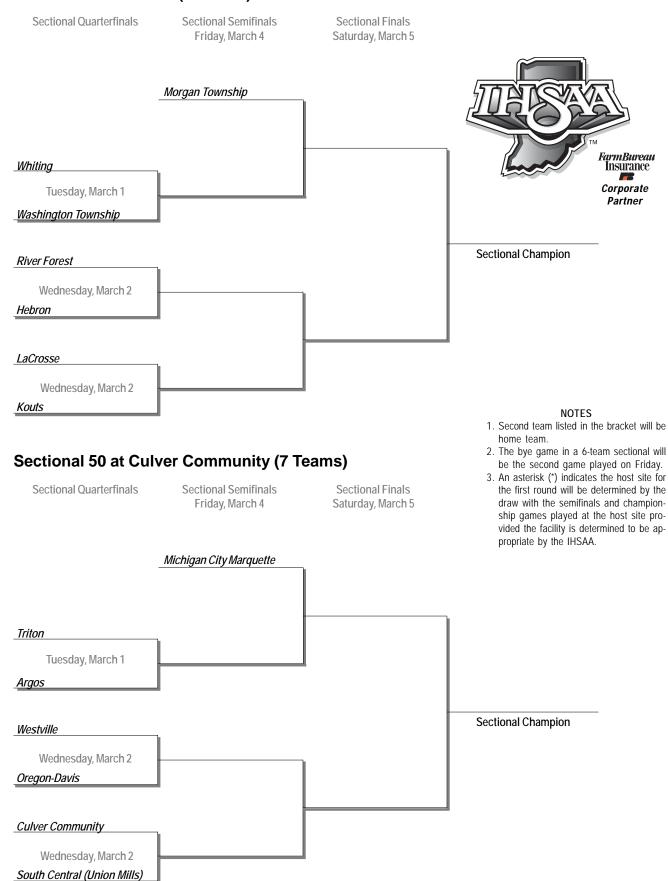

#### Sectional 49 at Kouts (7 Teams)



### Sectional 51 at Hamilton (8 Teams)



#### Sectional 53 at Frontier (5 Teams)

Daleville

**Sectional Quarterfinals** Sectional Semifinals Sectional Finals Tuesday, March 1 Friday, March 4 Saturday, March 5 Clinton Prairie *FarmBureau* Insu<u>ra</u>nce Corporate Rossville Partner Sectional Champion Frontier Lafayette Central Catholic Carroll (Flora) **NOTES** 1. Second team listed in the bracket will be home team. 2. The bye game in a 6-team sectional will Sectional 54 at Southern Wells (6 Teams) be the second game played on Friday. 3. An asterisk (\*) indicates the host site for **Sectional Semifinals Sectional Quarterfinals** Sectional Finals the first round will be determined by the draw with the semifinals and champion-Tuesday, March 1 Friday, March 4 Saturday, March 5 ship games