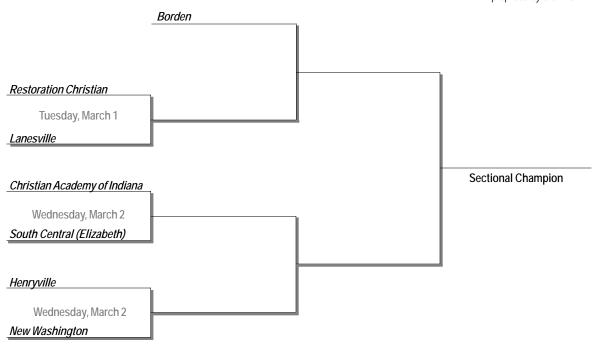

### Sectional 60 at New Washington (7 Teams)

Sectional Quarterfinals

Sectional Semifinals Friday, March 4 Sectional Finals Saturday, March 5